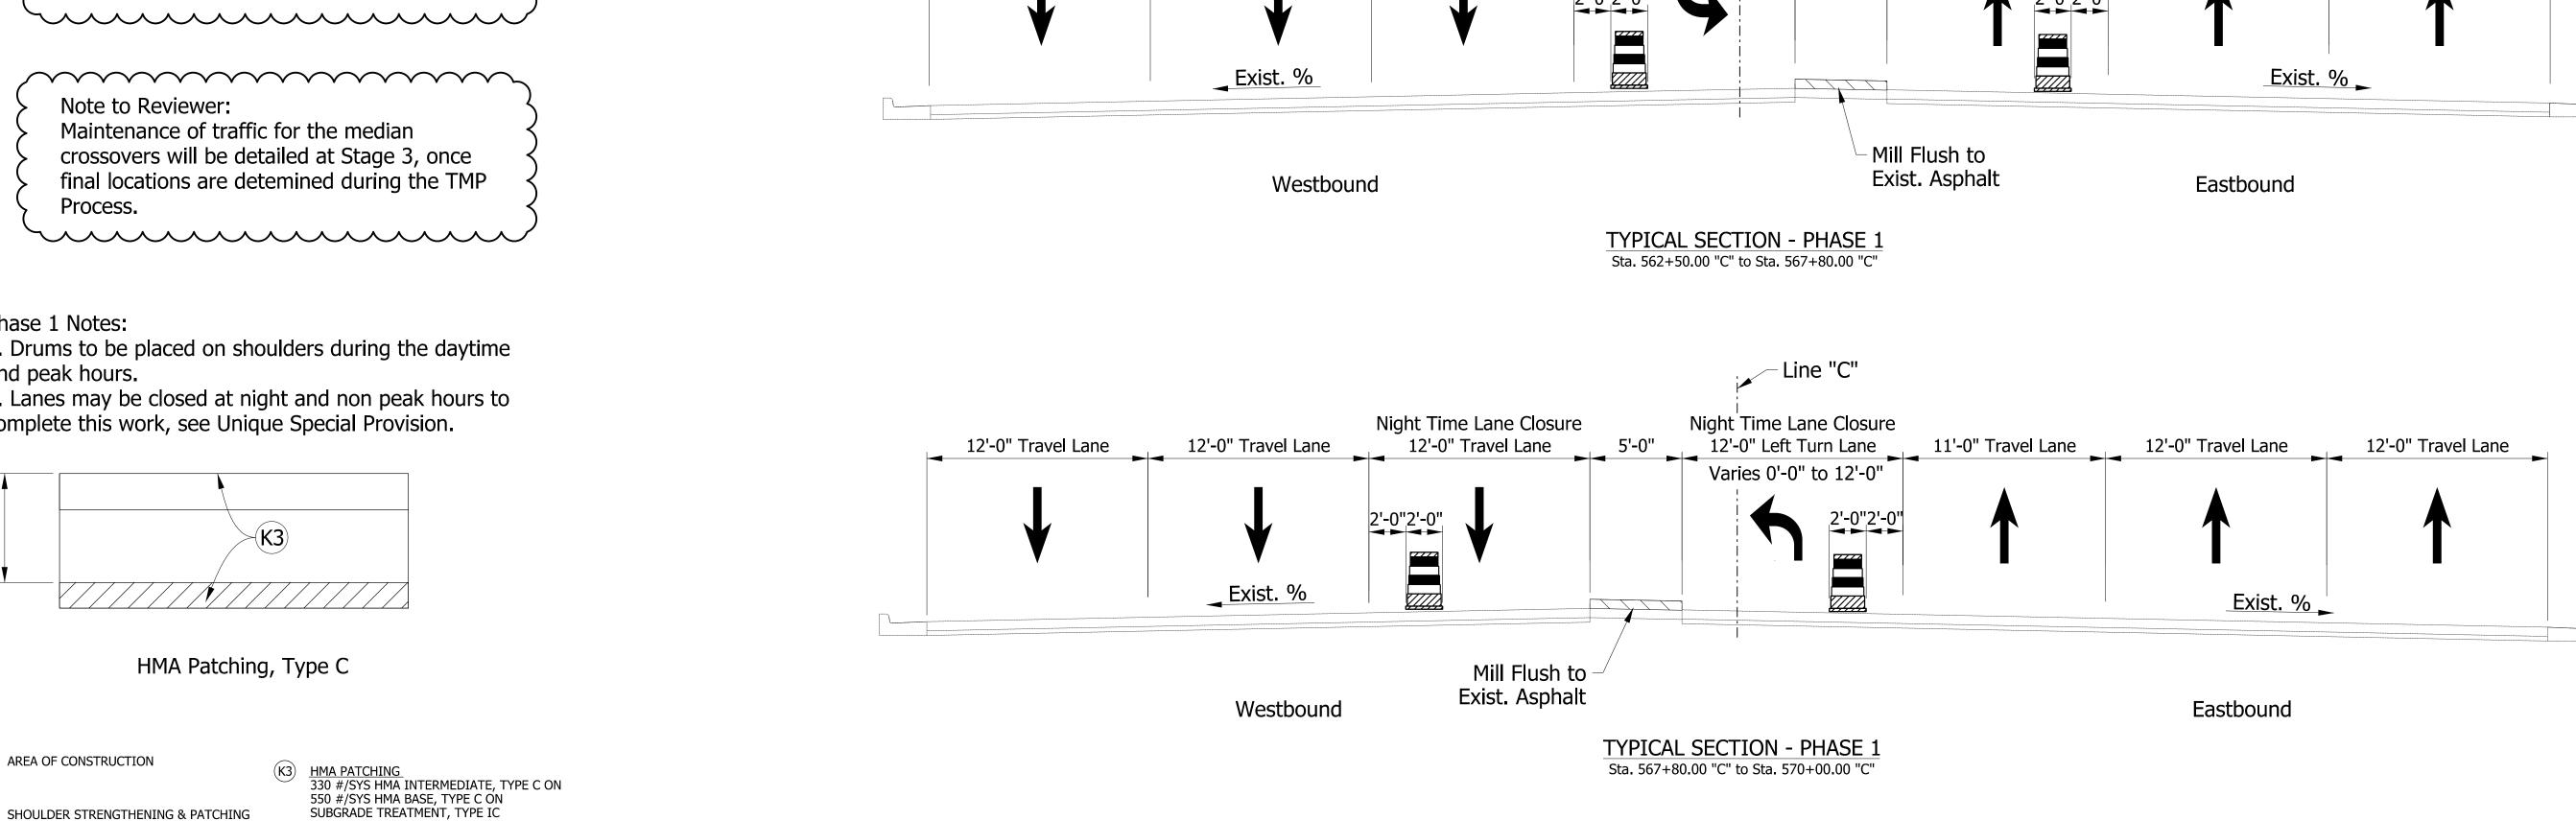

# FHWA-Indiana Environmental Document CATEGORICAL EXCLUSION / ENVIRONMENTAL ASSESSMENT FORM GENERAL PROJECT INFORMATION

| Road             | No./County:                                                 | US 36 (Rocky                                | ille Road), Marion                                                                            | County       |                  |                             |                        |  |  |
|------------------|-------------------------------------------------------------|---------------------------------------------|-----------------------------------------------------------------------------------------------|--------------|------------------|-----------------------------|------------------------|--|--|
| Desig            | nation Number(s):                                           | 1800035, 1800037, 1900340, 1900341, 2002284 |                                                                                               |              |                  |                             |                        |  |  |
| Project<br>Descr | ct<br>ription/Termini:                                      | Roadway an                                  | Roadway and bridge improvements Raceway Road (RP 569+35) to I-465 southbound ramps (RP 68+41) |              |                  |                             |                        |  |  |
|                  |                                                             |                                             |                                                                                               |              |                  |                             |                        |  |  |
|                  | Categorical Exclusion                                       | , Level 2 – Req                             | uired Signatories: l                                                                          | NDOT DE a    | nd/or INDOT E    | SD                          |                        |  |  |
|                  | Categorical Exclusion                                       | , Level 3 – Req                             | uired Signatories: l                                                                          | NDOT ESD     |                  |                             |                        |  |  |
| Х                | Categorical Exclusion                                       | , Level 4 – Req                             | uired Signatories: l                                                                          | NDOT ESD     | and FHWA         |                             |                        |  |  |
|                  | Environmental Assess                                        | ment (EA) – R                               | equired Signatories                                                                           | : INDOT ES   | D and FHWA       |                             |                        |  |  |
|                  | Additional Investigation environmental documental authority |                                             |                                                                                               |              |                  |                             |                        |  |  |
| Appro            | val                                                         | N/A                                         |                                                                                               | Drew         | Pasimore         | September                   | 6, 2023                |  |  |
|                  | KARSTIN M                                                   |                                             | signed by KARSTIN<br>ARMANY-GEORGE                                                            |              | INDOT ESD Si     | gnature and Date            | •                      |  |  |
|                  | FHV                                                         | VA Signature and                            | Date                                                                                          |              | 10               | . 10                        |                        |  |  |
| Releas           | se for Public Involven                                      | nent                                        | N/A<br>INDOT DE Initials                                                                      | and Date     | - H              | Februa<br>OT ESD Initials a | ary 3, 2023<br>nd Date |  |  |
| Certifi          | cation of Public Invol                                      | vement                                      | _Kaun am                                                                                      |              | 08/03/2023       |                             |                        |  |  |
|                  |                                                             |                                             | IND                                                                                           | OT Consultan | t Services Signa | ture and Date               |                        |  |  |
| INDOT [          | DE/ESD Reviewer Signature                                   | e and Date:                                 |                                                                                               |              | mair             | 9/6/23                      |                        |  |  |
|                  |                                                             |                                             |                                                                                               |              |                  |                             |                        |  |  |