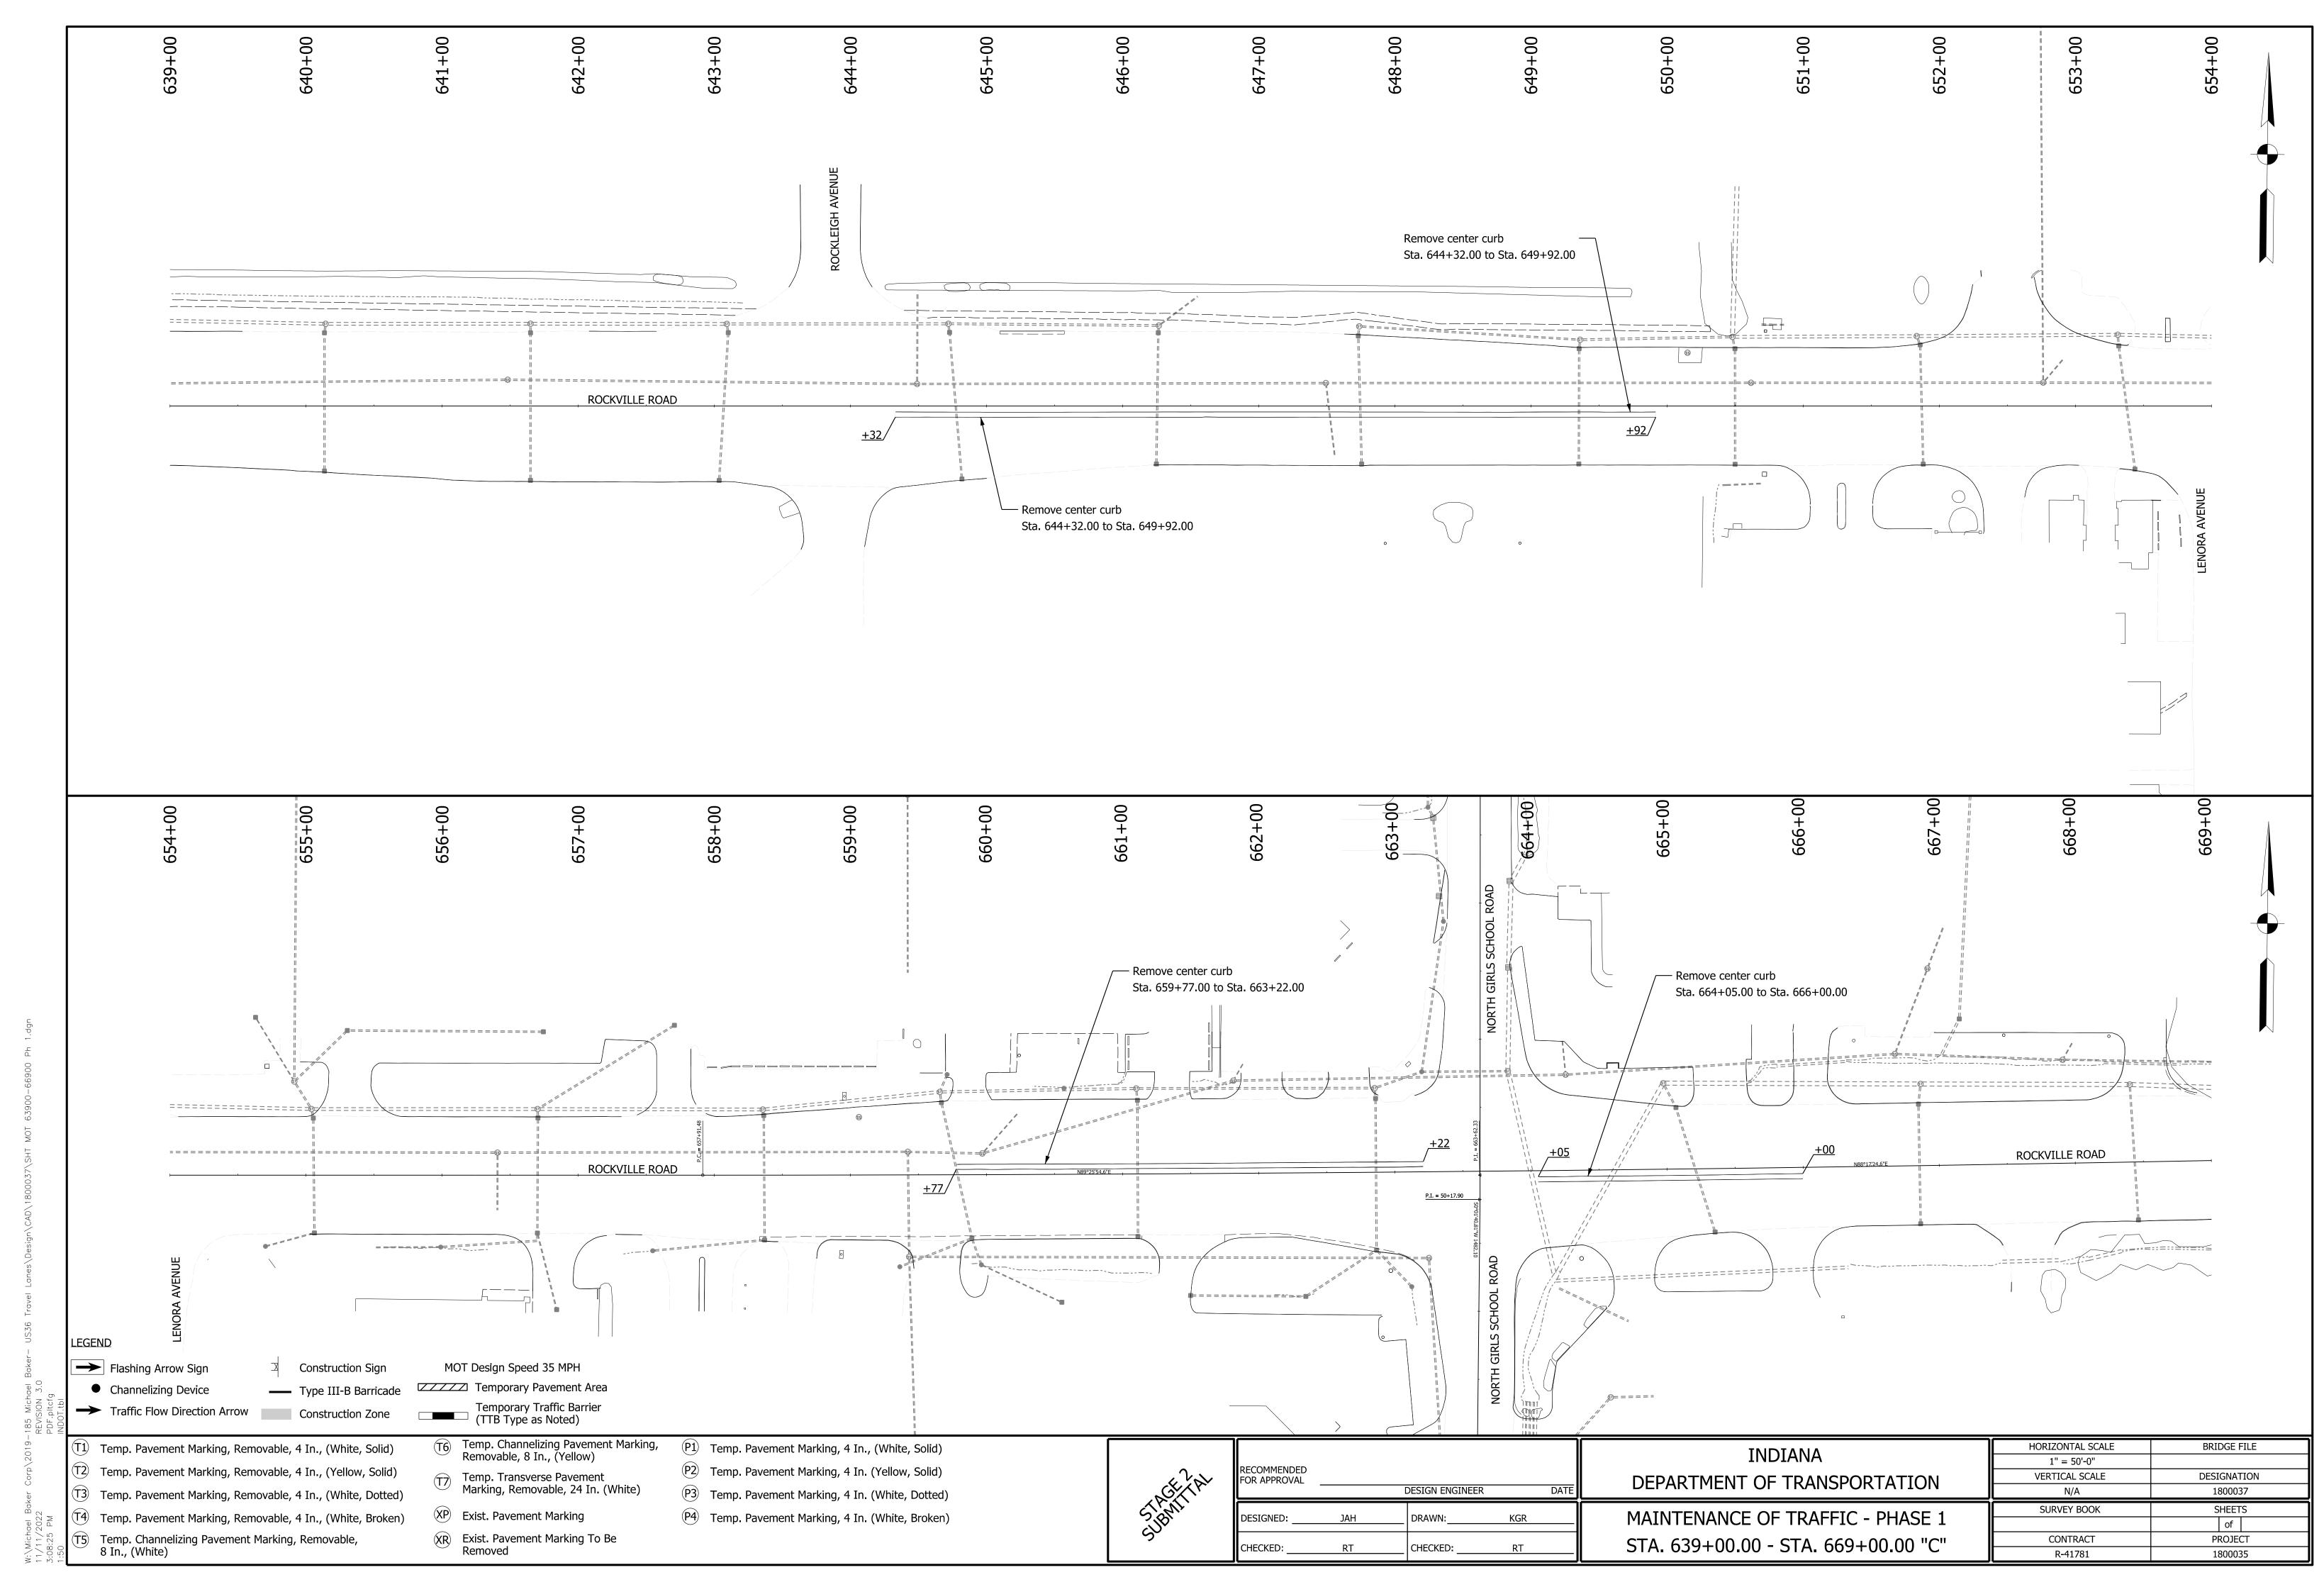

#### Project Does Meet

The project has met the minimum requirements described in the current *INDOT Project Development Public Involvement Procedures Manual* which required the project sponsor to offer the public an opportunity to submit comments and/or request a public hearing. Therefore, a legal notice appeared in a local publication, the *Indianapolis Star* and <u>indystar.com</u>, beginning February 22, 2023 (Appendix G-80). Notice of public hearing was accessible on the INDOT Greenfield District website and the project website beginning February 22, 2023 through March 8, 2023. Notice of public hearing was published in social media (e.g. Twitter, Facebook) beginning January 31, 2023. A public hearing occurred on March 8, 2023 at the Wayne Township Fire Department. A sign-in sheet was offered (Appendix G-82 to G-89), and the public was provided an informational handout upon signing in (Appendix G-109 to G-110). The project was introduced to the public, and the purpose and need, design plans, project schedule, maintenance of traffic (MOT), and environmental process was described during the presentation. Presentation materials are in Appendix G-102 to G-107. Oral comments were received and generally pertained to eliminating the median, current and future speeding issues, minimizing the usable shoulder, and current and future traffic flow (Appendix G-133 to G-187). Generally, written comments pertained to use of Uturns at intersections, minimizing the useable shoulder, current and future speeding issues, and safety issues (Appendix G-196 to G-216).