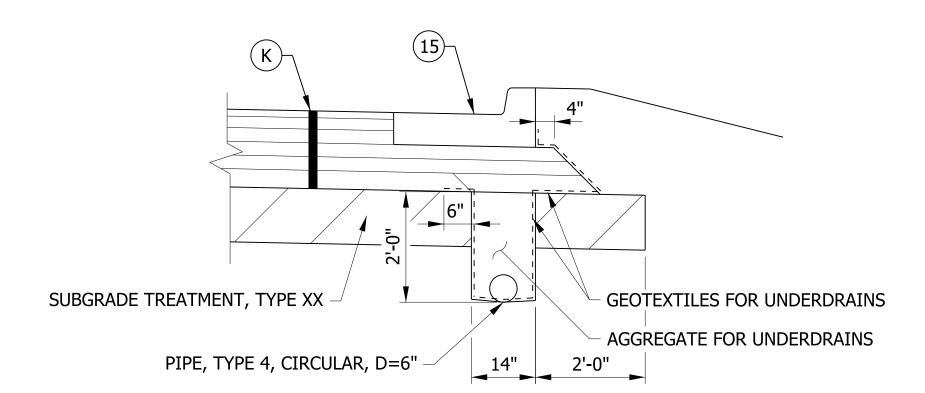

New right-of-way (ROW) is minimized where possible by utilizing slightly narrower lane width (11' instead of 12') for left and center travel lanes and by converting the paved shoulder with open ditch drainage to a curb and gutter with a closed drainage system. These techniques keep the total roadway width to approximately 3' wider than the existing roadway width.