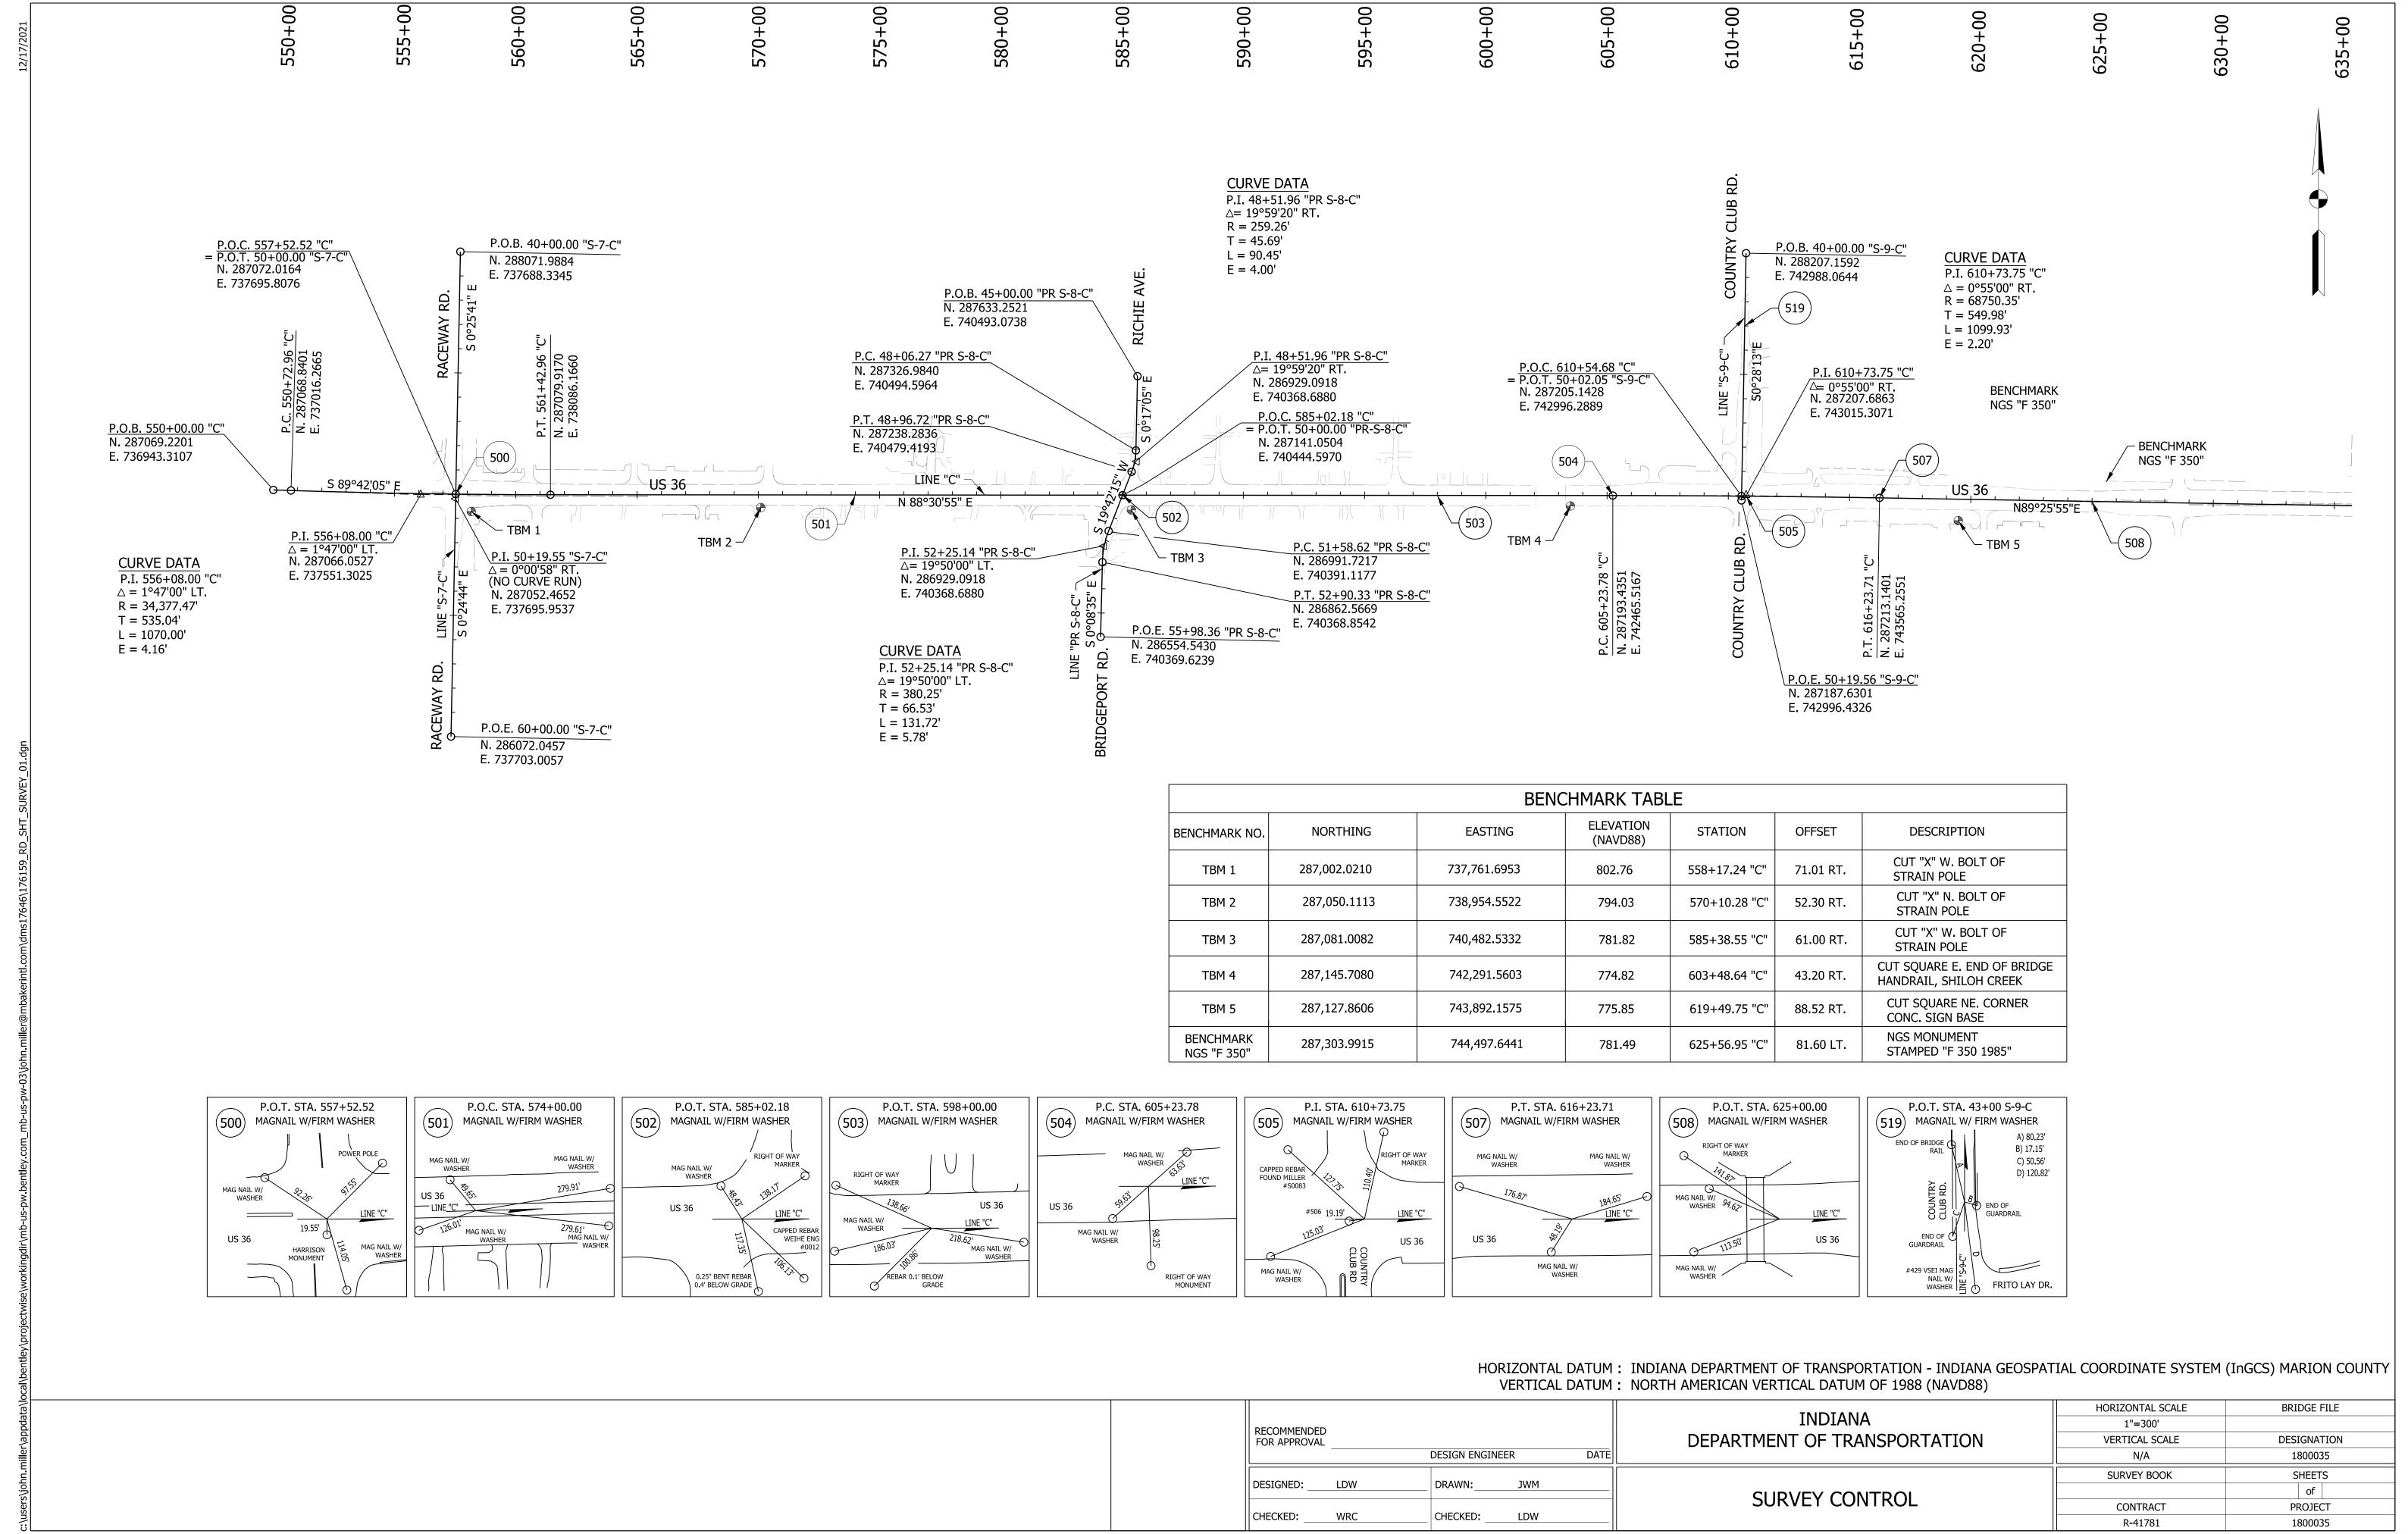

"S-9-C" TO STA. 49+00.00 "S-9-C"
- VARIES FROM 0'-0" @ STA. 44+84.00 "S-9-C" TO 11'-0" @ STA. 46+30.00 "S-9-C" EQUALS 11'-0" FROM STA. 46+30.00 "S-9-C" TO STA. 49+00.00 "S-9-C"

HORIZONTAL SCALE BRIDGE FILE INDIANA 3/16" = 1'-0" RECOMMENDED FOR APPROVAL DEPARTMENT OF TRANSPORTATION VERTICAL SCALE DESIGNATION DESIGN ENGINEER 3/16" = 1'-0" 1800035 SURVEY BOOK SHEETS TYPICAL CROSS SECTIONS LINE "S-9-C" DRAWN: DESIGNED: LDW CONTRACT PROJECT CHECKED: LDW CHECKED: WRC 1800035 R-41781



RECOMMENDED

FOR APPROVAL

DESIGNED:

CHECKED: \_

DESIGN ENGINEER

DRAWN:

CHECKED:

LDW

Appendix B-16

BRIDGE FILE

DESIGNATION

1800037

SHEETS

of

PROJECT

1800035

VERTICAL SCALE

3/16" = 1'-0" SURVEY BOOK

CONTRACT

R-41781

DEPARTMENT OF TRANSPORTATION

TYPICAL CROSS SECTIONS

LINE "S-11-C"

















#### GENERAL NOTES FOR TRAFFIC CONTROL

- 1. The maintenance of traffic plans shall serve as a guide for the safe diversion of traffic during execution of this contract. The contractor may modify the maintenance of traffic plans to meet construction needs, but not at the expense of public safety or convenience. Any changes to the traffic control shall be submitted to the engineer for review and approval. The engineer shall be informed in writing a minimum of twenty-one (21) days in advance of any change to the maintenance of traffic plans.
- 2. The contractor shall provide an approved work area access plan prior to the start of construction.
- 3. Traffic control devices shall adhere to all requirements outlined in INDOT standard drawings for traffic control devices.
- 4. Signs shall be