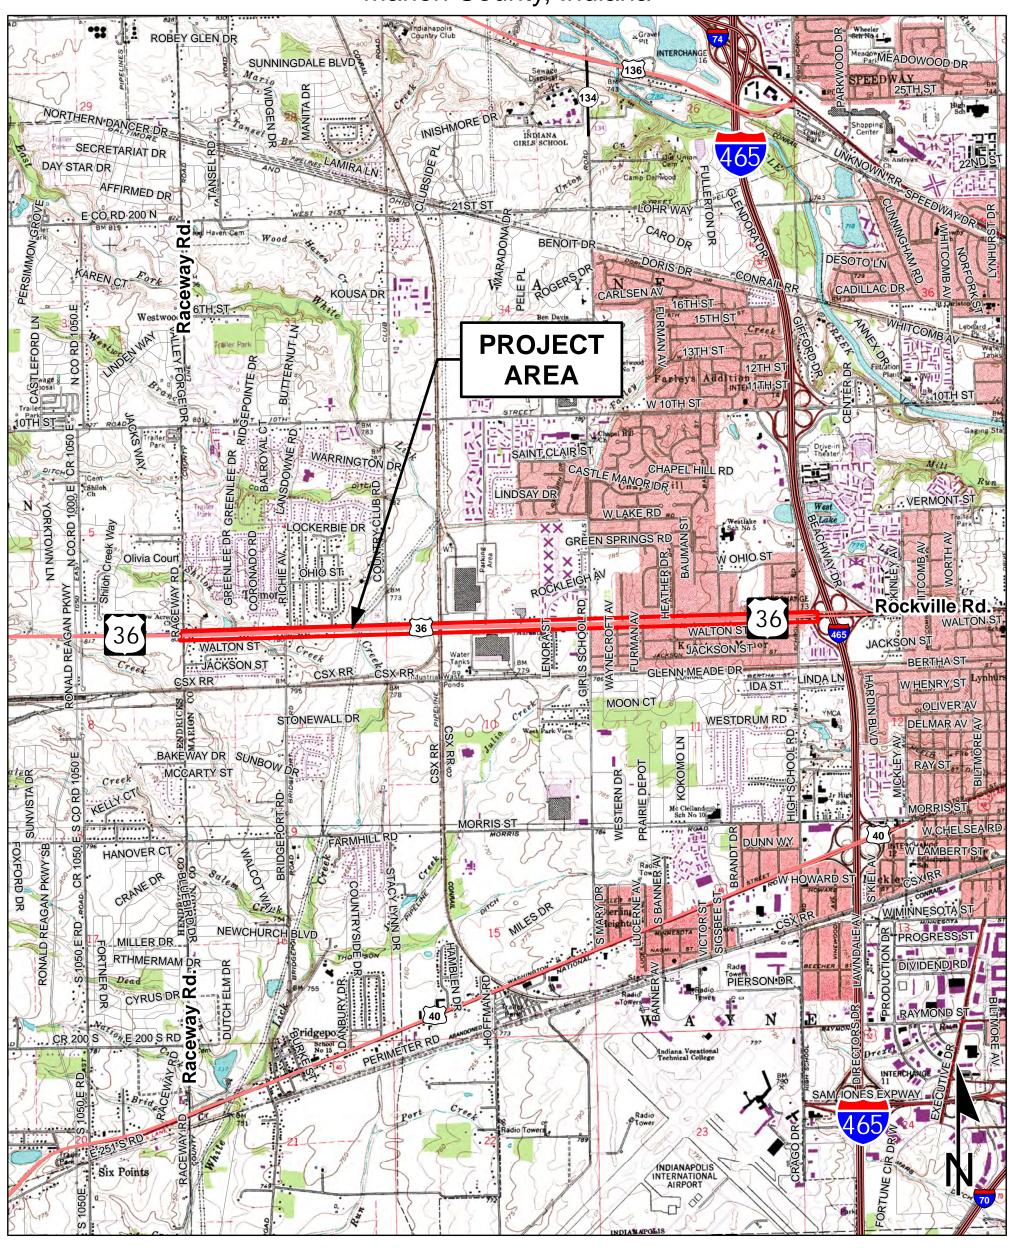

# FHWA-Indiana Environmental Document CATEGORICAL EXCLUSION / ENVIRONMENTAL ASSESSMENT FORM GENERAL PROJECT INFORMATION

| Road             | No./County:                                                 | US 36 (Rocky                                | ille Road), Marion                                                                            | County       |                  |                             |                        |  |  |
|------------------|-------------------------------------------------------------|---------------------------------------------|-----------------------------------------------------------------------------------------------|--------------|------------------|-----------------------------|------------------------|--|--|
| Desig            | nation Number(s):                                           | 1800035, 1800037, 1900340, 1900341, 2002284 |                                                                                               |              |                  |                             |                        |  |  |
| Project<br>Descr | ct<br>ription/Termini:                                      | Roadway an                                  | Roadway and bridge improvements Raceway Road (RP 569+35) to I-465 southbound ramps (RP 68+41) |              |                  |                             |                        |  |  |
|                  |                                                             |                                             |                                                                                               |              |                  |                             |                        |  |  |
|                  | Categorical Exclusion                                       | , Level 2 – Req                             | uired Signatories: l                                                                          | NDOT DE a    | nd/or INDOT E    | SD                          |                        |  |  |
|                  | Categorical Exclusion                                       | , Level 3 – Req                             | uired Signatories: l                                                                          | NDOT ESD     |                  |                             |                        |  |  |
| Х                | Categorical Exclusion                                       | , Level 4 – Req                             | uired Signatories: l                                                                          | NDOT ESD     | and FHWA         |                             |                        |  |  |
|                  | Environmental Assess                                        | ment (EA) – R                               | equired Signatories                                                                           | : INDOT ES   | D and FHWA       |                             |                        |  |  |
|                  | Additional Investigation environmental documental authority |                                             |                                                                                               |              |                  |                             |                        |  |  |
| Appro            | val                                                         | N/A                                         |                                                                                               | Drew         | Pasimore         | September                   | 6, 2023                |  |  |
|                  | KARSTIN M                                                   |                                             | signed by KARSTIN<br>ARMANY-GEORGE                                                            |              | INDOT ESD Si     | gnature and Date            | •                      |  |  |
|                  | FHV                                                         | VA Signature and                            | Date                                                                                          |              | 10               | . 10                        |                        |  |  |
| Releas           | se for Public Involven                                      | nent                                        | N/A<br>INDOT DE Initials                                                                      | and Date     | - H              | Februa<br>OT ESD Initials a | ary 3, 2023<br>nd Date |  |  |
| Certifi          | cation of Public Invol                                      | vement                                      | _Kaun am                                                                                      |              | 08/03/2023       |                             |                        |  |  |
|                  |                                                             |                                             | IND                                                                                           | OT Consultan | t Services Signa | ture and Date               |                        |  |  |
| INDOT [          | DE/ESD Reviewer Signature                                   | e and Date:                                 |                                                                                               |              | mair             | 9/6/23                      |                        |  |  |
|                  |                                                             |                                             |                                                                                               |              |                  |                             |                        |  |  |