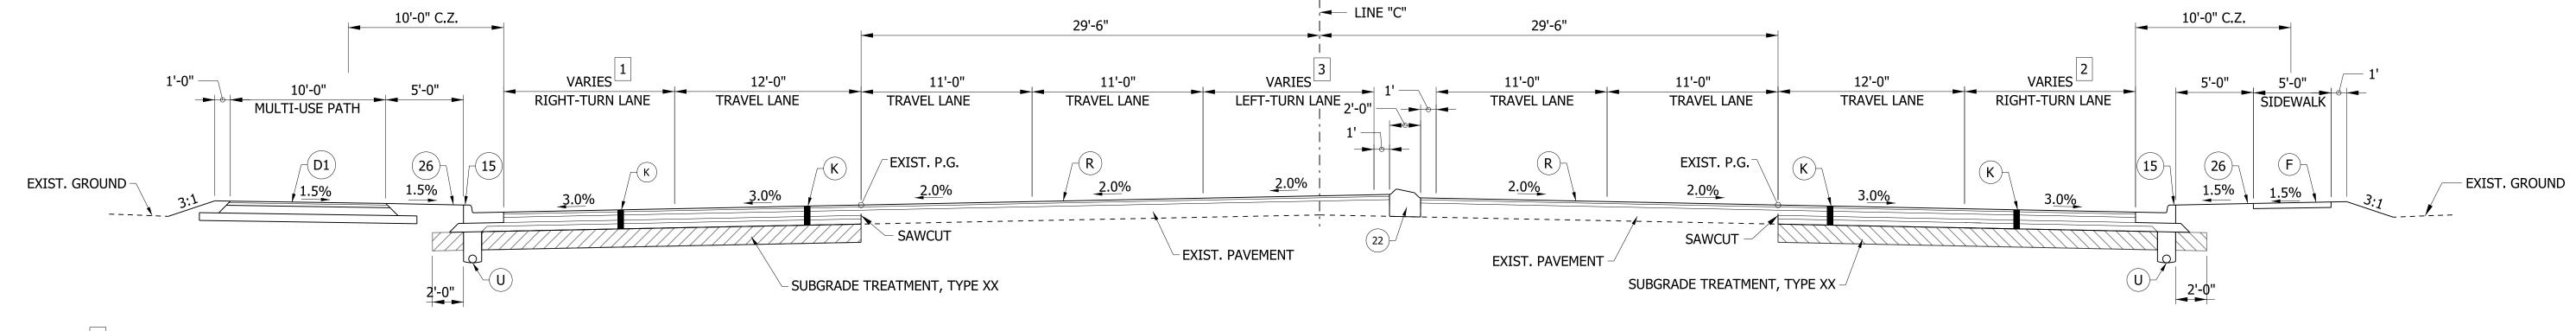

New right-of-way (ROW) is minimized where possible by utilizing slightly narrower lane width (11' instead of 12') for left and center travel lanes and by converting the paved shoulder with open ditch drainage to a curb and gutter with a closed drainage system. These techniques keep the total roadway width to approximately 3' wider than the existing roadway width.