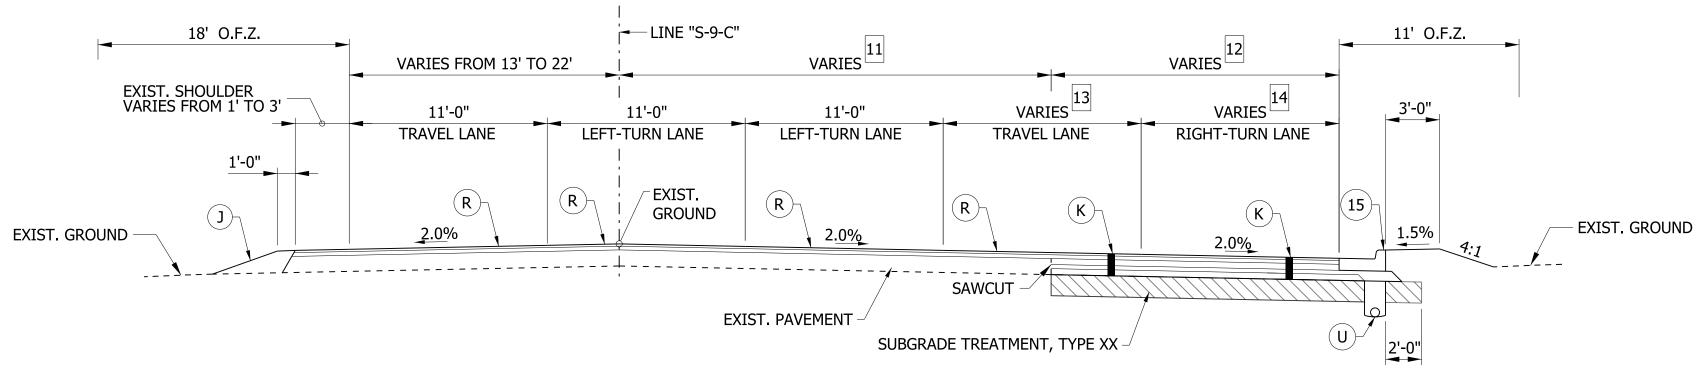

New right-of-way (ROW) is minimized where possible by utilizing slightly narrower lane width (11' instead of 12') for left and center travel lanes and by converting the paved shoulder with open ditch drainage to a curb and gutter with a closed drainage system. These techniques keep the total roadway width to approximately 3' wider than the existing roadway width.