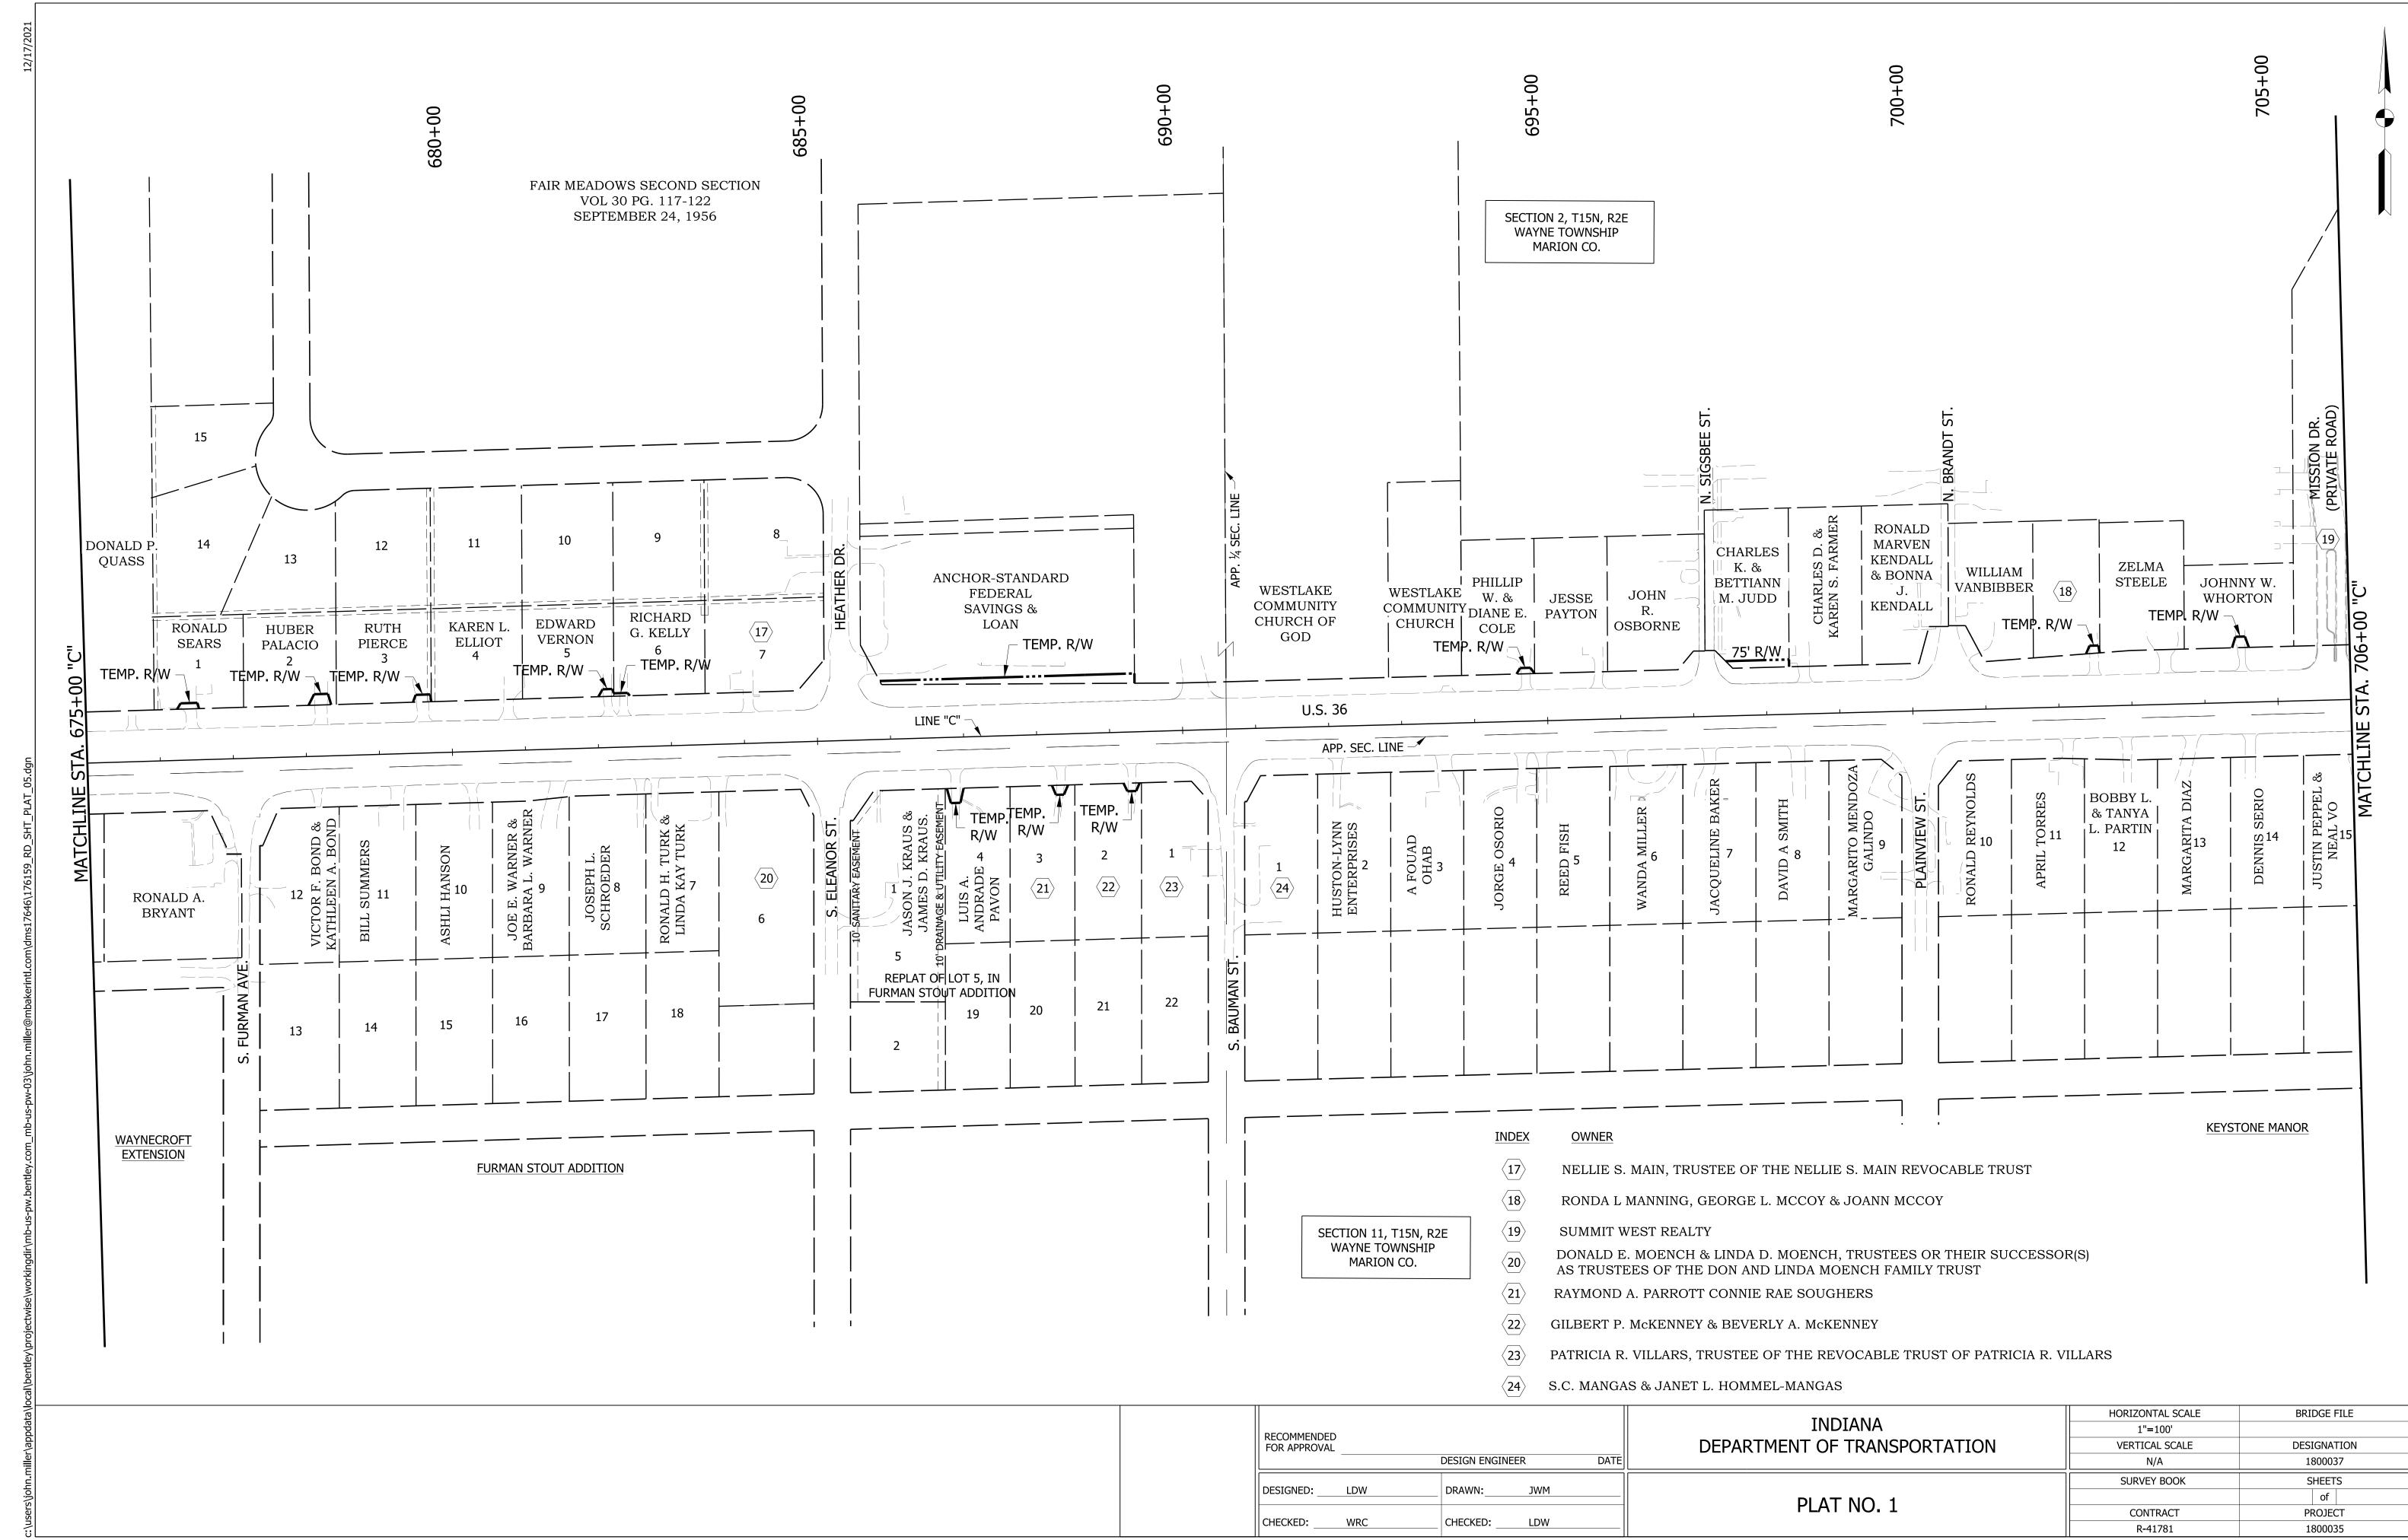

.00 "S-9-C" TO STA. 49+00.00 "S-9-C"
- VARIES FROM 0'-0" @ STA. 44+84.00 "S-9-C" TO 11'-0" @ STA. 46+30.00 "S-9-C" EQUALS 11'-0" FROM STA. 46+30.00 "S-9-C" TO STA. 49+00.00 "S-9-C"

HORIZONTAL SCALE BRIDGE FILE INDIANA 3/16" = 1'-0" RECOMMENDED FOR APPROVAL DEPARTMENT OF TRANSPORTATION VERTICAL SCALE DESIGNATION DESIGN ENGINEER 3/16" = 1'-0" 1800035 SURVEY BOOK SHEETS TYPICAL CROSS SECTIONS LINE "S-9-C" DRAWN: DESIGNED: LDW CONTRACT PROJECT CHECKED: LDW CHECKED: WRC 1800035 R-41781



RECOMMENDED

FOR APPROVAL

DESIGNED:

CHECKED: \_

DESIGN ENGINEER

DRAWN:

CHECKED:

LDW

Appendix B-16

BRIDGE FILE

DESIGNATION

1800037

SHEETS

of

PROJECT

1800035

VERTICAL SCALE

3/16" = 1'-0" SURVEY BOOK

CONTRACT

R-41781

DEPARTMENT OF TRANSPORTATION

TYPICAL CROSS SECTIONS

LINE "S-11-C"

















#### GENERAL NOTES FOR TRAFFIC CONTROL

- 1. The maintenance of traffic plans shall serve as a guide for the safe diversion of traffic during execution of this contract. The contractor may modify the maintenance of traffic plans to meet construction needs, but not at the expense of public safety or convenience. Any changes to the traffic control shall be submitted to the engineer for review and approval. The engineer shall be informed in writing a minimum of twenty-one (21) days in advance of any change to the maintenance of traffic plans.
- 2. The contractor shall provide an approved work area access plan prior to the start of construction.
- 3. Traffic control devices shall adhere to all requirements outlined in INDOT standard drawings for traffic control devices.
- 4. Signs shal