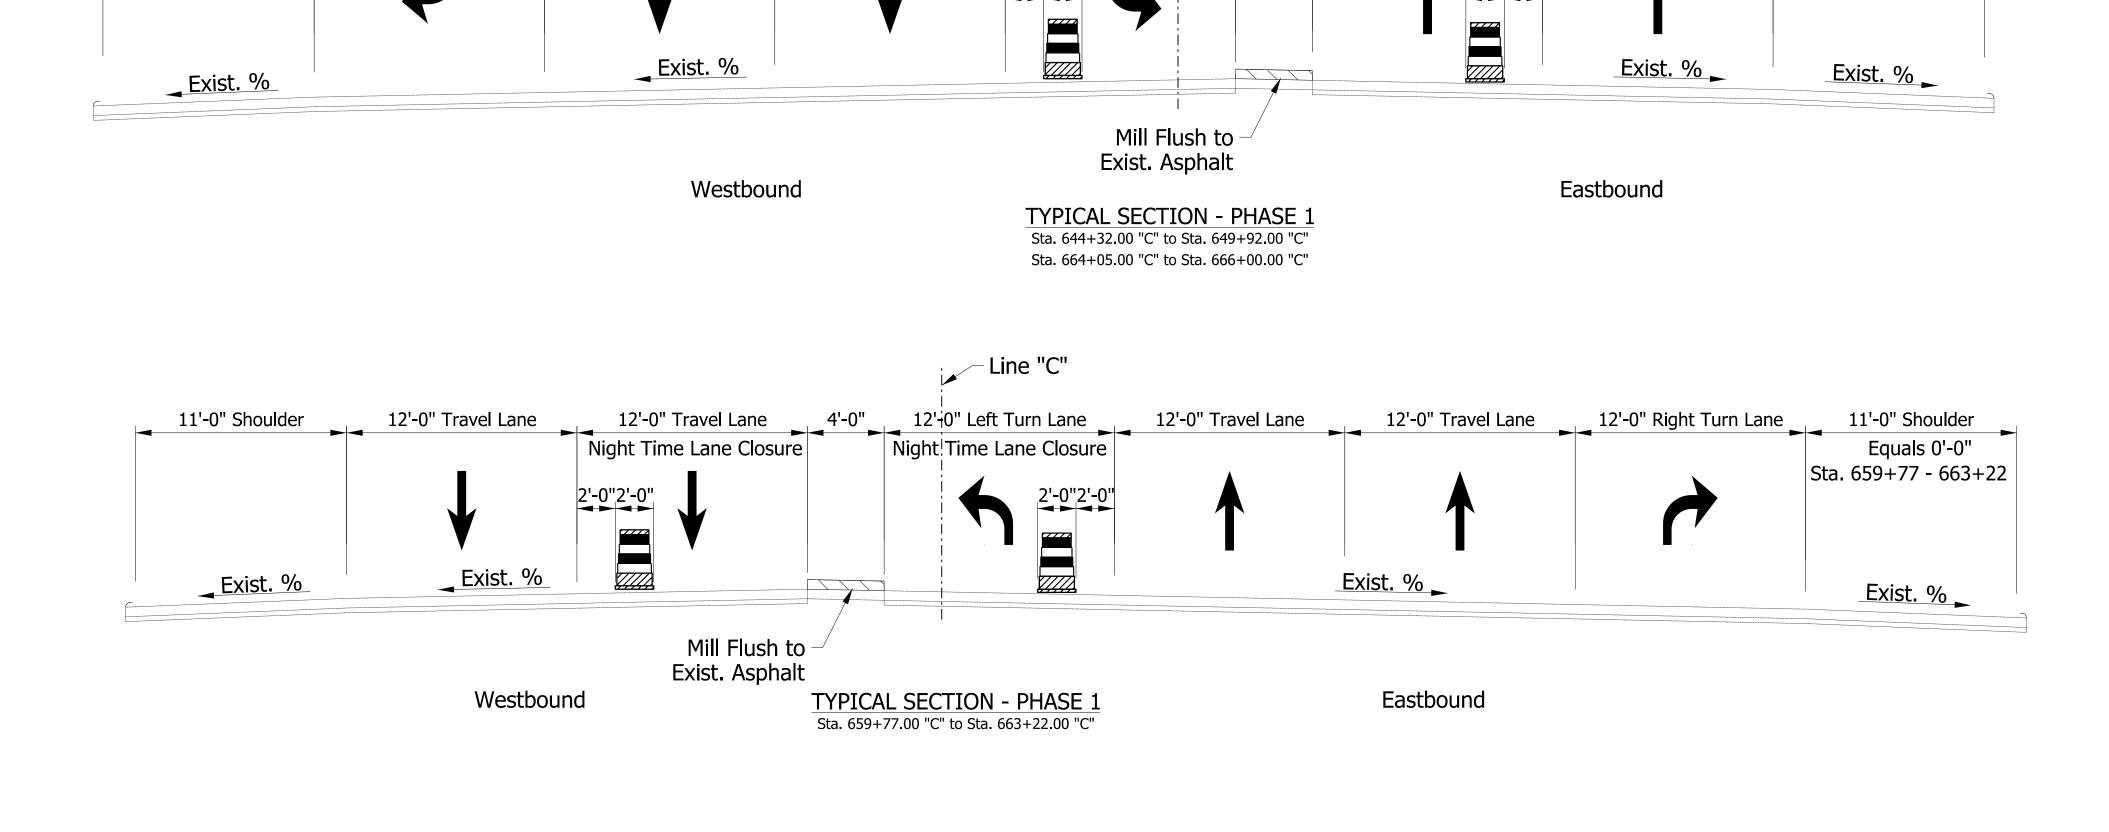

#### Project Does Meet

The project has met the minimum requirements described in the current *INDOT Project Development Public Involvement Procedures Manual* which required the project sponsor to offer the public an opportunity to submit comments and/or request a public hearing. Therefore, a legal notice appeared in a local publication, the *Indianapolis Star* and <u>indystar.com</u>, beginning February 22, 2023 (Appendix G-80). Notice of public hearing was accessible on the INDOT Greenfield District website and the project website beginning February 22, 2023 through March 8, 2023. Notice of public hearing was published in social media (e.g. Twitter, Facebook) beginning January 31, 2023. A public hearing occurred on March 8, 2023 at the Wayne Township Fire Department. A sign-in sheet was offered (Appendix G-82 to G-89), and the public was provided an informational handout upon signing in (Appendix G-109 to G-110). The project was introduced to the public, and the purpose and need, design plans, project schedule, maintenance of traffic (MOT), and environmental process was described during the presentation. Presentation materials are in Appendix G-102 to G-107. Oral comments were received and generally pertained to eliminating the median, current and future speeding issues, minimizing the usable shoulder, and current and future traffic flow (Appendix G-133 to G-187). Generally, written comments pertained to use of Uturns at intersections, minimizing the useable shoulder, current and future speeding issues, and safety issues (Appendix G-196 to G-216).