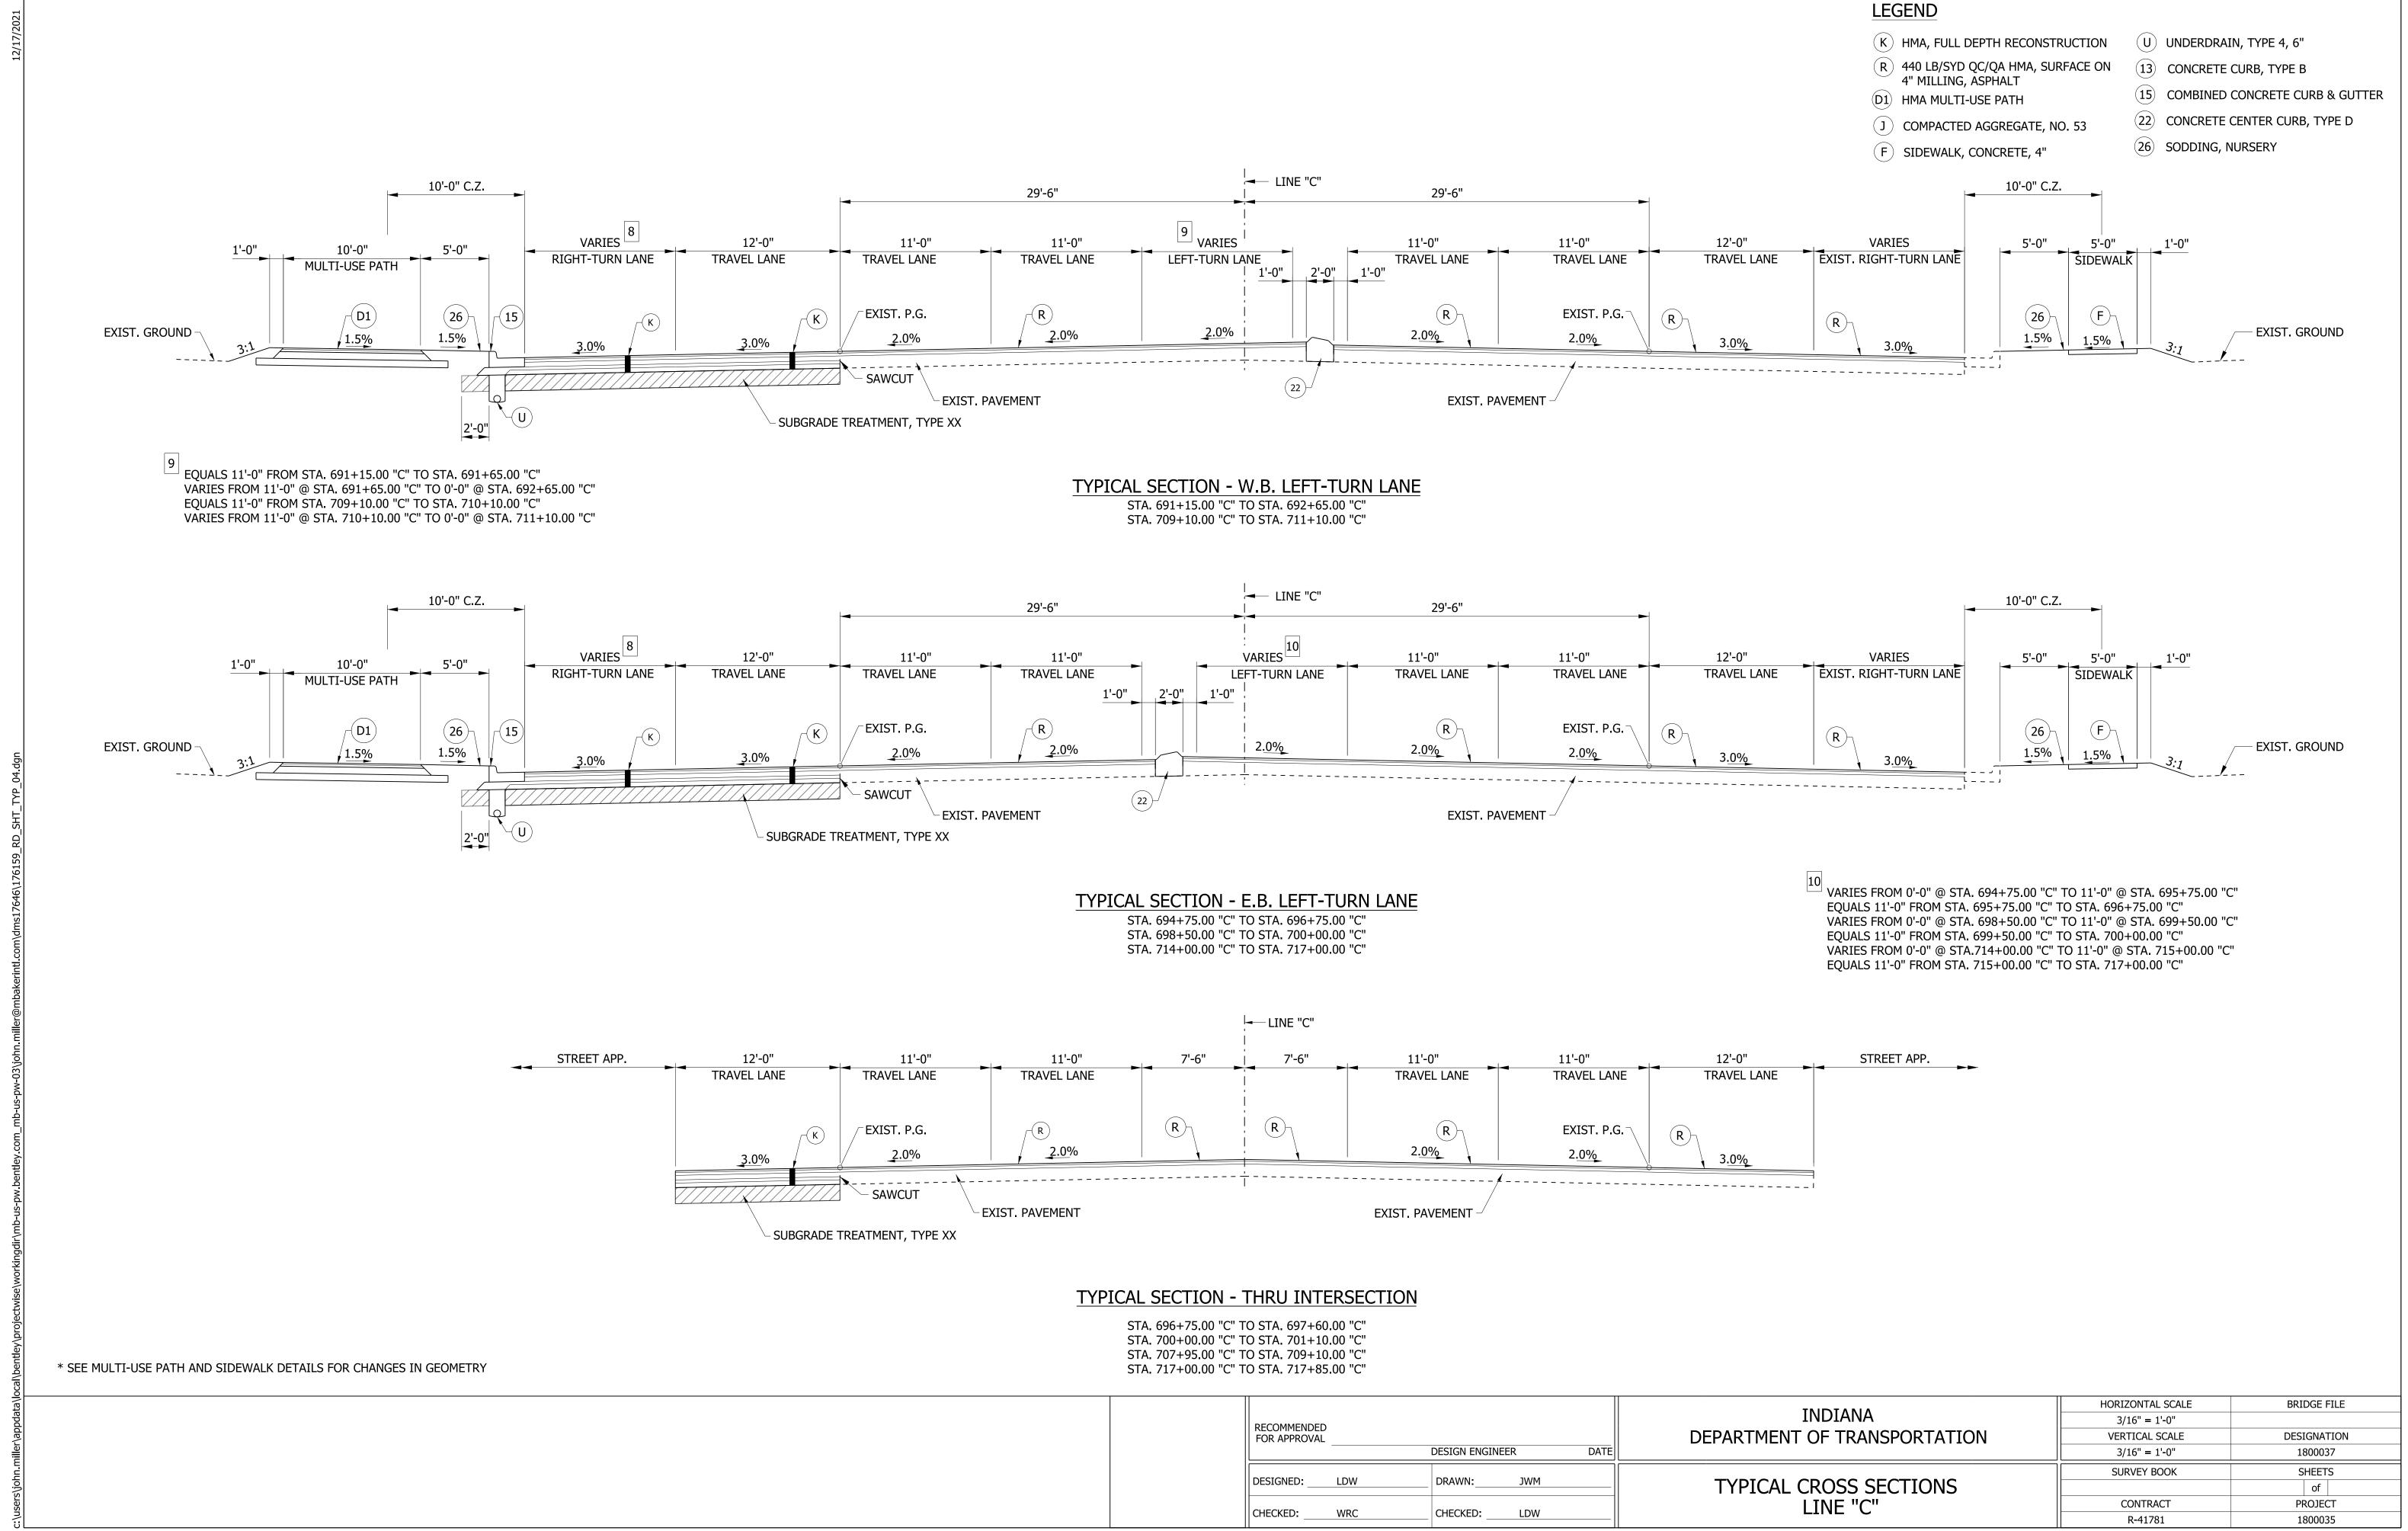

New right-of-way (ROW) is minimized where possible by utilizing slightly narrower lane width (11' instead of 12') for left and center travel lanes and by converting the paved shoulder with open ditch drainage to a curb and gutter with a closed drainage system. These techniques keep the total roadway width to approximately 3' wider than the existing roadway width.

Improved traffic operations are expected to maintain adequate access to properties while reducing the need for US 36 traffic to utilize neighborhoods as shortcuts. The project solicited input from the public regarding where median gaps should be placed (Appendix G-30 to G-35; G-72; G-270). Sufficient access for properties and services are expected to continue after project completion.

The purpose of this project is to improve traffic operations and increase safety throughout the corridor. The presence of a median and streamlined traffic functions are anticipated to improve traffic safety along US 36. The Engineering Assessment Report contains safety analysis information (Appendix I-77 to I-79) and traffic summary (Appendix I-95 to I-101). A new sidewalk will be constructed on the south side of US 36 and a new multi-use path will be constructed on the north side, providing an improvement to community cohesion, safety, and mobility.