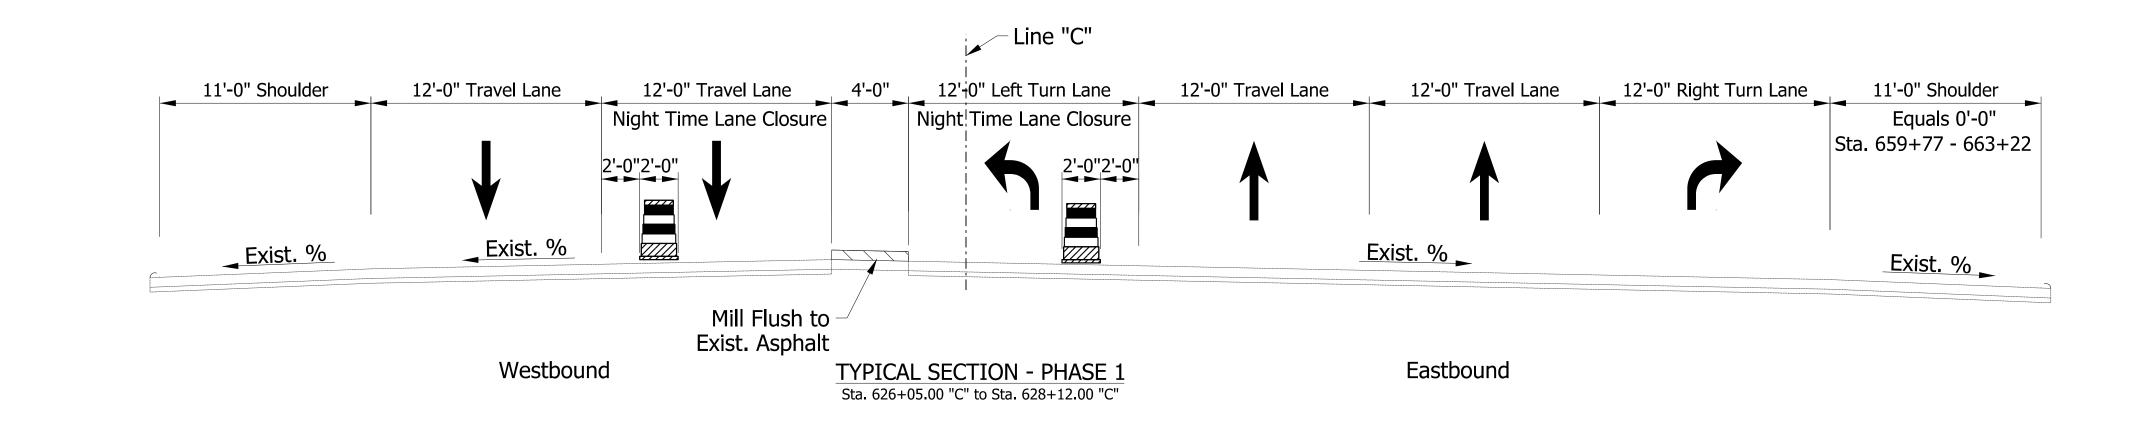

New right-of-way (ROW) is minimized where possible by utilizing slightly narrower lane width (11' instead of 12') for left and center travel lanes and by converting the paved shoulder with open ditch drainage to a curb and gutter with a closed drainage system. These techniques keep the total roadway width to approximately 3' wider than the existing roadway width.