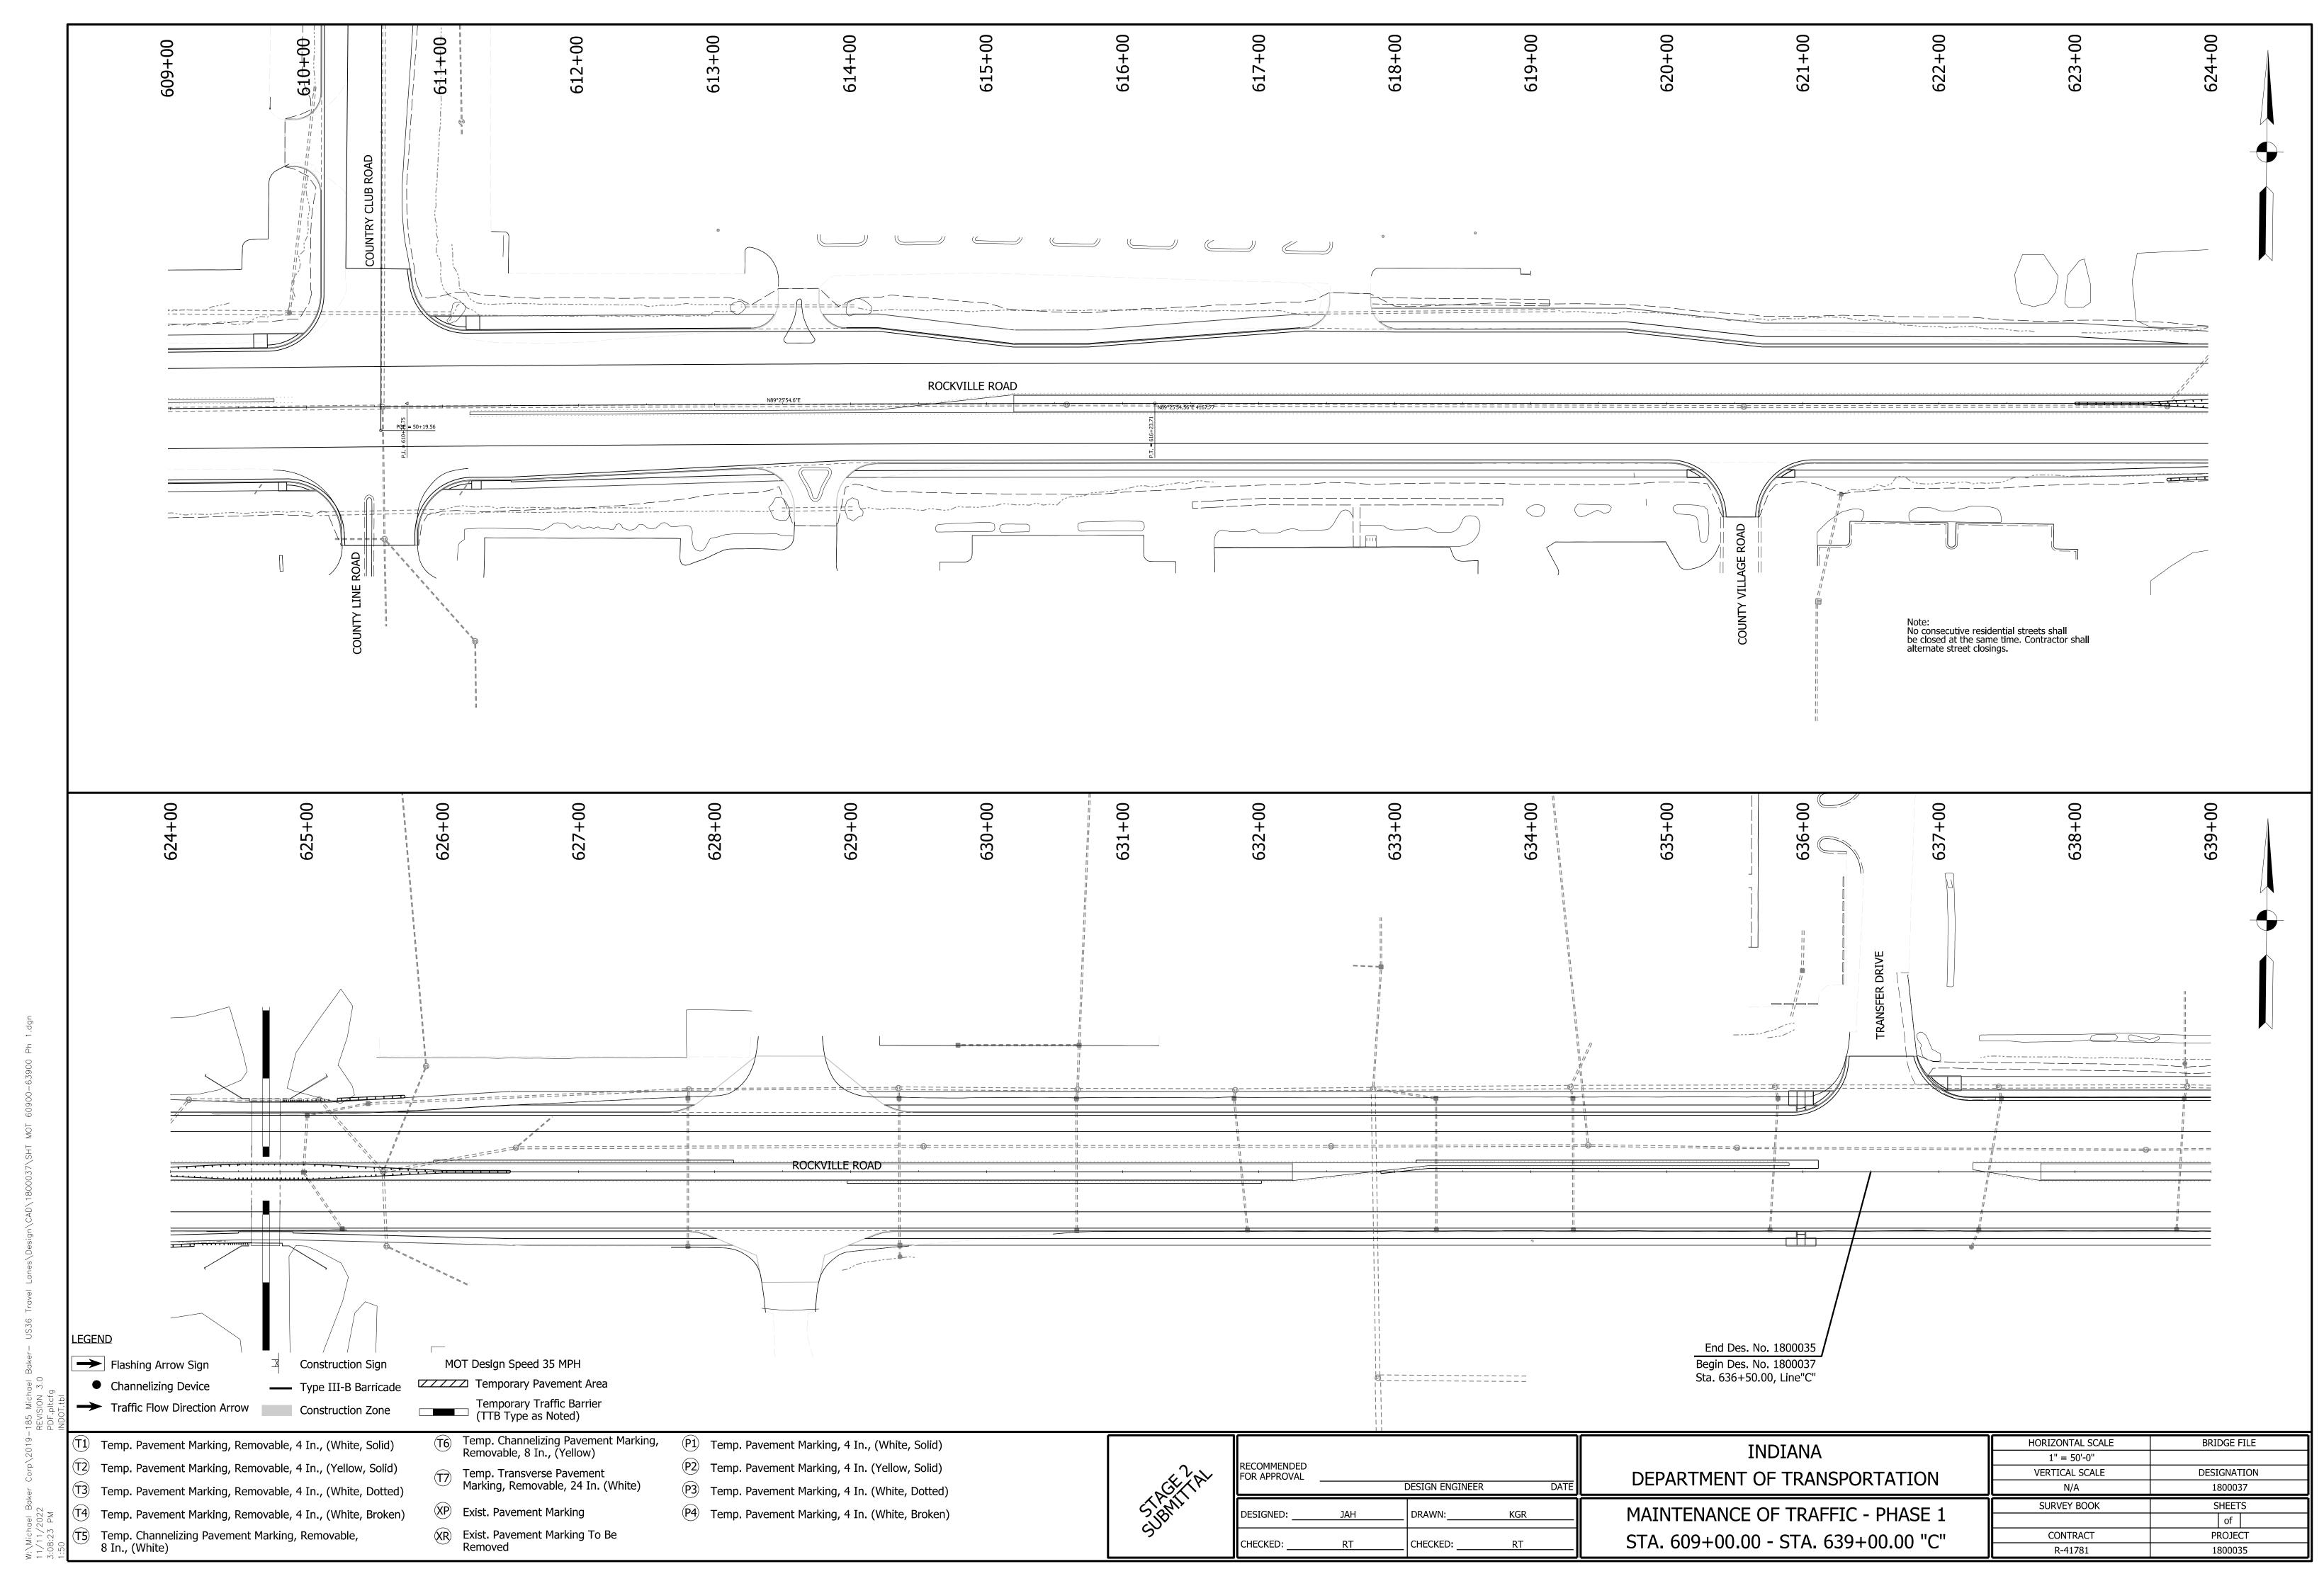

#### Project Does Meet

The project has met the minimum requirements described in the current *INDOT Project Development Public Involvement Procedures Manual* which required the project sponsor to offer the public an opportunity to submit comments and/or request a public hearing. Therefore, a legal notice appeared in a local publication, the *Indianapolis Star* and <u>indystar.com</u>, beginning February 22, 2023 (Appendix G-80). Notice of public hearing was accessible on the INDOT Greenfield District website and the project website beginning February 22, 2023 through March 8, 2023. Notice of public hearing was published in social media (e.g. Twitter, Facebook) beginning January 31, 2023. A public hearing occurred on March 8, 2023 at the Wayne Township Fire Department. A sign-in sheet was offered (Appendix G-82 to G-89), and the public was provided an informational handout upon signing in (Appendix G-109 to G-110). The project was introduced to the public, and the purpose and need, design plans, project schedule, maintenance of traffic (MOT), and environmental process was described during the presentation. Presentation materials are in Appendix G-102 to G-107. Oral comments were received and generally pertained to eliminating the median, current and future speeding issues, minimizing the usable shoulder, and current and future traffic flow (Appendix G-133 to G-187). Generally, written comments pertained to use of Uturns at intersections, minimizing the useable shoulder, current and future speeding issues, and safety issues (Appendix G-196 to G-216).