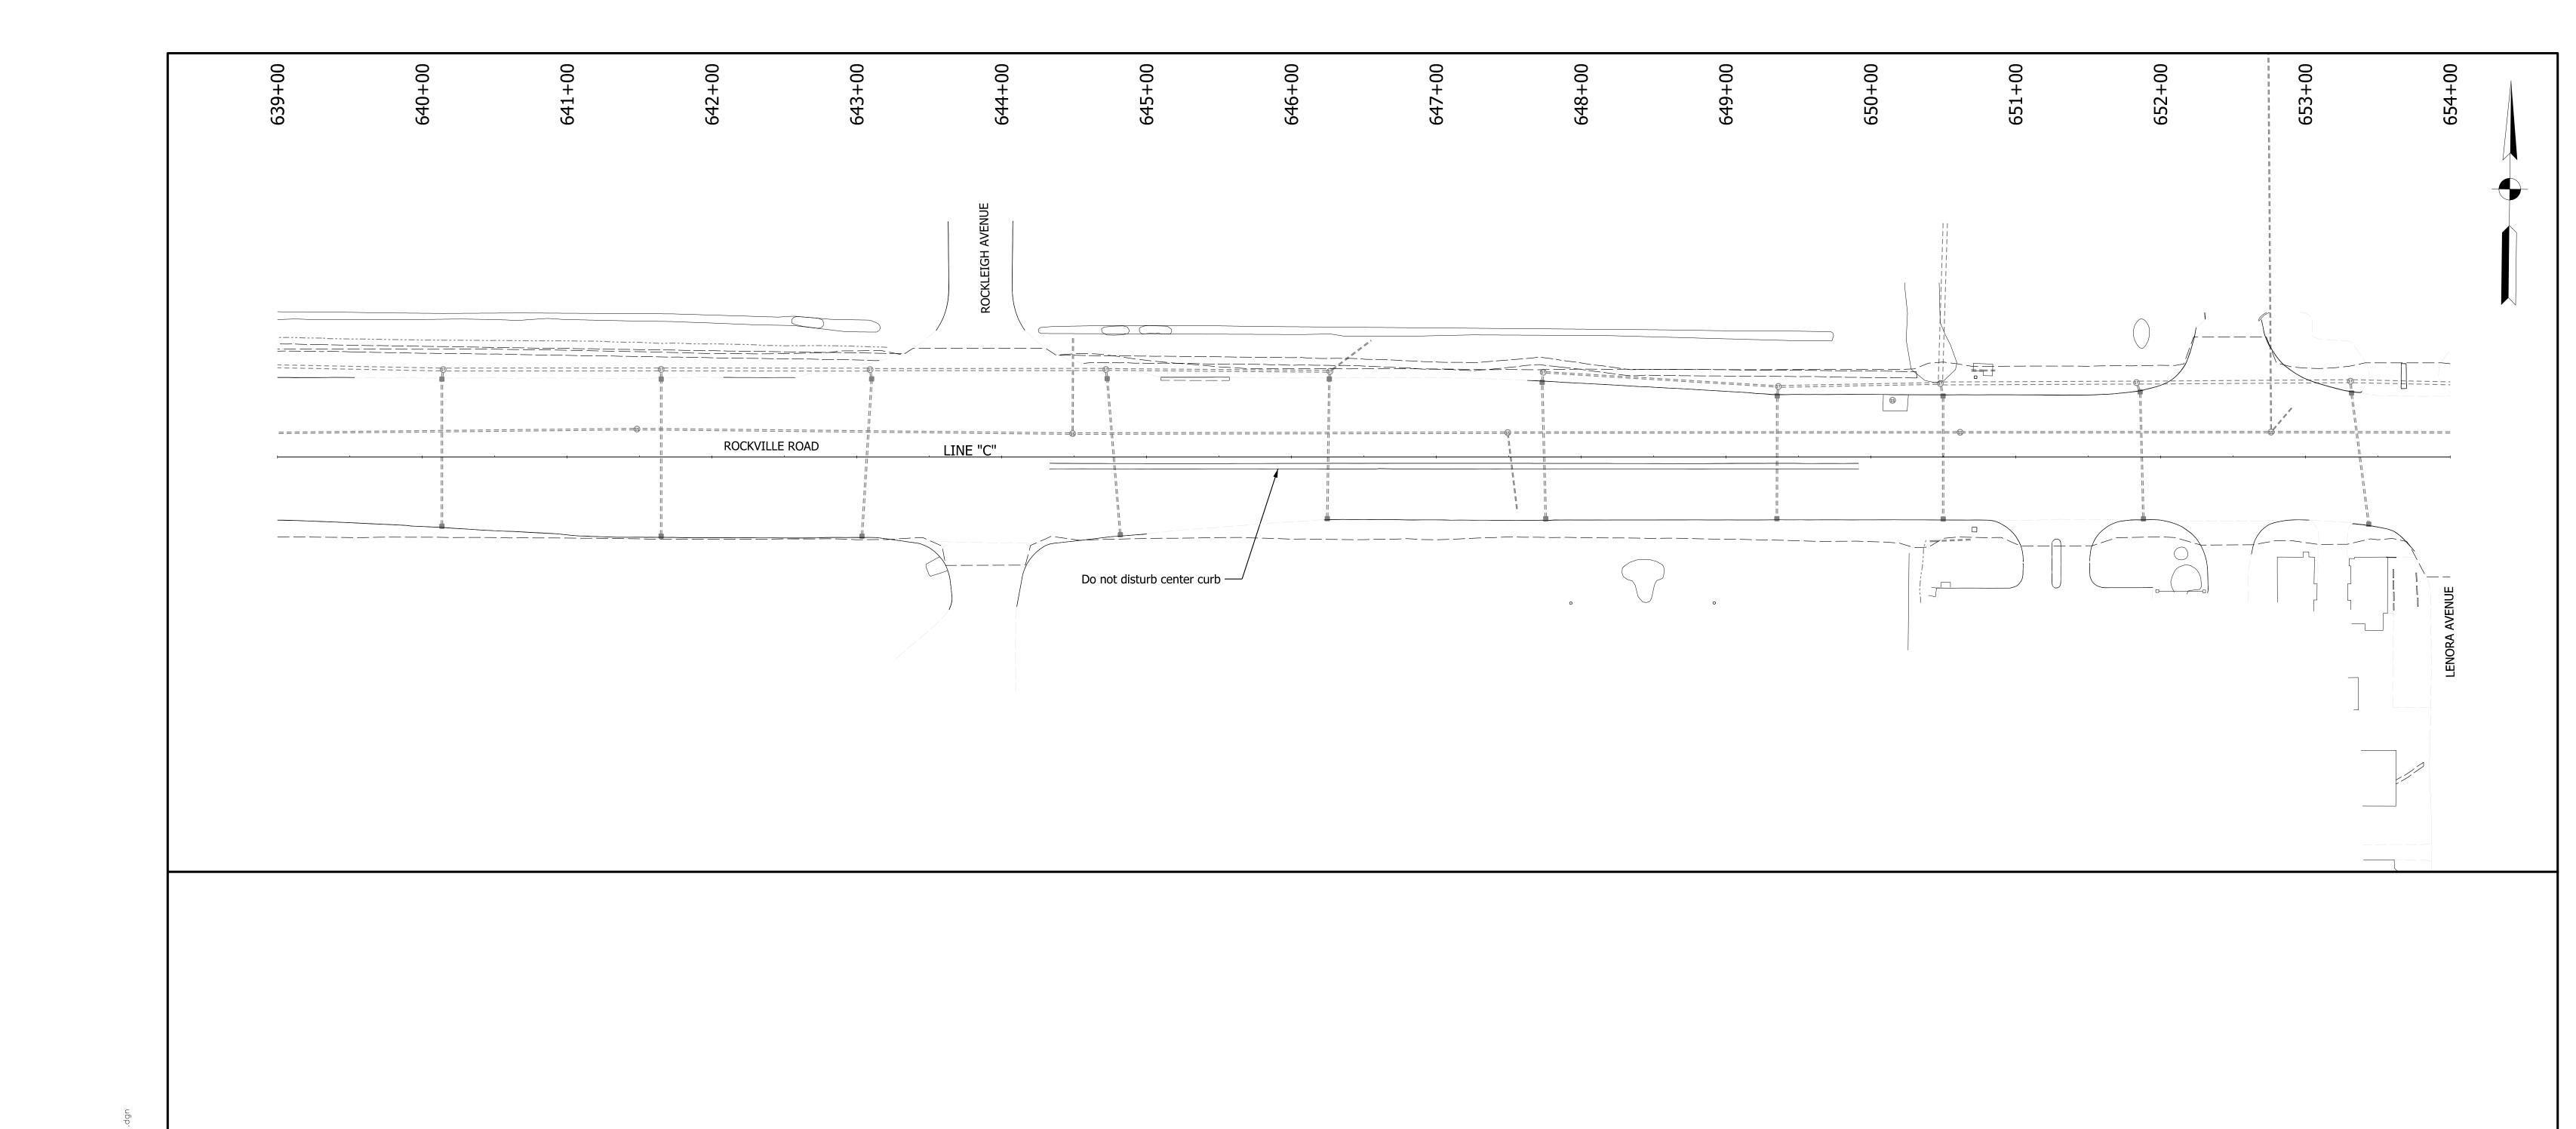

| P3) Temp. Pavement Marking, 4 In. (White, Dotted)  | 2/12/     | DESIGNED: JAH | _ DRAWN:KGR          | DUACE 4 TYPICAL CECTIONS     |                  | of          |
| T5) Temp. Channelizing Pavement Marking, Removable,          | (XR) Exist. Pavement Marking To Be<br>Removed                           |                                                    | 50        |               |                      | PHASE 1 TYPICAL SECTIONS     | CONTRACT         | PROJECT     |
| 8 In. (White, Solid)                                         | Kemoved                                                                 | (P4) Temp. Pavement Marking, 4 In. (White, Broken) |           | CHECKED: RT   | _ CHECKED:RT         |                              | R-41781          | 1800035     |











LEGEND Flashing Arrow Sign Construction Sign MOT Design Speed 35 MPH Temporary Pavement Area Channelizing Device Type III-B Barricade Temporary Traffic Barrier (TTB Type as Noted) Traffic Flow Direction Arrow Construction Zone Temp. Channelizing Pavement Marking, Removable, 8 In., (Yellow) T1 Temp. Pavement Marking, Removable, 4 In., (White, Solid) P1 Temp. Pavement Marking, 4 In., (White, Solid) HORIZONTAL SCALE BRIDGE FILE INDIANA 1" = 50'-0" RECOMMENDED FOR APPROVAL Temp. Pavement Marking, Removable, 4 In., (Yellow, Solid) (P2) Temp. Pavement Marking, 4 In. (Yellow, Solid) Temp. Transverse Pavement Marking, Removable, 24 In. (White) VERTICAL SCALE DESIGNATION DEPARTMENT OF TRANSPORTATION P3 Temp. Pavement Marking, 4 In. (White, Dotted) DESIGN ENGINEER T3 Temp. Pavement Marking, Remova