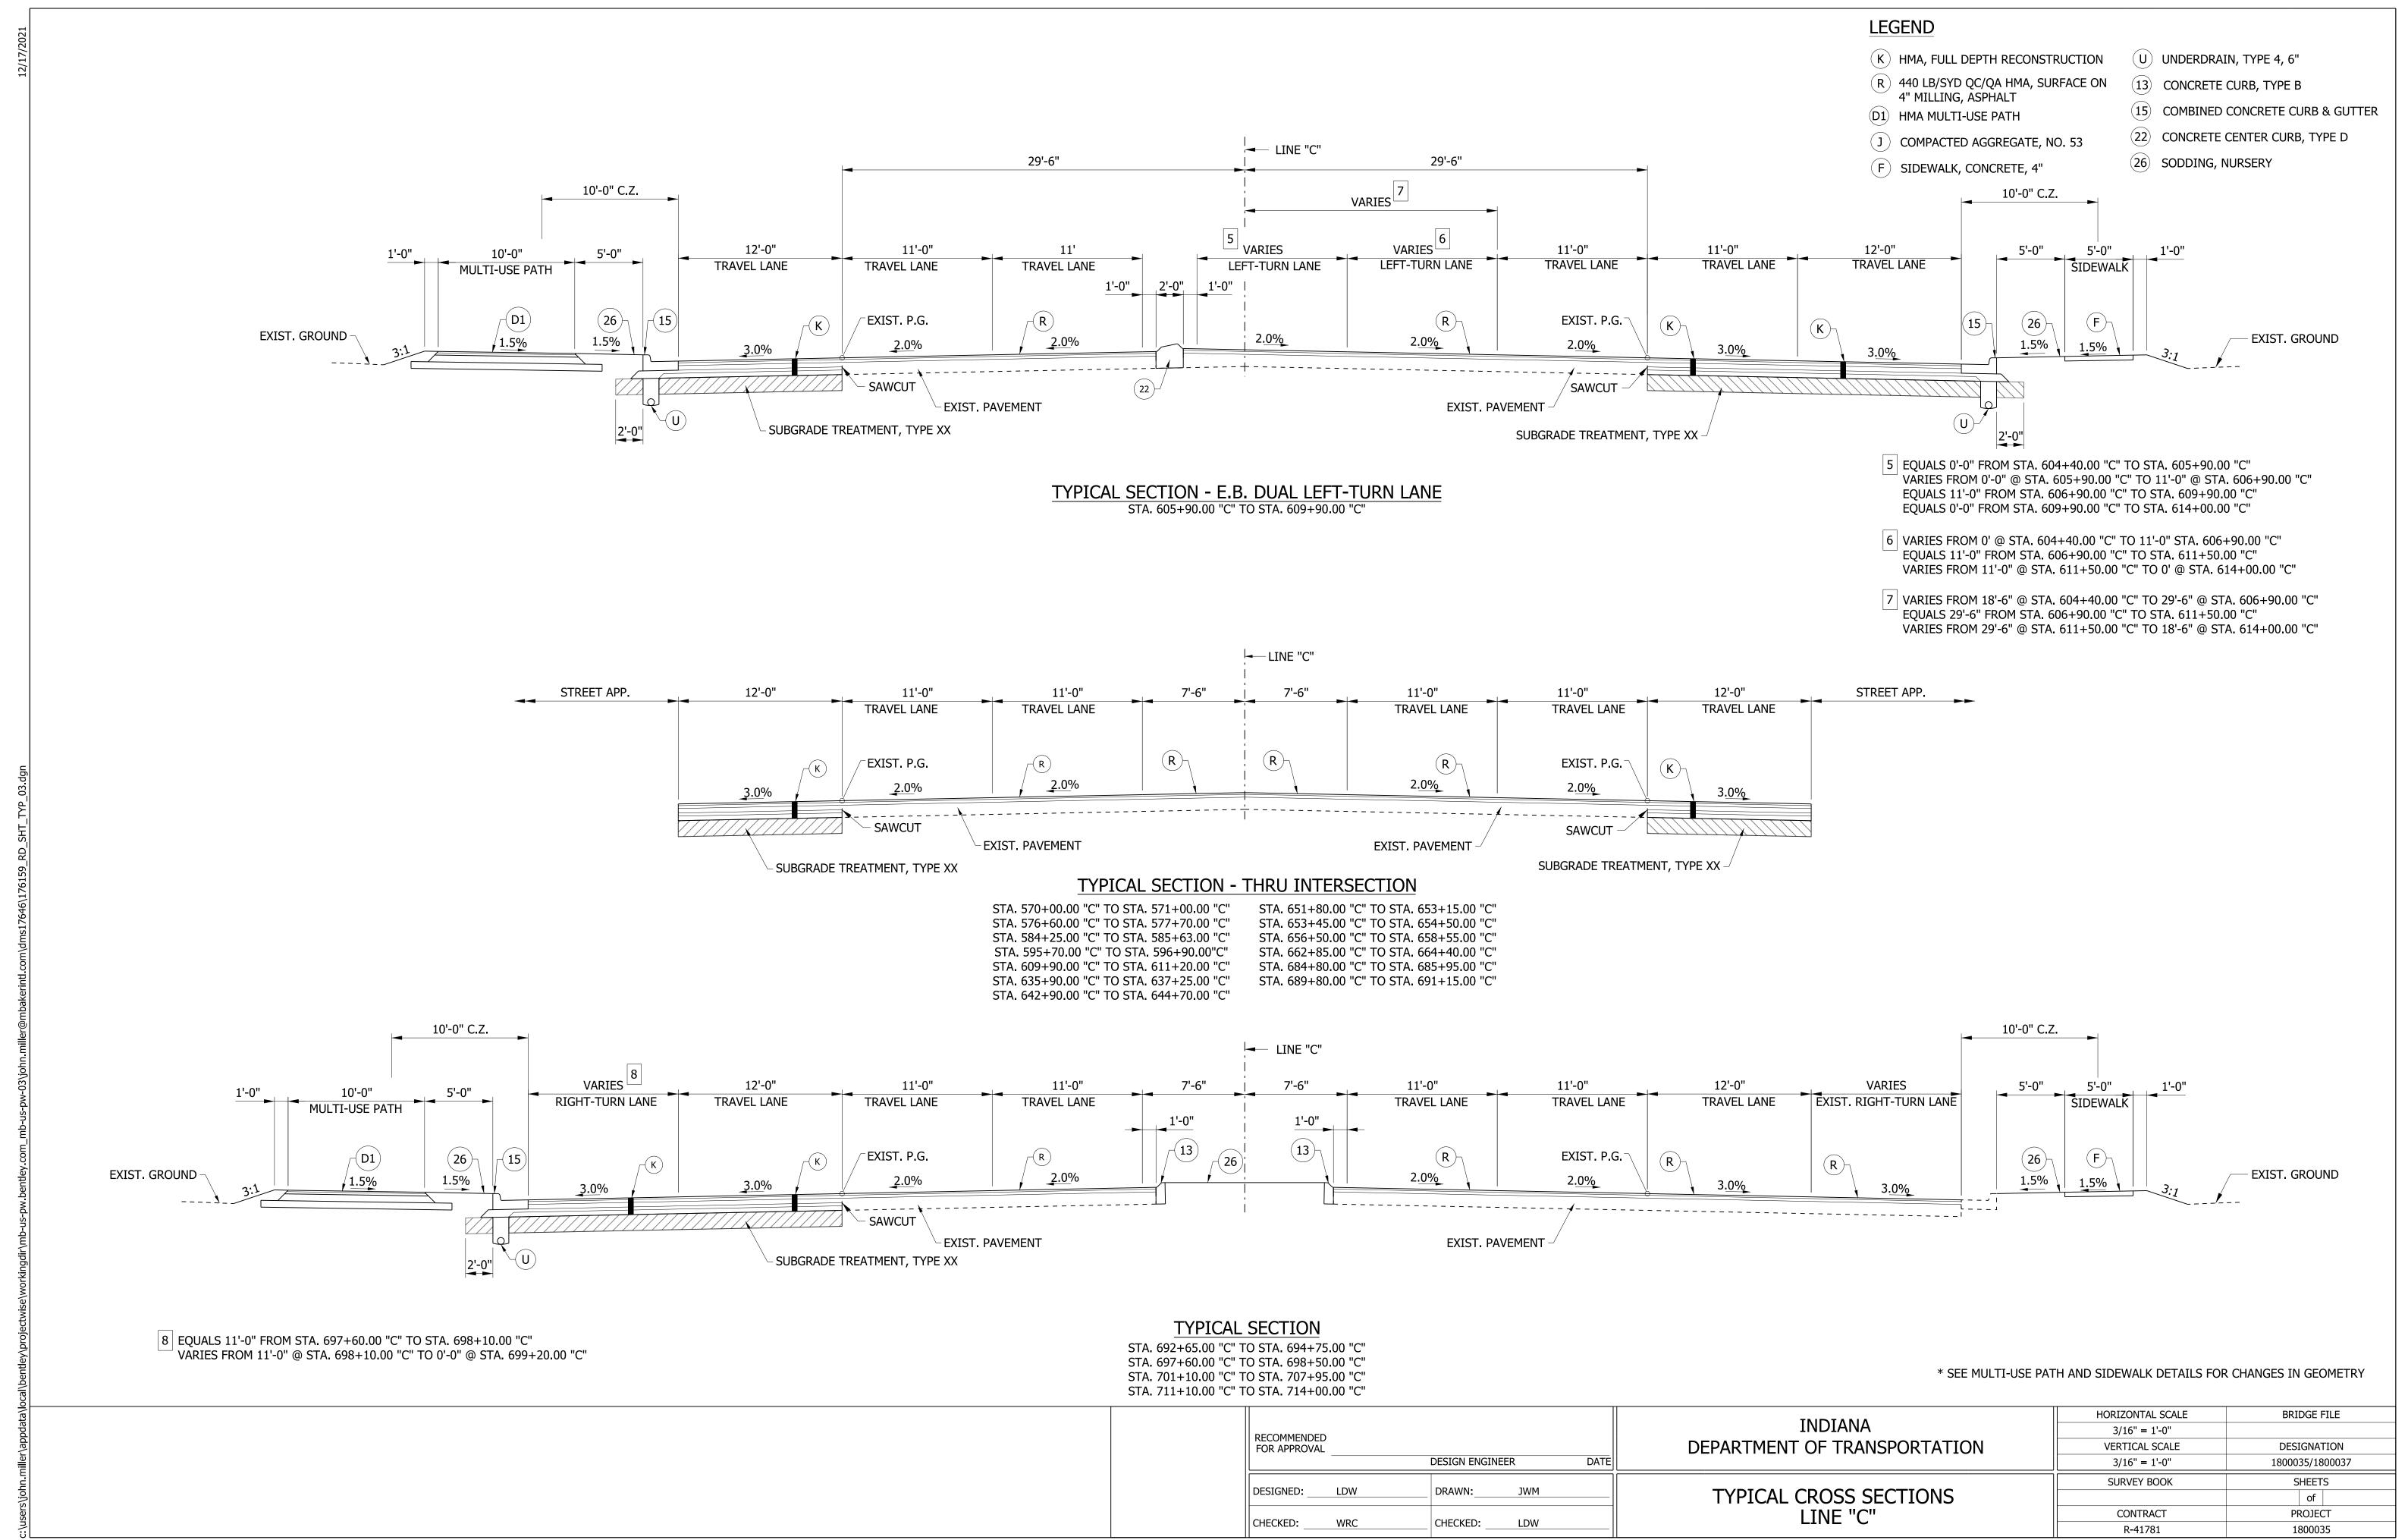

New right-of-way (ROW) is minimized where possible by utilizing slightly narrower lane width (11' instead of 12') for left and center travel lanes and by converting the paved shoulder with open ditch drainage to a curb and gutter with a closed drainage system. These techniques keep the total roadway width to approximately 3' wider than the existing roadway width.

Improved traffic operations are expected to maintain adequate access to properties while reducing the need for US 36 traffic to utilize neighborhoods as shortcuts. The project solicited input from the public regarding where median gaps should be placed (Appendix G-30 to G-35; G-72; G-270). Sufficient access for properties and services are expected to continue after project completion.

The purpose of this project is to improve traffic operations and increase safety throughout the corridor. The presence of a median and streamlined traffic functions are anticipated to improve traffic safety along US 36. The Engineering Assessment Report contains safety analysis information (Appendix I-77 to I-79) and traffic summary (Appendix I-95 to I-101). A new sidewalk will be constructed on the south side of US 36 and a new multi-use path will be constructed on the north side, providing an improvement to community cohesion, safety, and mobility.