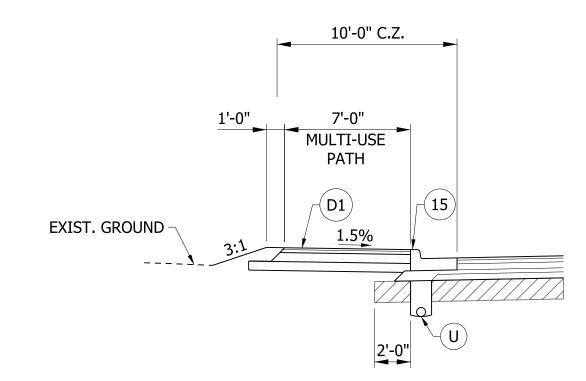

The purpose of this project is to improve traffic operations and increase safety throughout the corridor. The presence of a median and streamlined traffic functions are anticipated to improve traffic safety along US 36. The Engineering Assessment Report contains safety analysis information (Appendix I-77 to I-79) and traffic summary (Appendix I-95 to I-101). A new sidewalk will be constructed on the south side of US 36 and a new multi-use path will be constructed on the north side, providing an improvement to community cohesion, safety, and mobility.