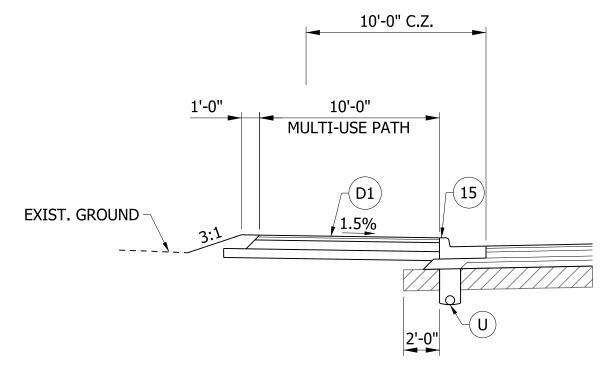

The purpose of this project is to improve traffic operations and increase safety throughout the corridor. The presence of a median and streamlined traffic functions are anticipated to improve traffic safety along US 36. The Engineering Assessment Report contains safety analysis information (Appendix I-77 to I-79) and traffic summary (Appendix I-95 to I-101). A new sidewalk will be constructed on the south side of US 36 and a new multi-use path will be constructed on the north side, providing an improvement to community cohesion, safety, and mobility.