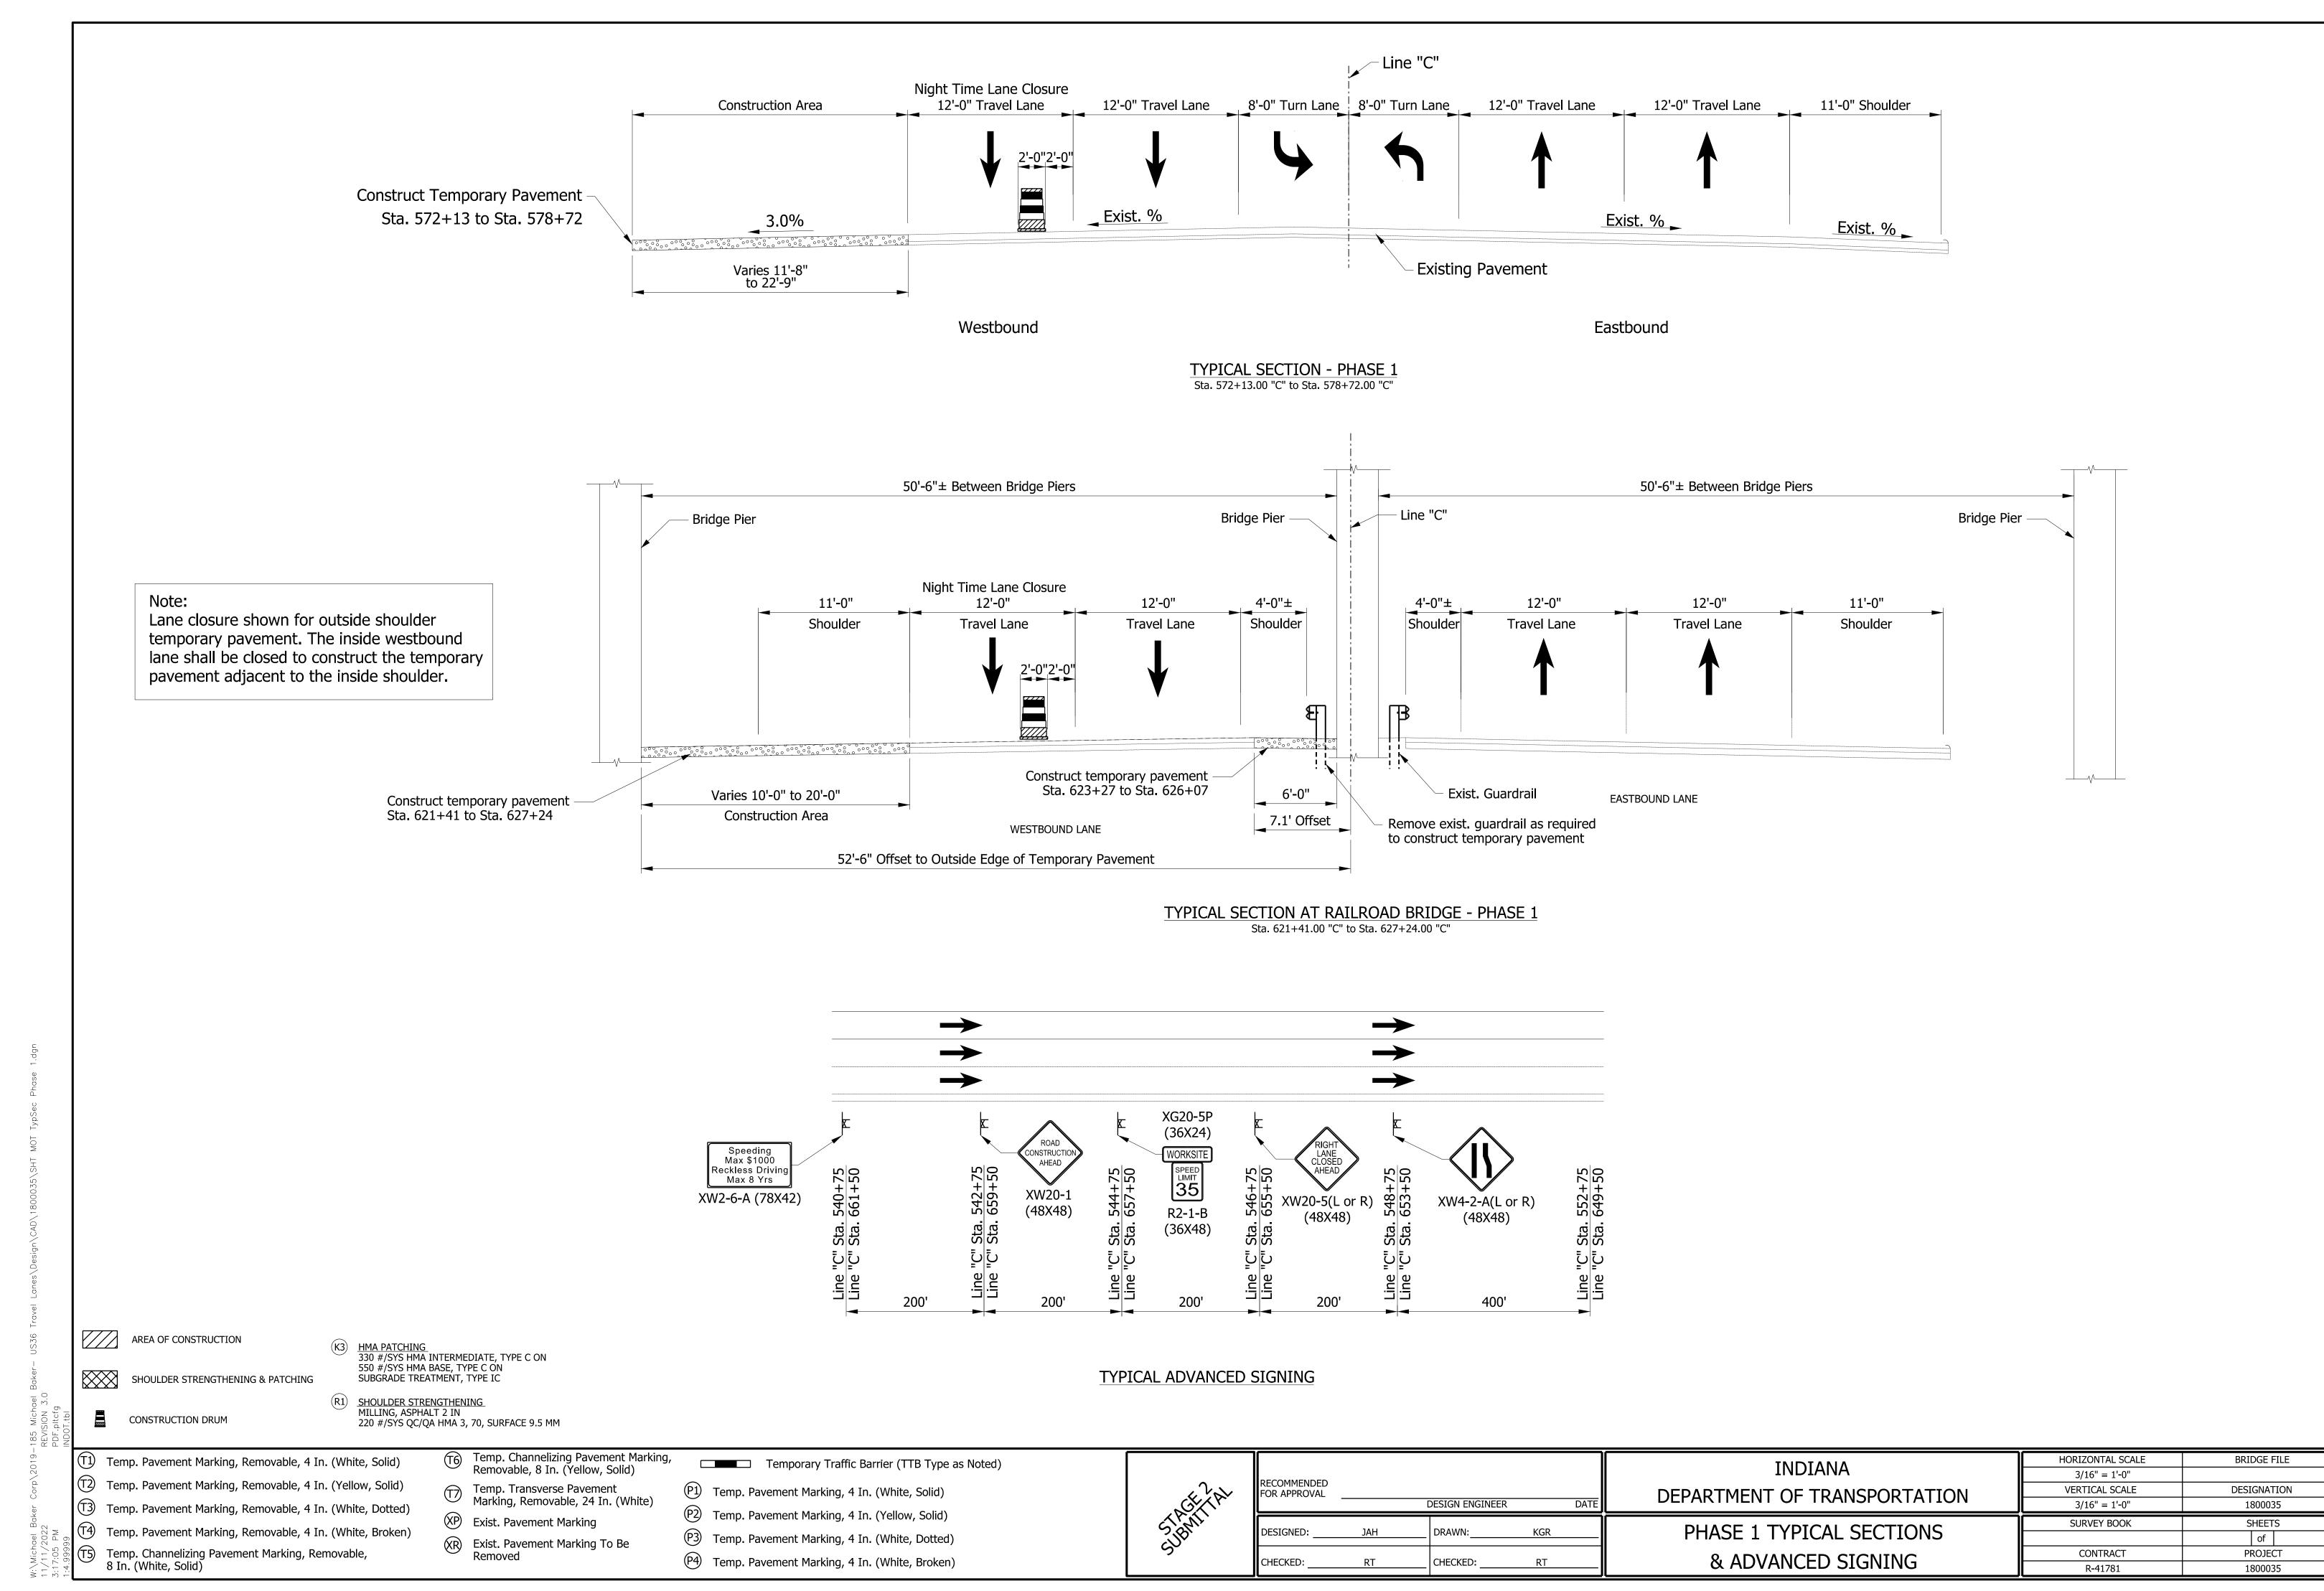

| P3) Temp. Pavement Marking, 4 In. (White, Dotted)  | 2/12/     | DESIGNED: JAH | _ DRAWN:KGR          | DUACE 4 TYPICAL CECTIONS     |                  | of          |
| T5) Temp. Channelizing Pavement Marking, Removable,          | (XR) Exist. Pavement Marking To Be<br>Removed                           |                                                    | 50        |               |                      | PHASE 1 TYPICAL SECTIONS     | CONTRACT         | PROJECT     |
| 8 In. (White, Solid)                                         | Kemoved                                                                 | (P4) Temp. Pavement Marking, 4 In. (White, Broken) |           | CHECKED: RT   | _ CHECKED:RT         |                              | R-41781          | 1800035     |











LEGEND Flashing Arrow Sign Construction Sign MOT Design Speed 35 MPH Temporary Pavement Area Channelizing Device Type III-B Barricade Temporary Traffic Barrier (TTB Type as Noted) Traffic Flow Direction Arrow Construction Zone Temp. Channelizing Pavement Marking, Removable, 8 In., (Yellow) T1 Temp. Pavement Marking, Removable, 4 In., (White, Solid) P1 Temp. Pavement Marking, 4 In., (White, Solid) HORIZONTAL SCALE BRIDGE FILE INDIANA 1" = 50'-0" RECOMMENDED FOR APPROVAL Temp. Pavement Marking, Removable, 4 In., (Yellow, Solid) (P2) Temp. Pavement Marking, 4 In. (Yellow, Solid) Temp. Transverse Pavement Marking, Removable, 24 In. (White) VERTICAL SCALE DESIGNATION DEPARTMENT OF TRANSPORTATION P3 Temp. Pavement Marking, 4 In. (White, Dotted) DESIGN ENGINEER T3 Temp. Pavement Marking