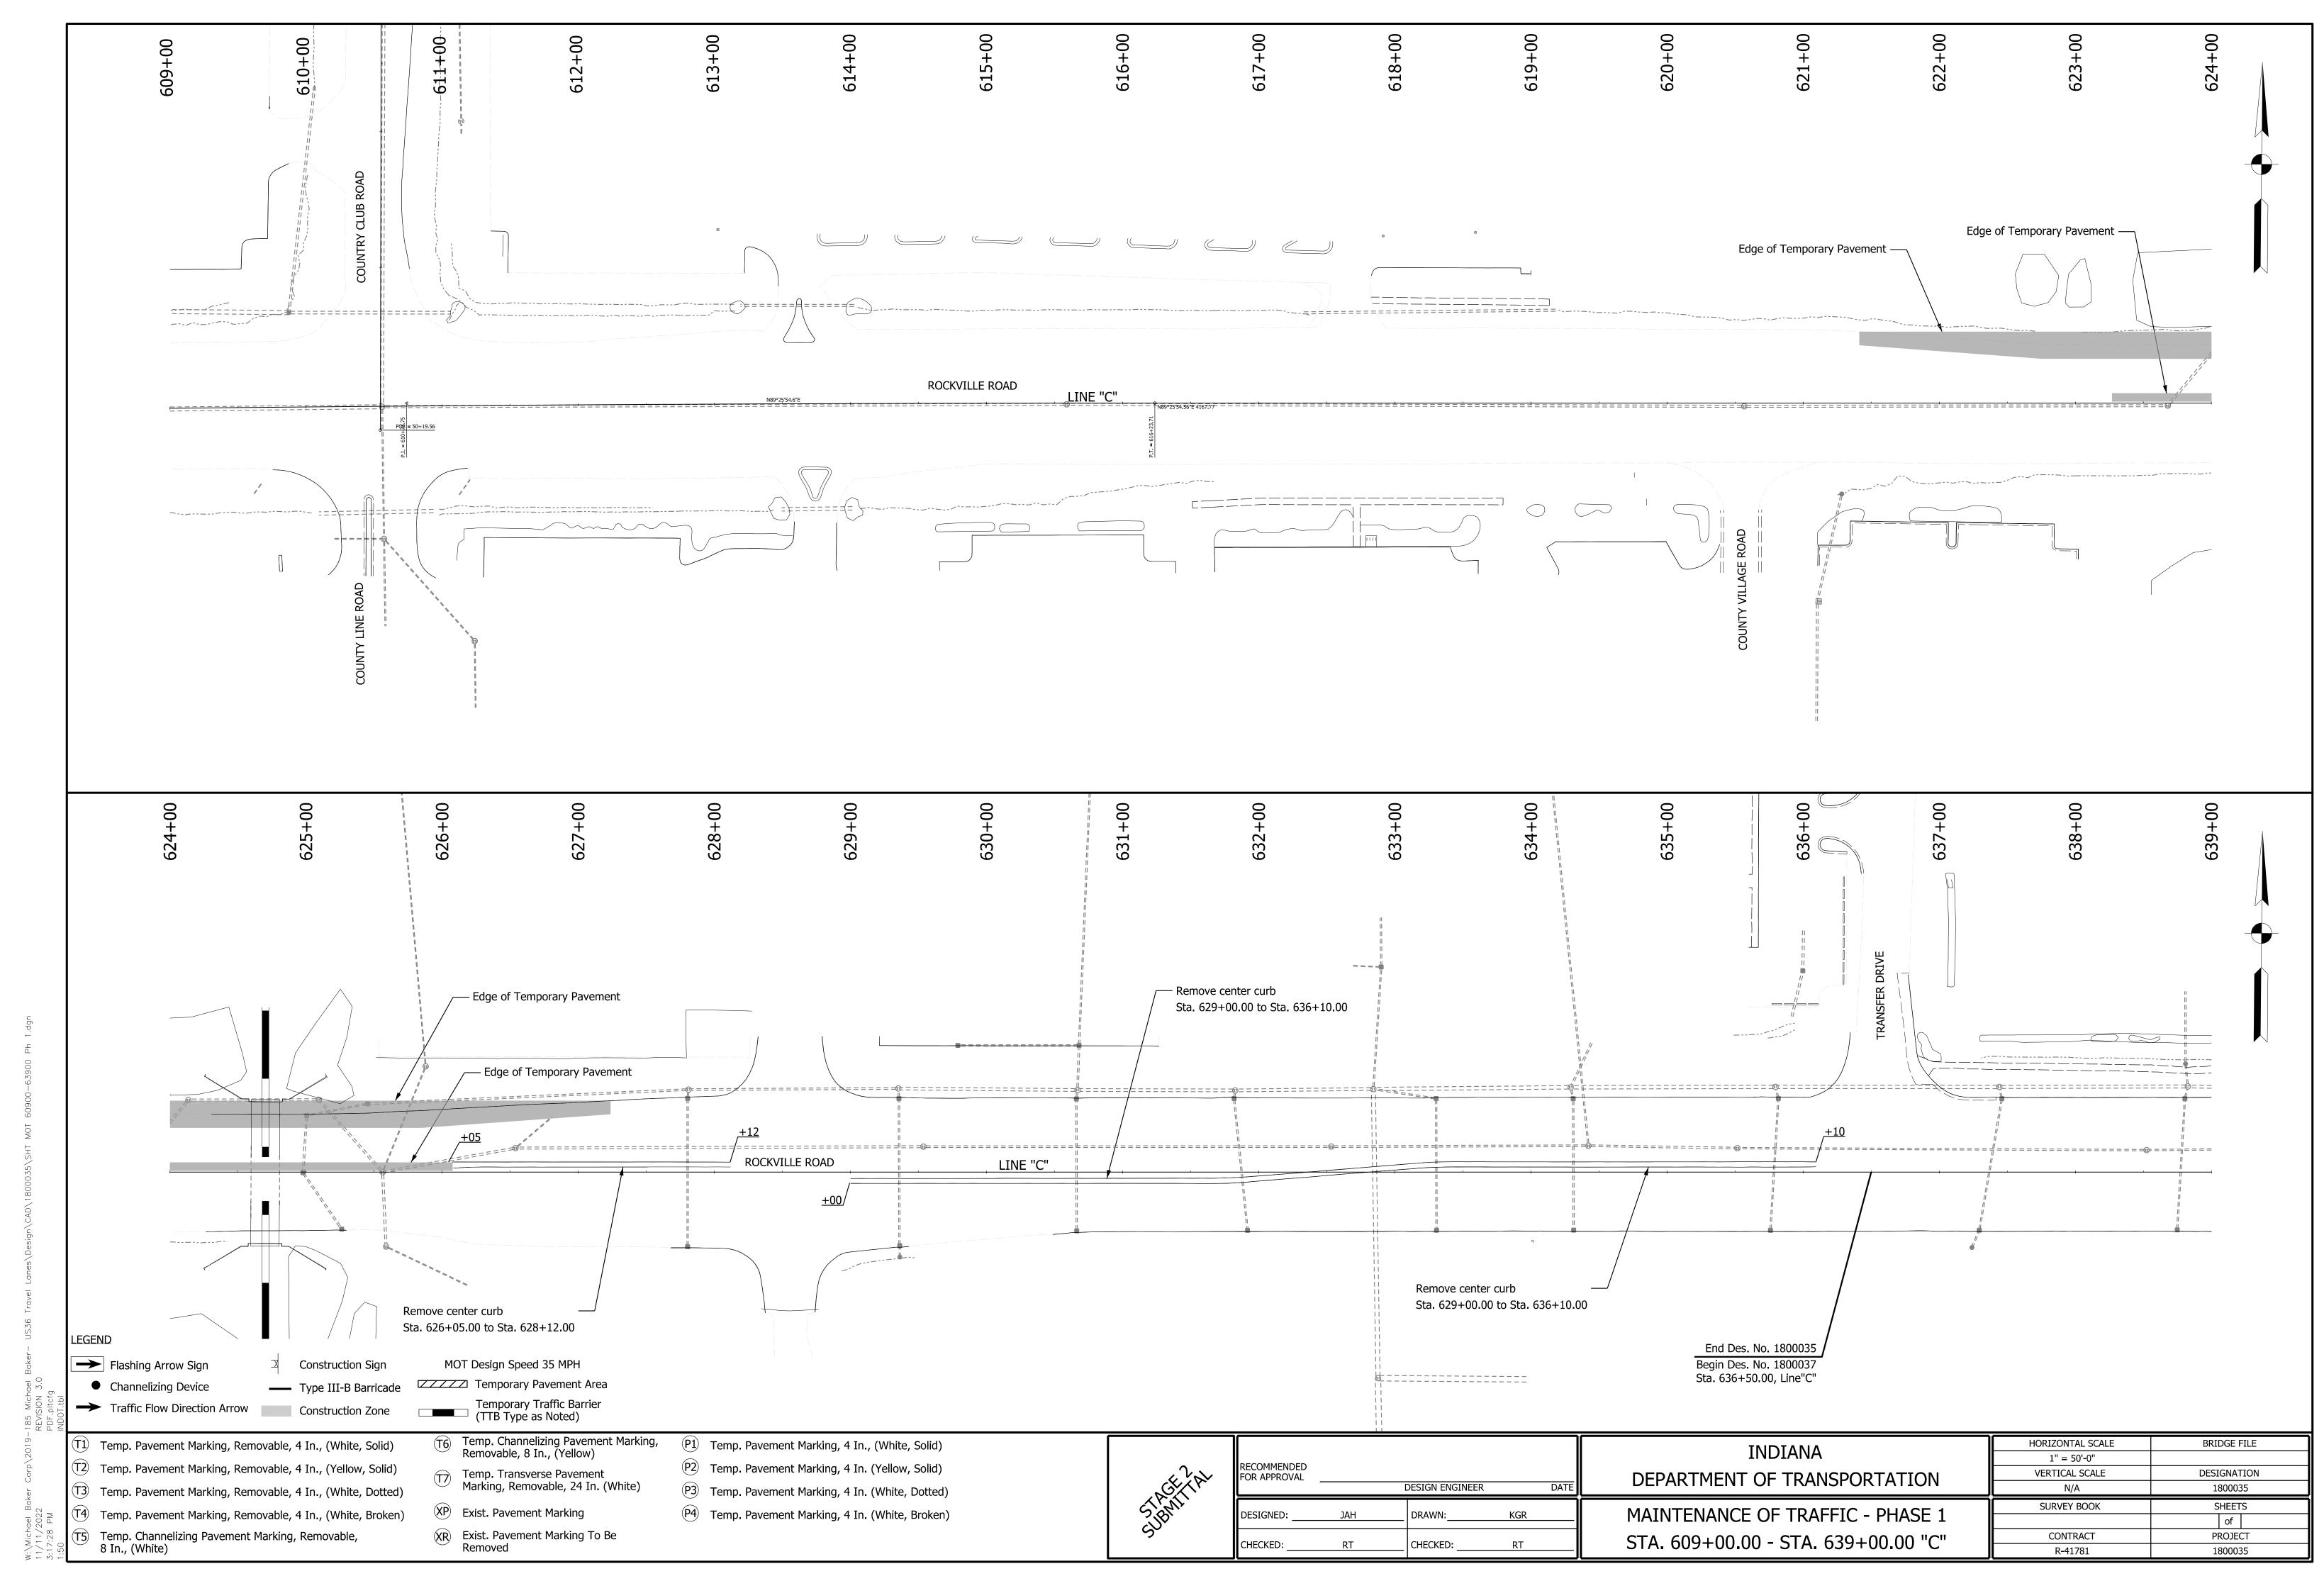

| P3) Temp. Pavement Marking, 4 In. (White, Dotted)  | 2/12/     | DESIGNED: JAH | _ DRAWN:KGR          | DUACE 4 TYPICAL CECTIONS     |                  | of          |
| T5) Temp. Channelizing Pavement Marking, Removable,          | (XR) Exist. Pavement Marking To Be<br>Removed                           |                                                    | 50        |               |                      | PHASE 1 TYPICAL SECTIONS     | CONTRACT         | PROJECT     |
| 8 In. (White, Solid)                                         | Kemoved                                                                 | (P4) Temp. Pavement Marking, 4 In. (White, Broken) |           | CHECKED: RT   | _ CHECKED:RT         |                              | R-41781          | 1800035     |











LEGEND Flashing Arrow Sign Construction Sign MOT Design Speed 35 MPH Temporary Pavement Area Channelizing Device Type III-B Barricade Temporary Traffic Barrier (TTB Type as Noted) Traffic Flow Direction Arrow Construction Zone Temp. Channelizing Pavement Marking, Removable, 8 In., (Yellow) T1 Temp. Pavement Marking, Removable, 4 In., (White, Solid) P1 Temp. Pavement Marking, 4 In., (White, Solid) HORIZONTAL SCALE BRIDGE FILE INDIANA 1" = 50'-0" RECOMMENDED FOR APPROVAL Temp. Pavement Marking, Removable, 4 In., (Yellow, Solid) (P2) Temp. Pavement Marking, 4 In. (Yellow, Solid) Temp. Transverse Pavement Marking, Removable, 24 In. (White) VERTICAL SCALE DESIGNATION DEPARTMENT OF TRANSPORTATION P3 Temp. Pavement Marking, 4 In. (White, Dotted) DESIGN ENGINEER T3 Temp. Pavement Marking, Remo