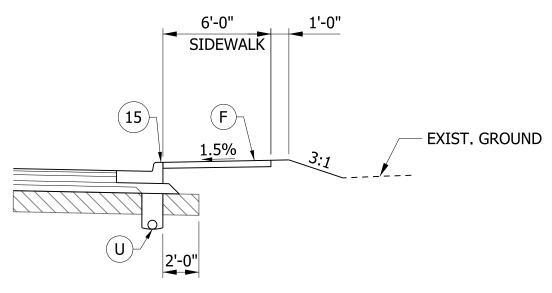

The purpose of this project is to improve traffic operations and increase safety throughout the corridor. The presence of a median and streamlined traffic functions are anticipated to improve traffic safety along US 36. The Engineering Assessment Report contains safety analysis information (Appendix I-77 to I-79) and traffic summary (Appendix I-95 to I-101). A new sidewalk will be constructed on the south side of US 36 and a new multi-use path will be constructed on the north side, providing an improvement to community cohesion, safety, and mobility.