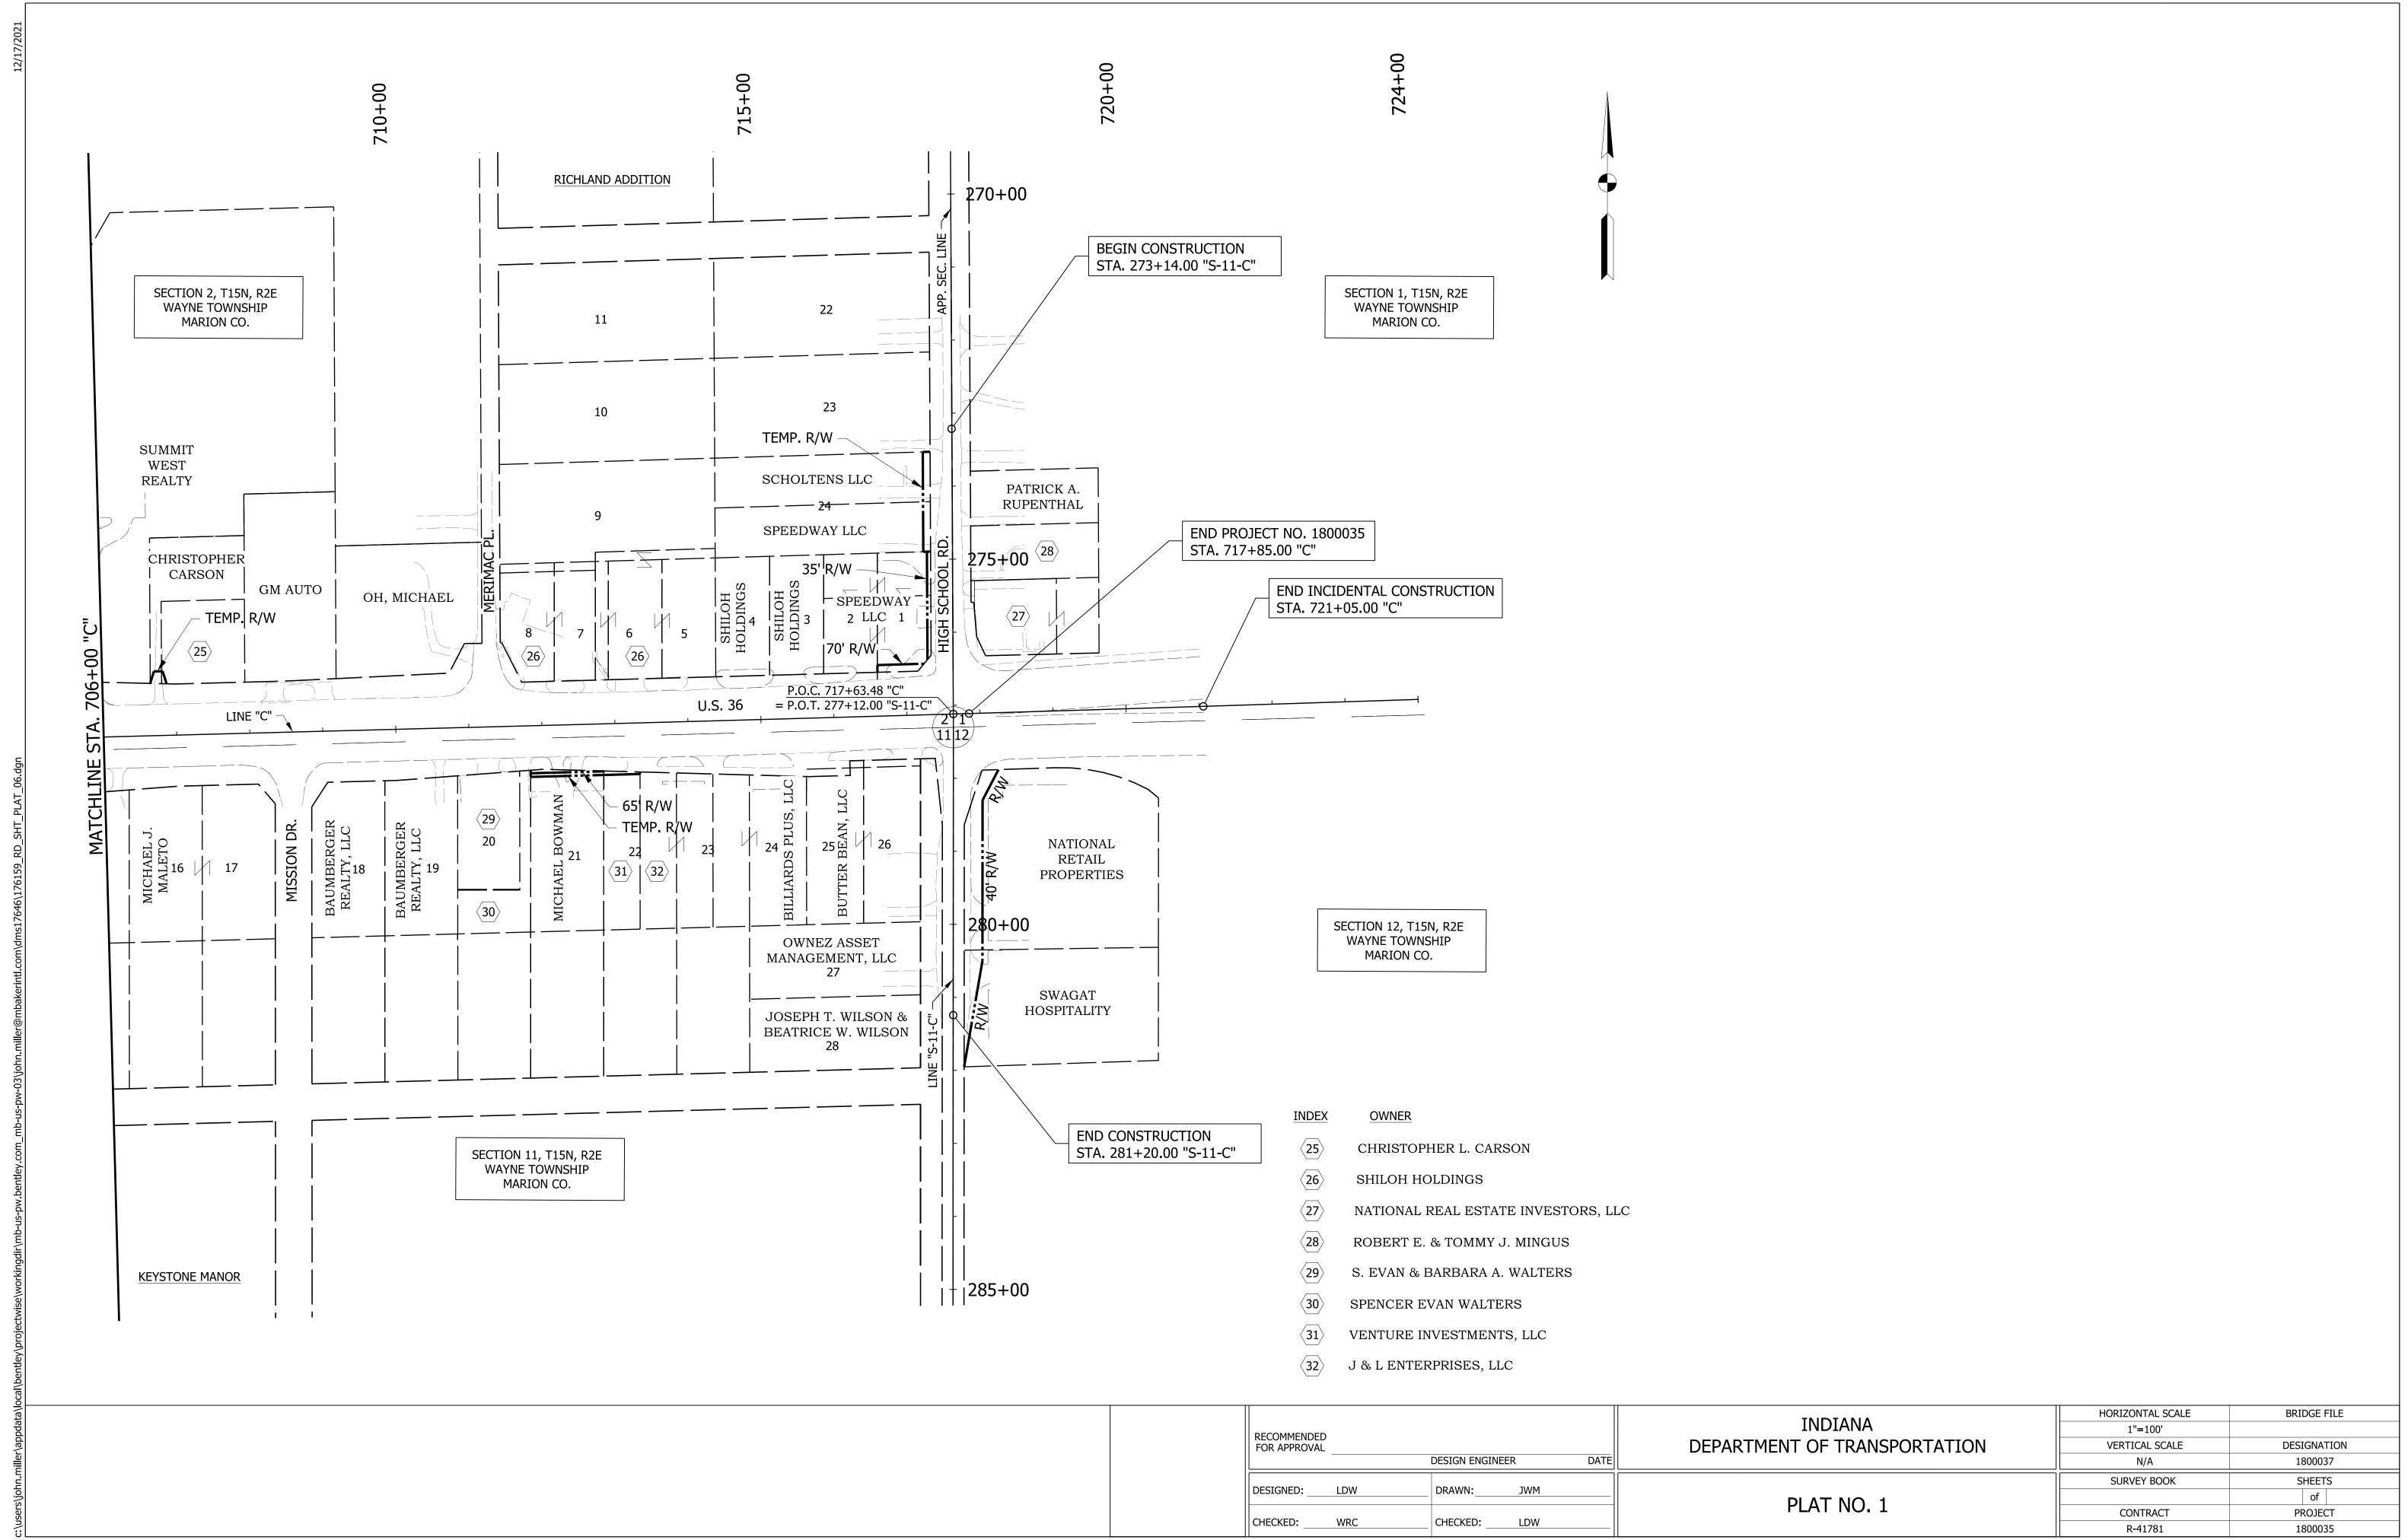

0 "S-9-C" TO STA. 49+00.00 "S-9-C"
- VARIES FROM 0'-0" @ STA. 44+84.00 "S-9-C" TO 11'-0" @ STA. 46+30.00 "S-9-C" EQUALS 11'-0" FROM STA. 46+30.00 "S-9-C" TO STA. 49+00.00 "S-9-C"

HORIZONTAL SCALE BRIDGE FILE INDIANA 3/16" = 1'-0" RECOMMENDED FOR APPROVAL DEPARTMENT OF TRANSPORTATION VERTICAL SCALE DESIGNATION DESIGN ENGINEER 3/16" = 1'-0" 1800035 SURVEY BOOK SHEETS TYPICAL CROSS SECTIONS LINE "S-9-C" DRAWN: DESIGNED: LDW CONTRACT PROJECT CHECKED: LDW CHECKED: WRC 1800035 R-41781



RECOMMENDED

FOR APPROVAL

DESIGNED:

CHECKED: \_

DESIGN ENGINEER

DRAWN:

CHECKED:

LDW

Appendix B-16

BRIDGE FILE

DESIGNATION

1800037

SHEETS

of

PROJECT

1800035

VERTICAL SCALE

3/16" = 1'-0" SURVEY BOOK

CONTRACT

R-41781

DEPARTMENT OF TRANSPORTATION

TYPICAL CROSS SECTIONS

LINE "S-11-C"

















#### GENERAL NOTES FOR TRAFFIC CONTROL

- 1. The maintenance of traffic plans shall serve as a guide for the safe diversion of traffic during execution of this contract. The contractor may modify the maintenance of traffic plans to meet construction needs, but not at the expense of public safety or convenience. Any changes to the traffic control shall be submitted to the engineer for review and approval. The engineer shall be informed in writing a minimum of twenty-one (21) days in advance of any change to the maintenance of traffic plans.
- 2. The contractor shall provide an approved work area access plan prior to the start of construction.
- 3. Traffic control devices shall adhere to all requirements outlined in INDOT standard drawings for traffic control devices.
- 4. Signs shall