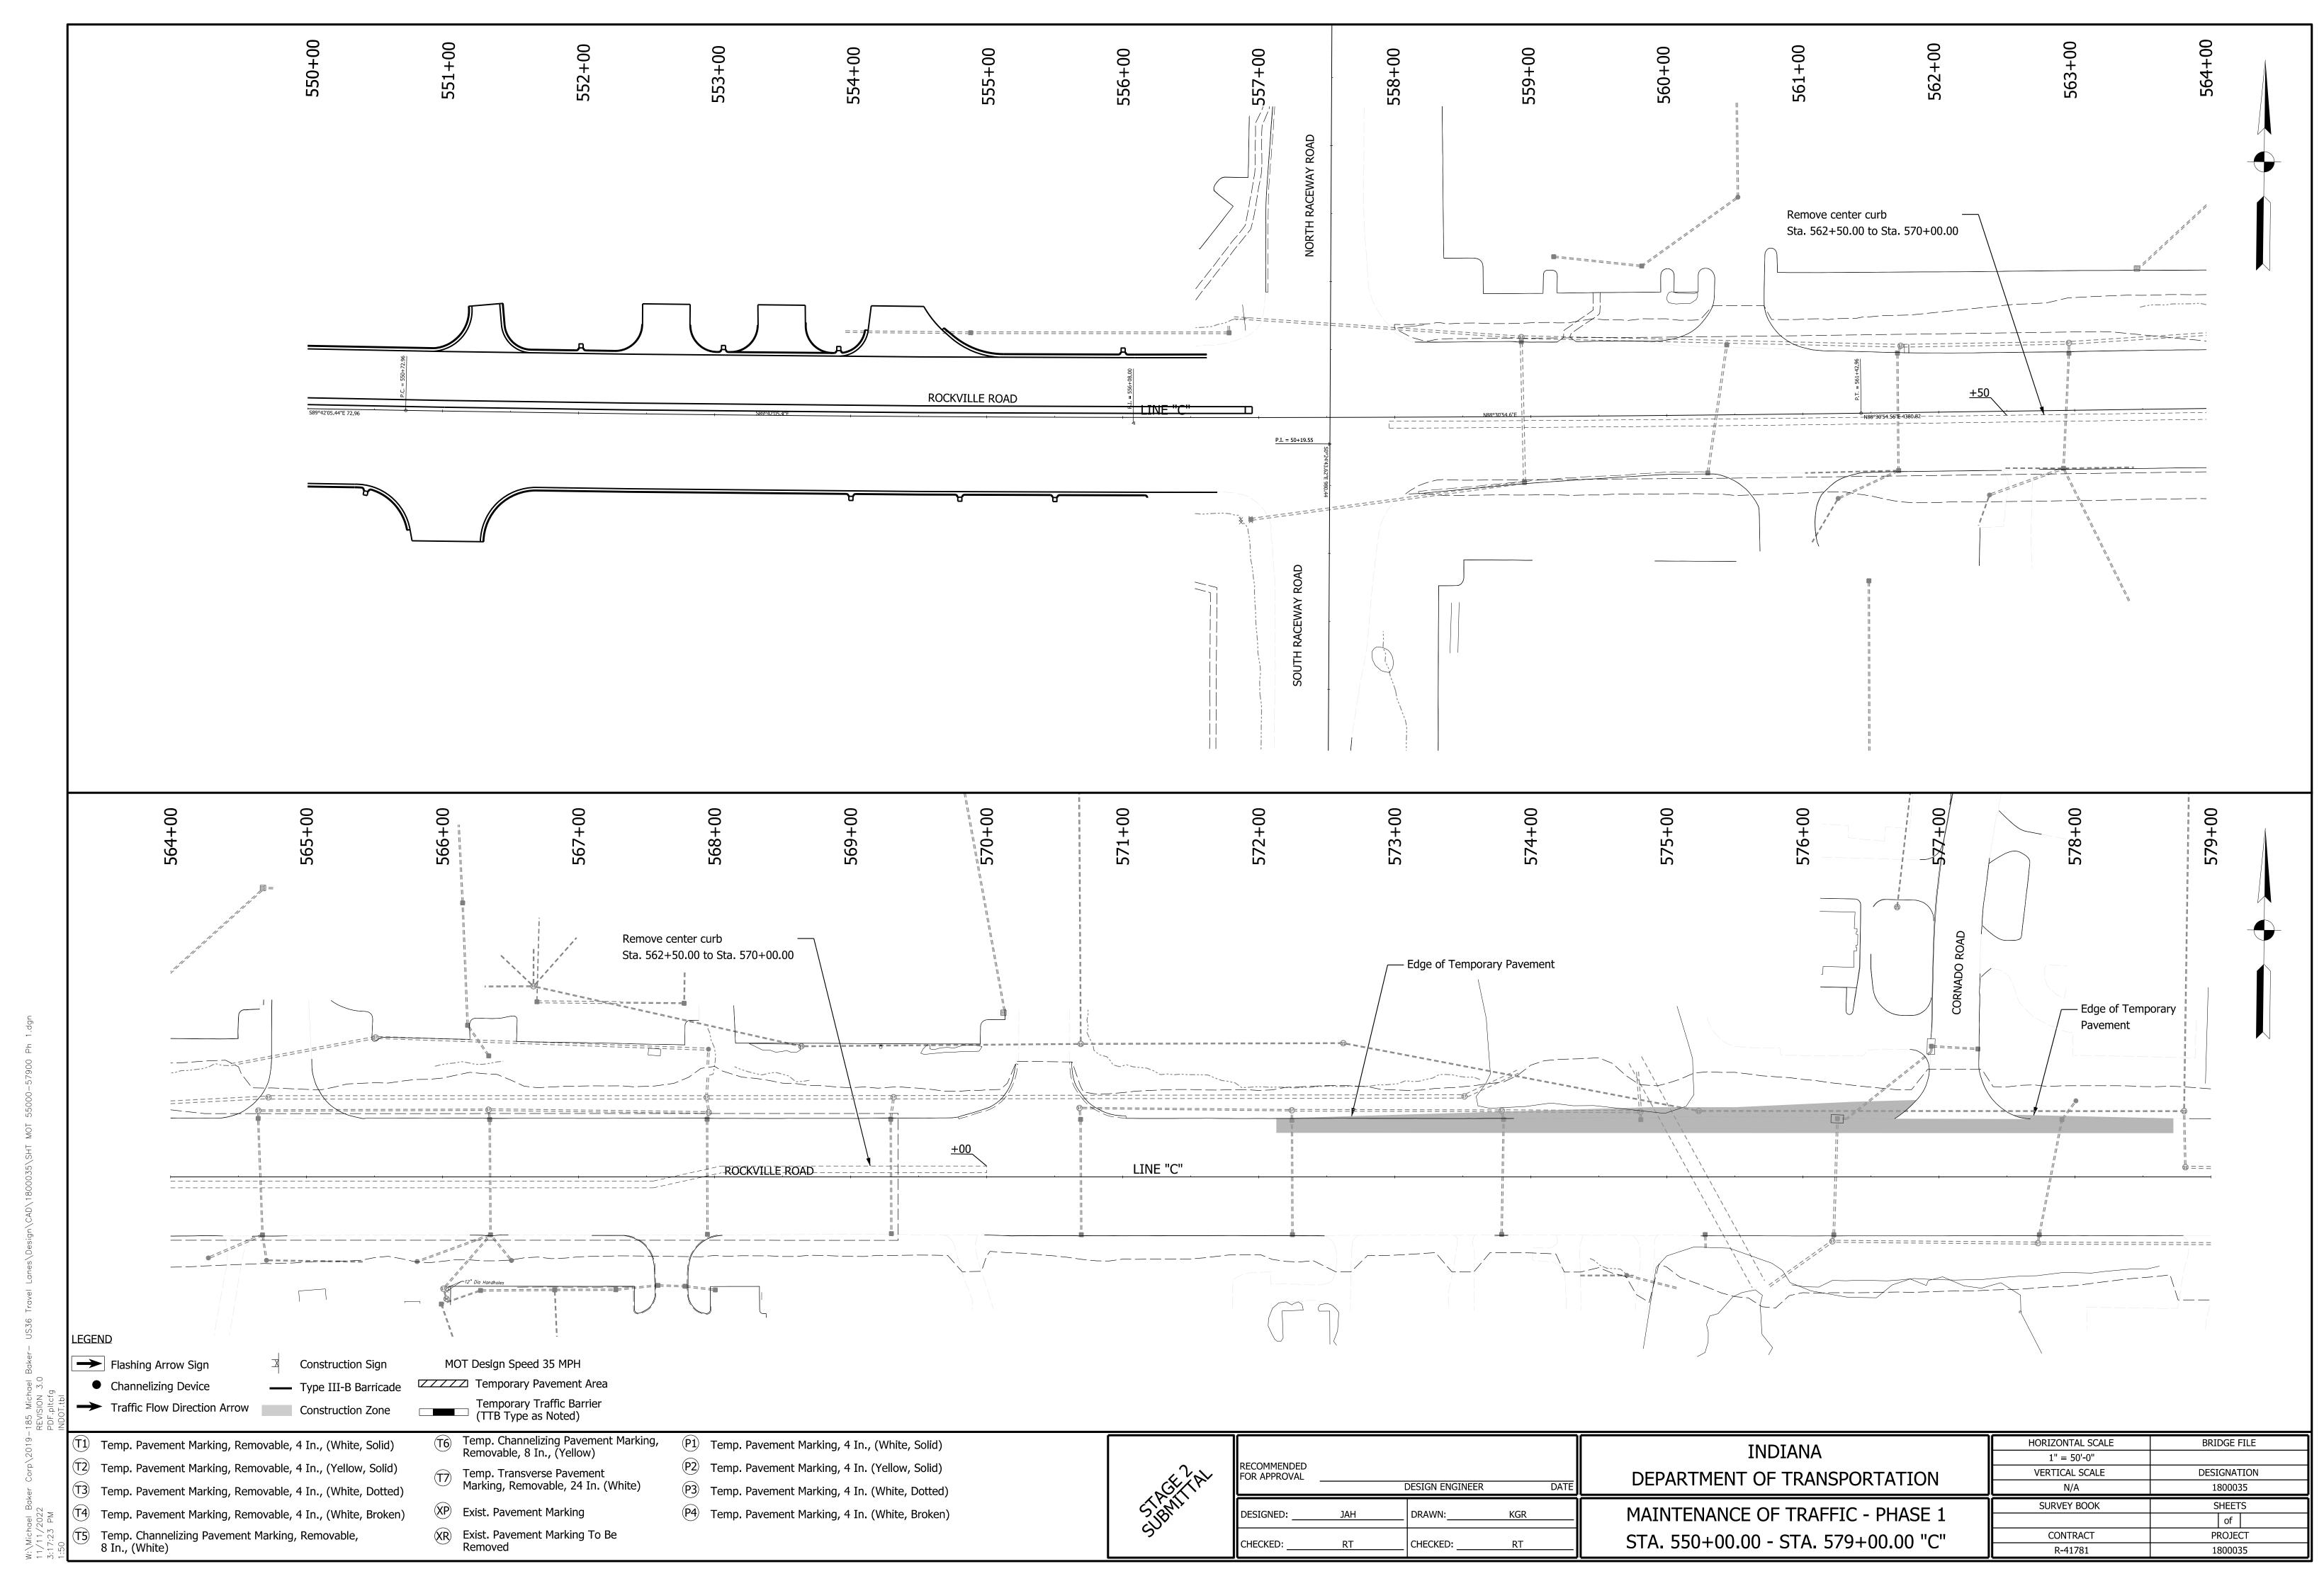

| P3) Temp. Pavement Marking, 4 In. (White, Dotted)  | 2/12/     | DESIGNED: JAH | _ DRAWN:KGR          | DUACE 4 TYPICAL CECTIONS     |                  | of          |
| T5) Temp. Channelizing Pavement Marking, Removable,          | (XR) Exist. Pavement Marking To Be<br>Removed                           |                                                    | 50        |               |                      | PHASE 1 TYPICAL SECTIONS     | CONTRACT         | PROJECT     |
| 8 In. (White, Solid)                                         | Kemoved                                                                 | (P4) Temp. Pavement Marking, 4 In. (White, Broken) |           | CHECKED: RT   | _ CHECKED:RT         |                              | R-41781          | 1800035     |











LEGEND Flashing Arrow Sign Construction Sign MOT Design Speed 35 MPH Temporary Pavement Area Channelizing Device Type III-B Barricade Temporary Traffic Barrier (TTB Type as Noted) Traffic Flow Direction Arrow Construction Zone Temp. Channelizing Pavement Marking, Removable, 8 In., (Yellow) T1 Temp. Pavement Marking, Removable, 4 In., (White, Solid) P1 Temp. Pavement Marking, 4 In., (White, Solid) HORIZONTAL SCALE BRIDGE FILE INDIANA 1" = 50'-0" RECOMMENDED FOR APPROVAL Temp. Pavement Marking, Removable, 4 In., (Yellow, Solid) (P2) Temp. Pavement Marking, 4 In. (Yellow, Solid) Temp. Transverse Pavement Marking, Removable, 24 In. (White) VERTICAL SCALE DESIGNATION DEPARTMENT OF TRANSPORTATION P3 Temp. Pavement Marking, 4 In. (White, Dotted) DESIGN ENGINEER T3 Temp. Pavement Marking,