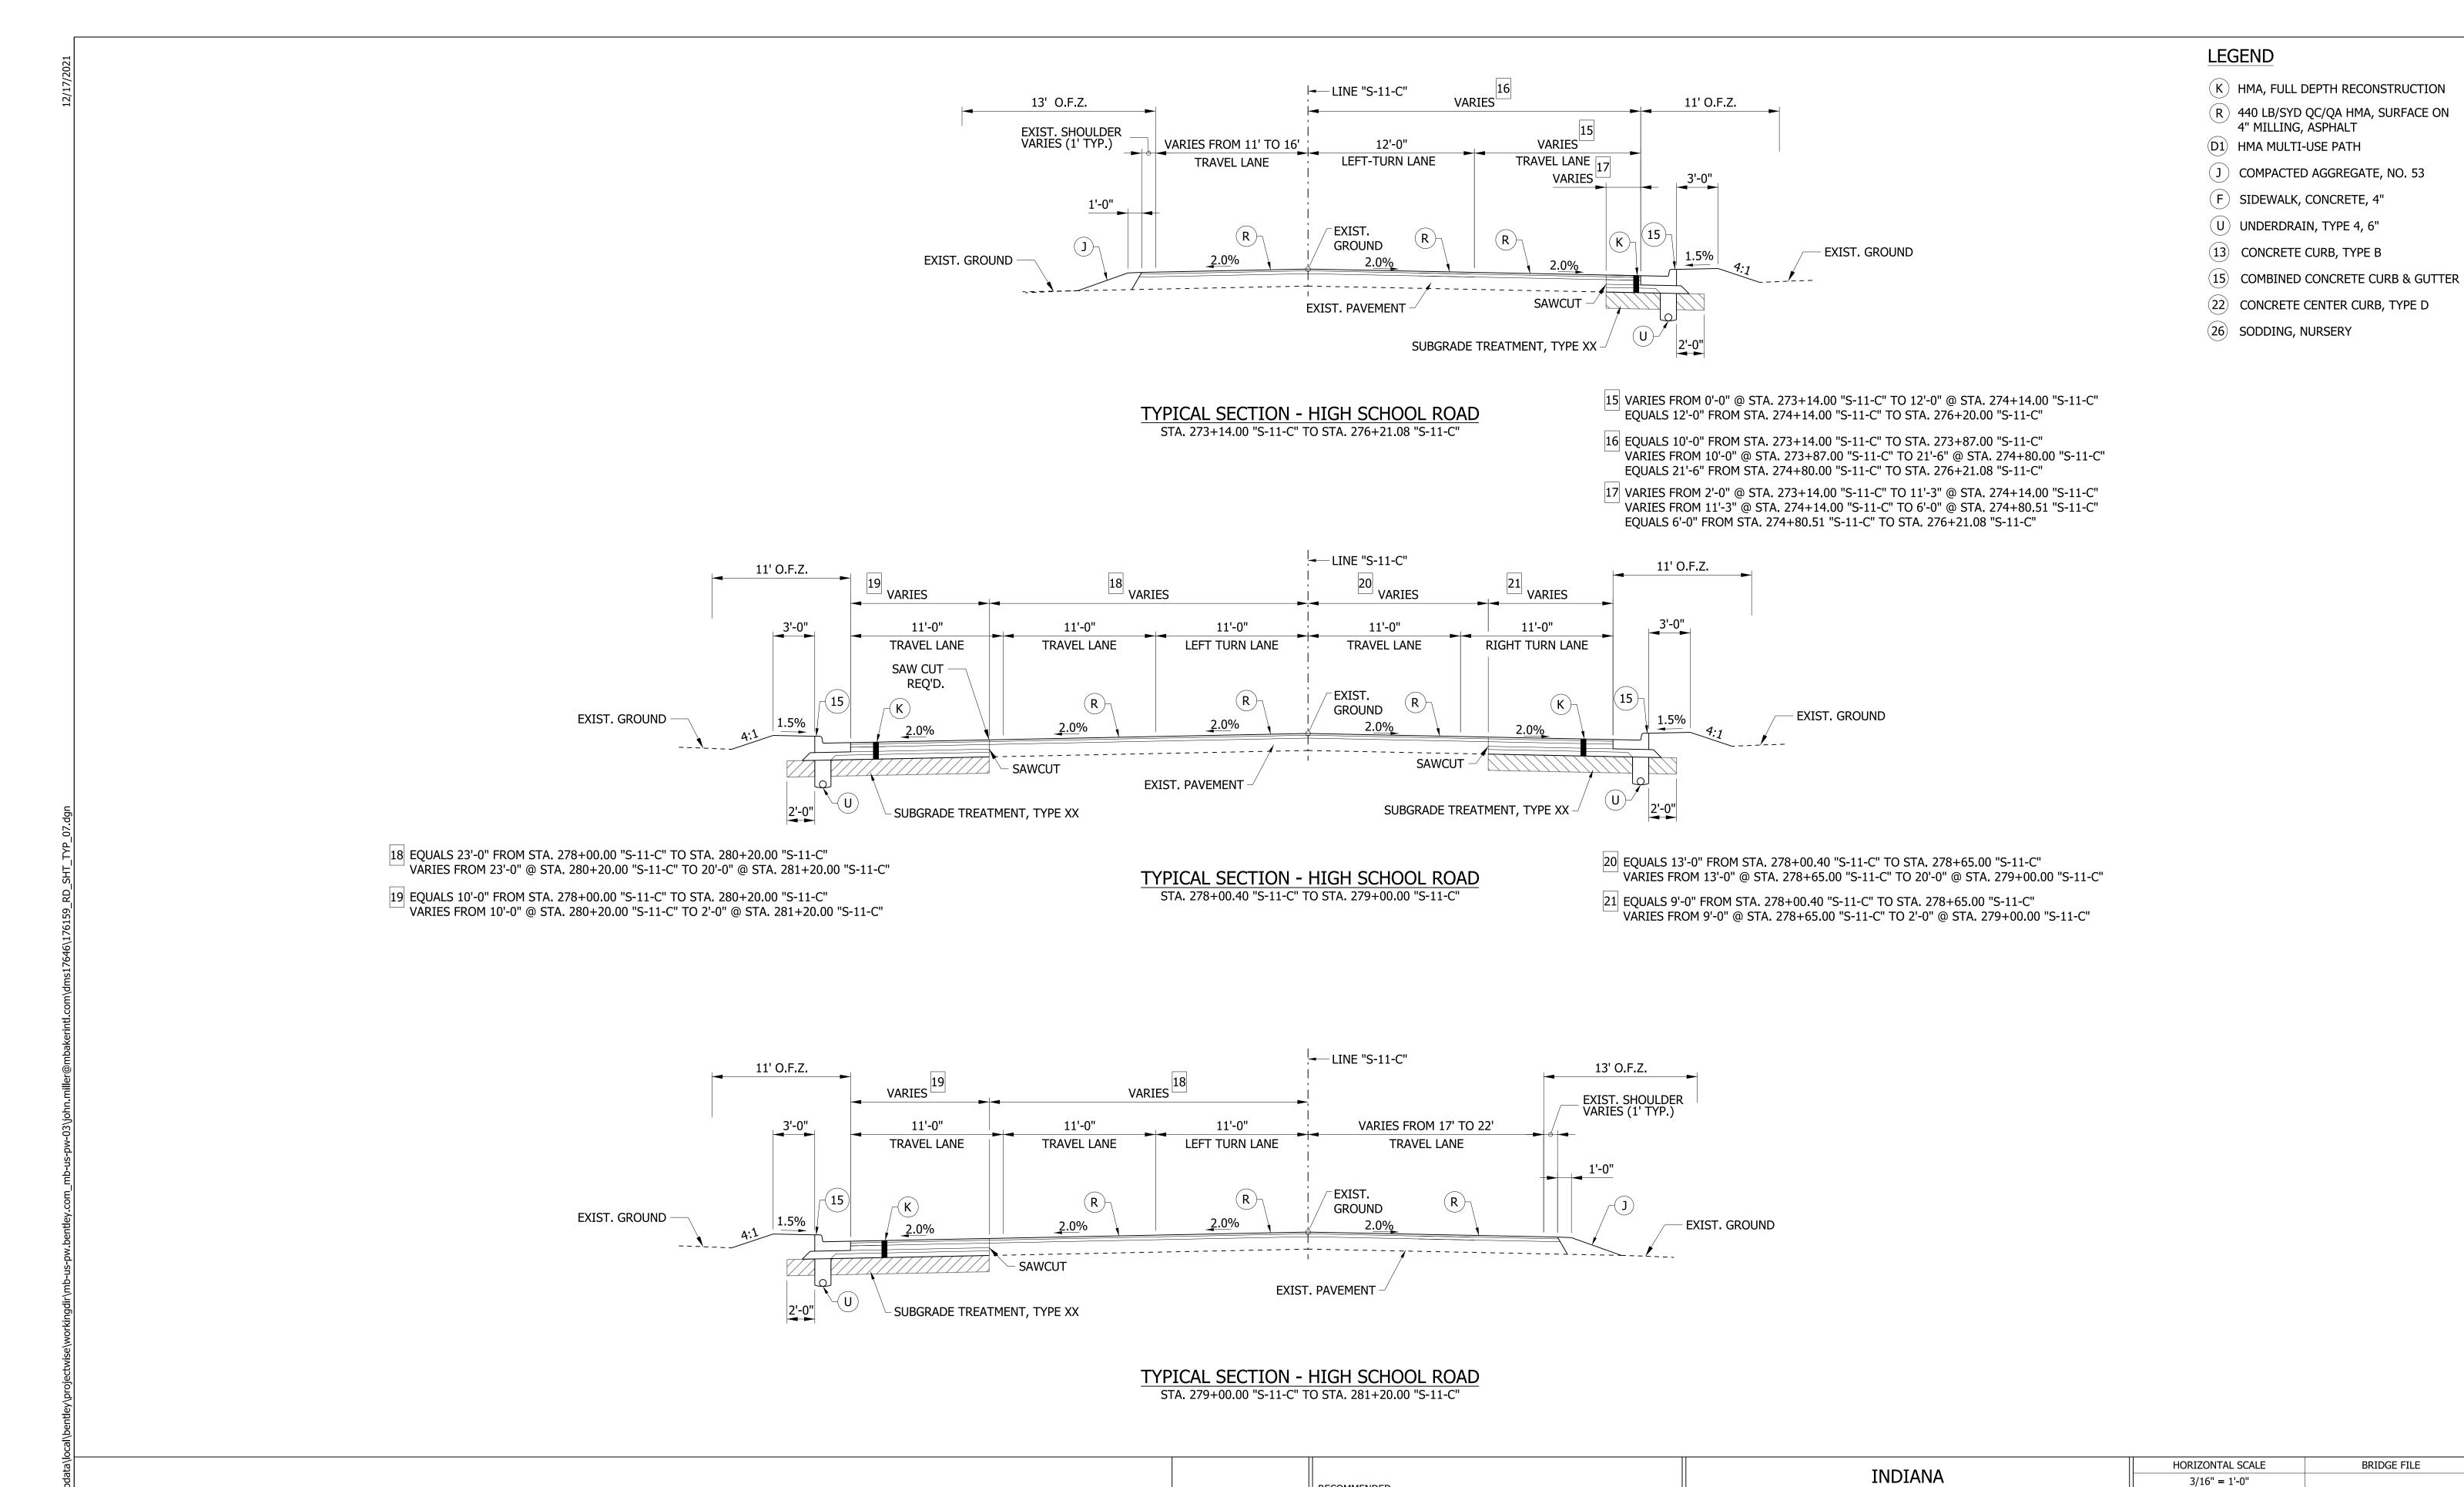

New right-of-way (ROW) is minimized where possible by utilizing slightly narrower lane width (11' instead of 12') for left and center travel lanes and by converting the paved shoulder with open ditch drainage to a curb and gutter with a closed drainage system. These techniques keep the total roadway width to approximately 3' wider than the existing roadway width.