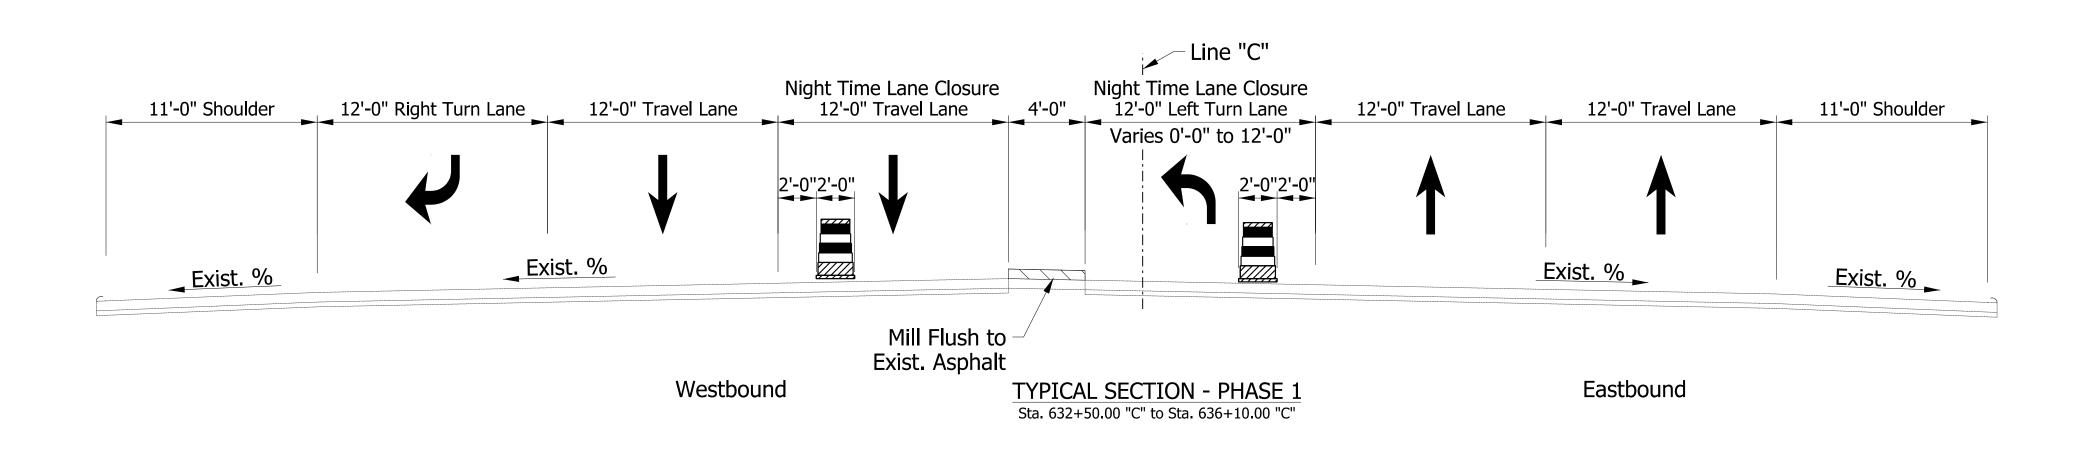

New right-of-way (ROW) is minimized where possible by utilizing slightly narrower lane width (11' instead of 12') for left and center travel lanes and by converting the paved shoulder with open ditch drainage to a curb and gutter with a closed drainage system. These techniques keep the total roadway width to approximately 3' wider than the existing roadway width.