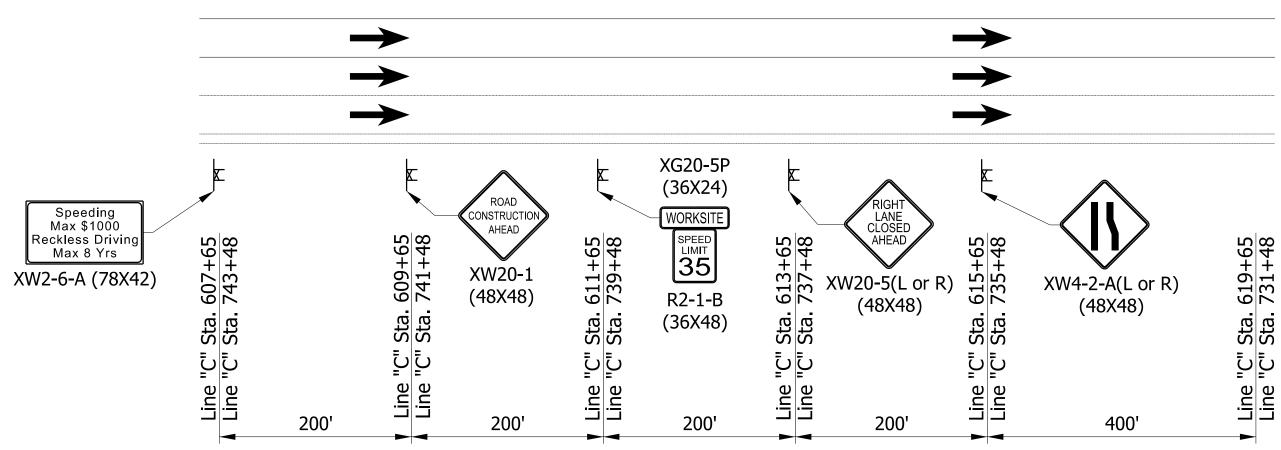

#### Project Does Meet

The project has met the minimum requirements described in the current *INDOT Project Development Public Involvement Procedures Manual* which required the project sponsor to offer the public an opportunity to submit comments and/or request a public hearing. Therefore, a legal notice appeared in a local publication, the *Indianapolis Star* and <u>indystar.com</u>, beginning February 22, 2023 (Appendix G-80). Notice of public hearing was accessible on the INDOT Greenfield District website and the project website beginning February 22, 2023 through March 8, 2023. Notice of public hearing was published in social media (e.g. Twitter, Facebook) beginning January 31, 2023. A public hearing occurred on March 8, 2023 at the Wayne Township Fire Department. A sign-in sheet was offered (Appendix G-82 to G-89), and the public was provided an informational handout upon signing in (Appendix G-109 to G-110). The project was introduced to the public, and the purpose and need, design plans, project schedule, maintenance of traffic (MOT), and environmental process was described during the presentation. Presentation materials are in Appendix G-102 to G-107. Oral comments were received and generally pertained to eliminating the median, current and future speeding issues, minimizing the usable shoulder, and current and future traffic flow (Appendix G-133 to G-187). Generally, written comments pertained to use of Uturns at intersections, minimizing the useable shoulder, current and future speeding issues, and safety issues (Appendix G-196 to G-216).