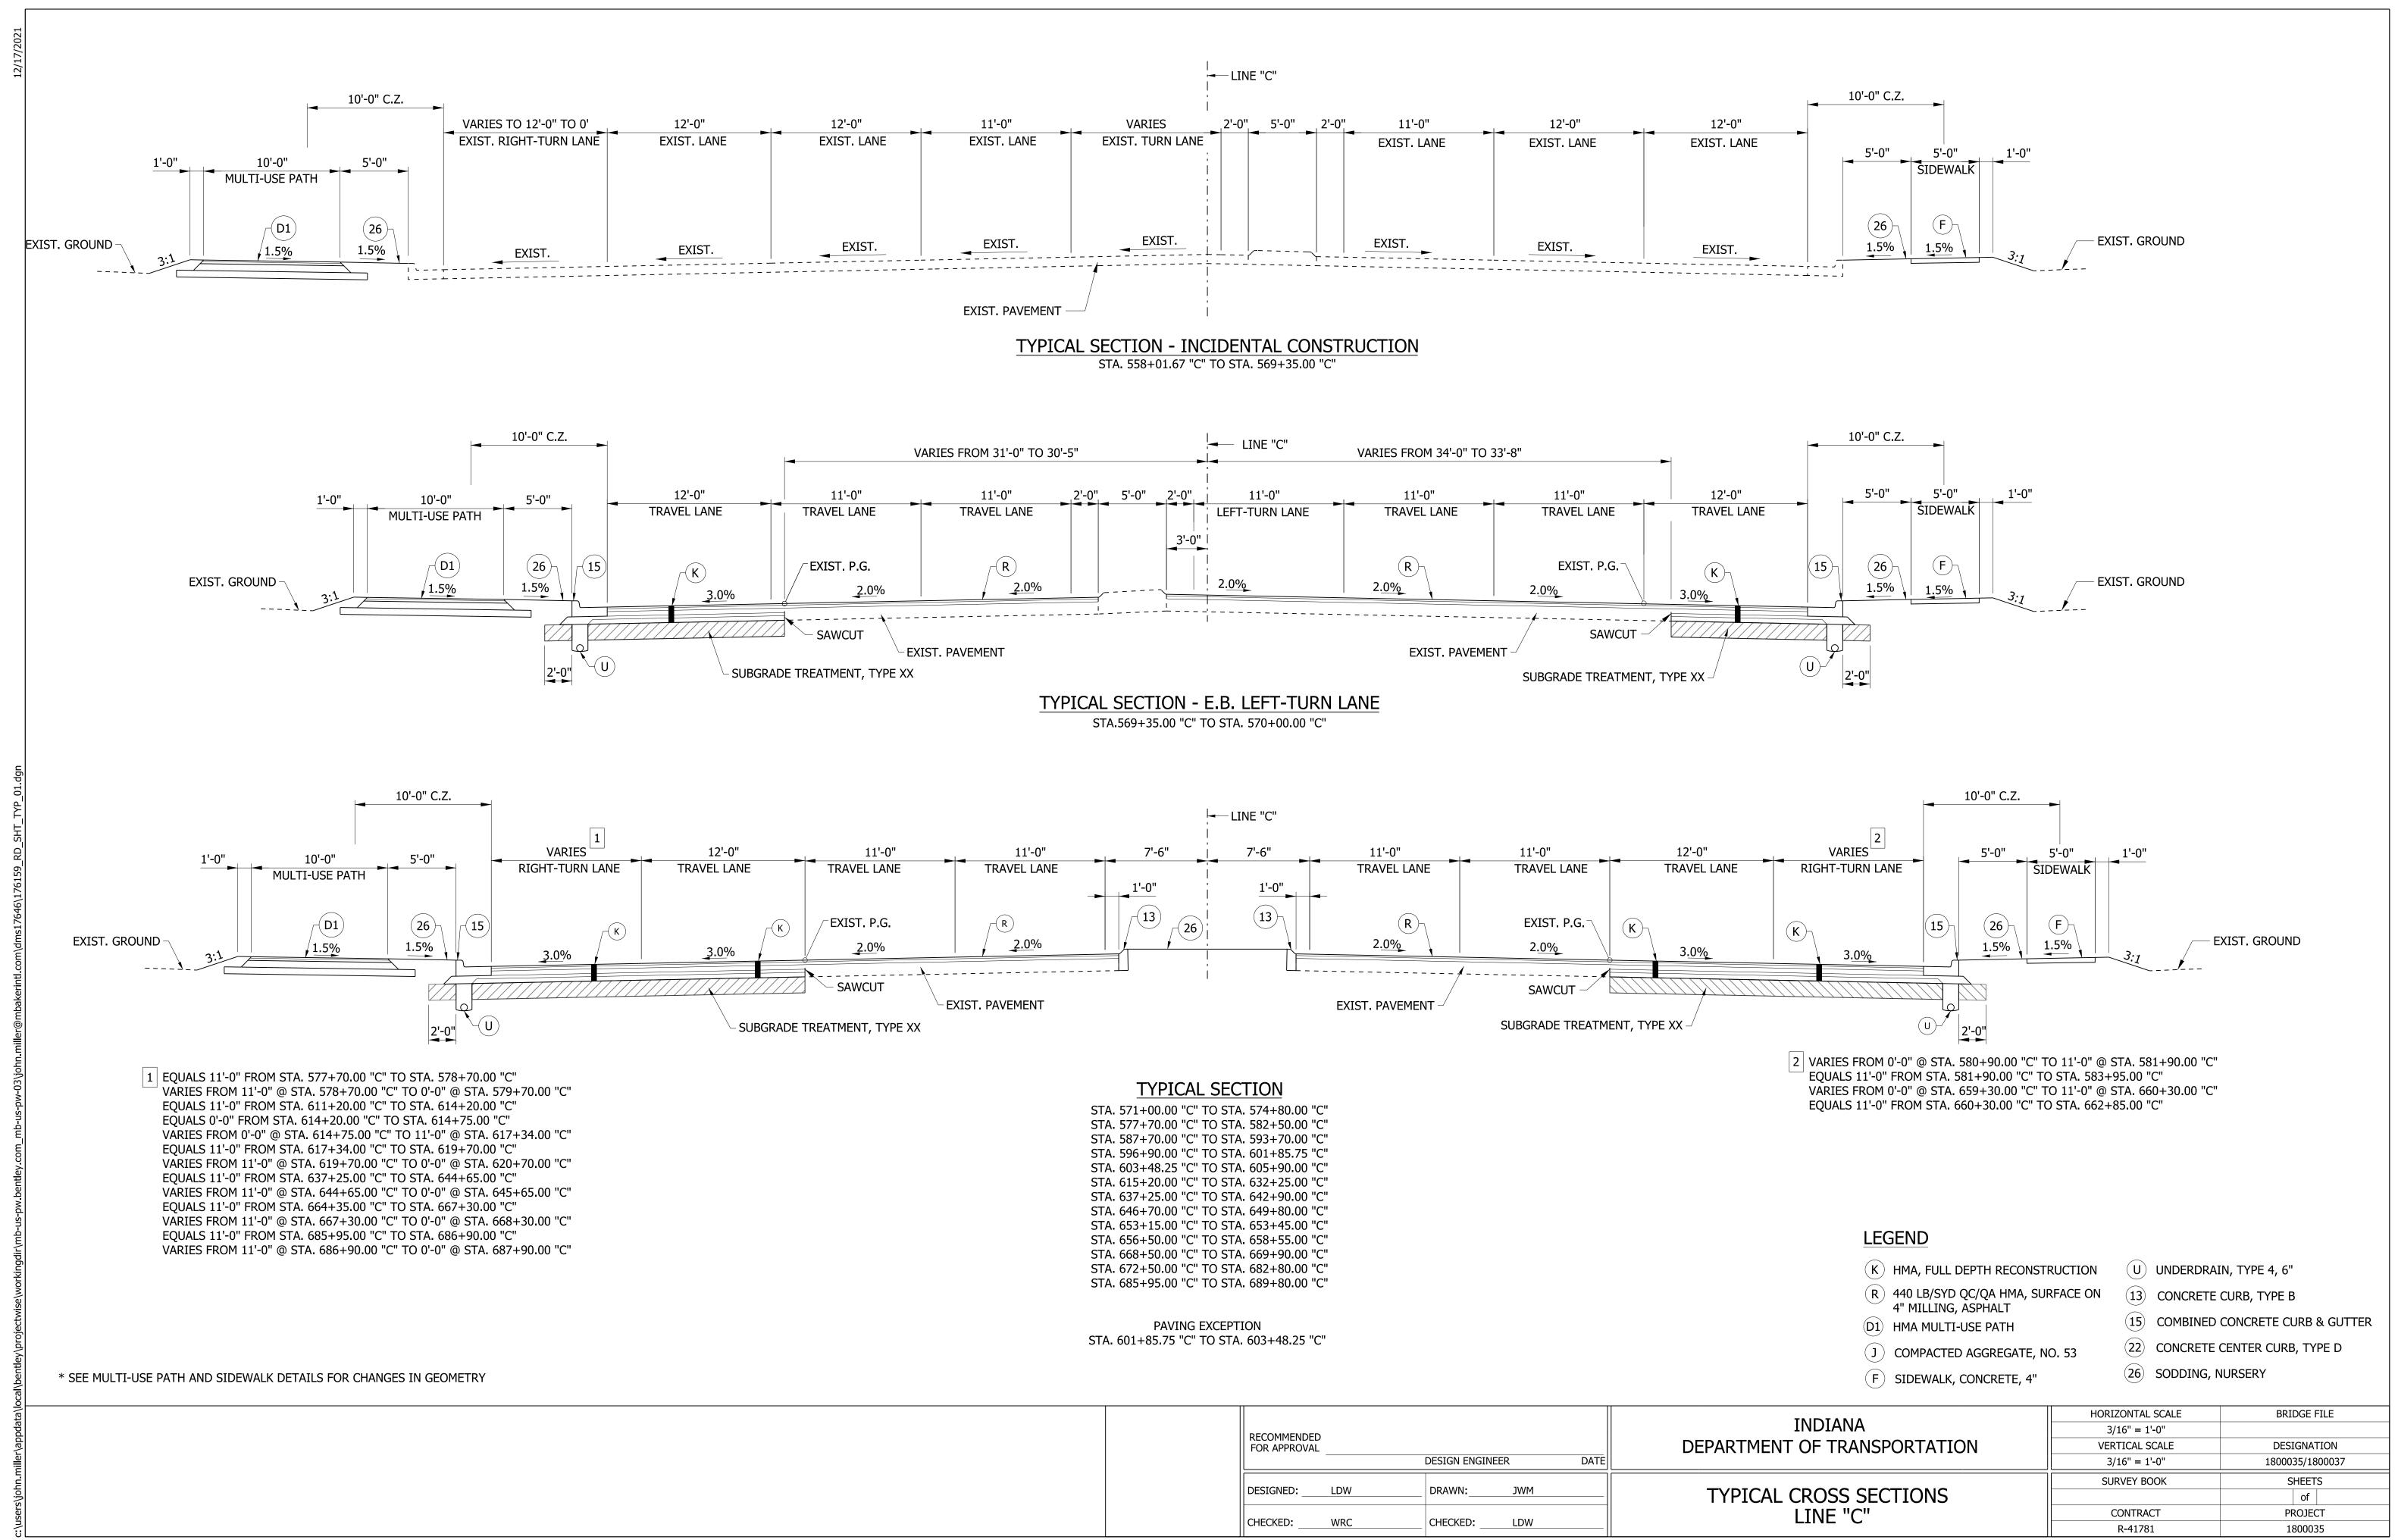

New right-of-way (ROW) is minimized where possible by utilizing slightly narrower lane width (11' instead of 12') for left and center travel lanes and by converting the paved shoulder with open ditch drainage to a curb and gutter with a closed drainage system. These techniques keep the total roadway width to approximately 3' wider than the existing roadway width.