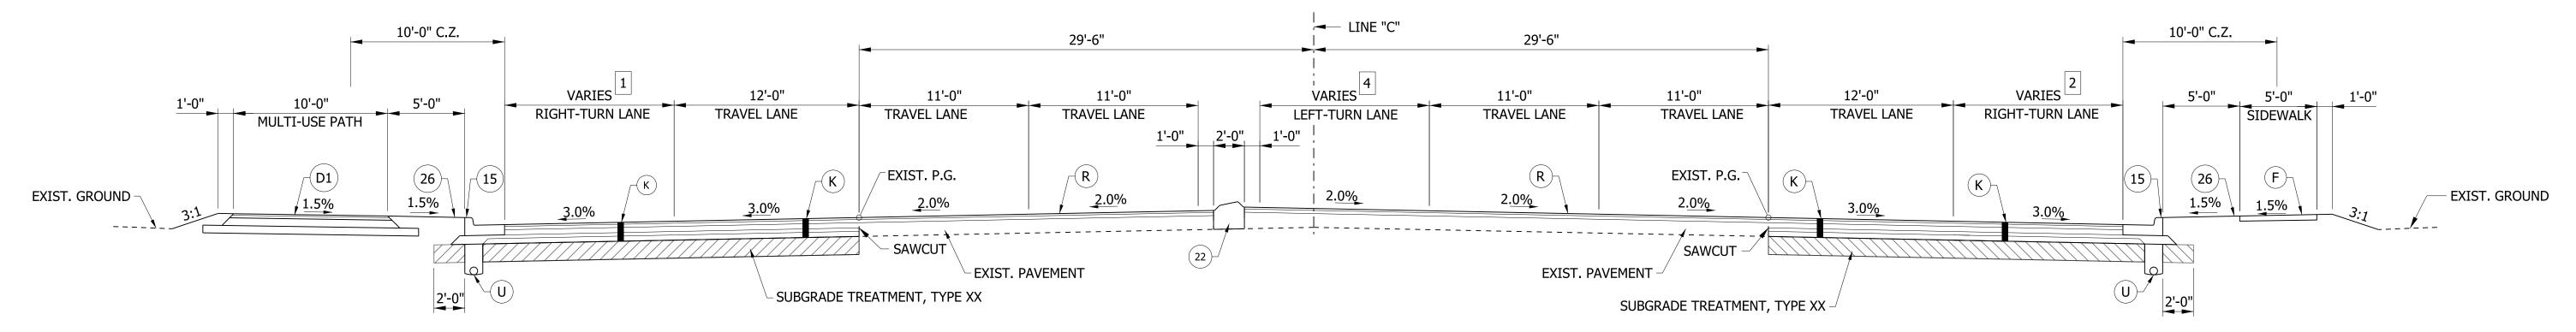

New right-of-way (ROW) is minimized where possible by utilizing slightly narrower lane width (11' instead of 12') for left and center travel lanes and by converting the paved shoulder with open ditch drainage to a curb and gutter with a closed drainage system. These techniques keep the total roadway width to approximately 3' wider than the existing roadway width.

Improved traffic operations are expected to maintain adequate access to properties while reducing the need for US 36 traffic to utilize neighborhoods as shortcuts. The project solicited input from the public regarding where median gaps should be placed (Appendix G-30 to G-35; G-72; G-270). Sufficient access for properties and services are expected to continue after project completion.

The purpose of this project is to improve traffic operations and increase safety throughout the corridor. The presence of a median and streamlined traffic functions are anticipated to improve traffic safety along US 36. The Engineering Assessment Report contains safety analysis information (Appendix I-77 to I-79) and traffic summary (Appendix I-95 to I-101). A new sidewalk will be constructed on the south side of US 36 and a new multi-use path will be constructed on the north side, providing an improvement to community cohesion, safety, and mobility.