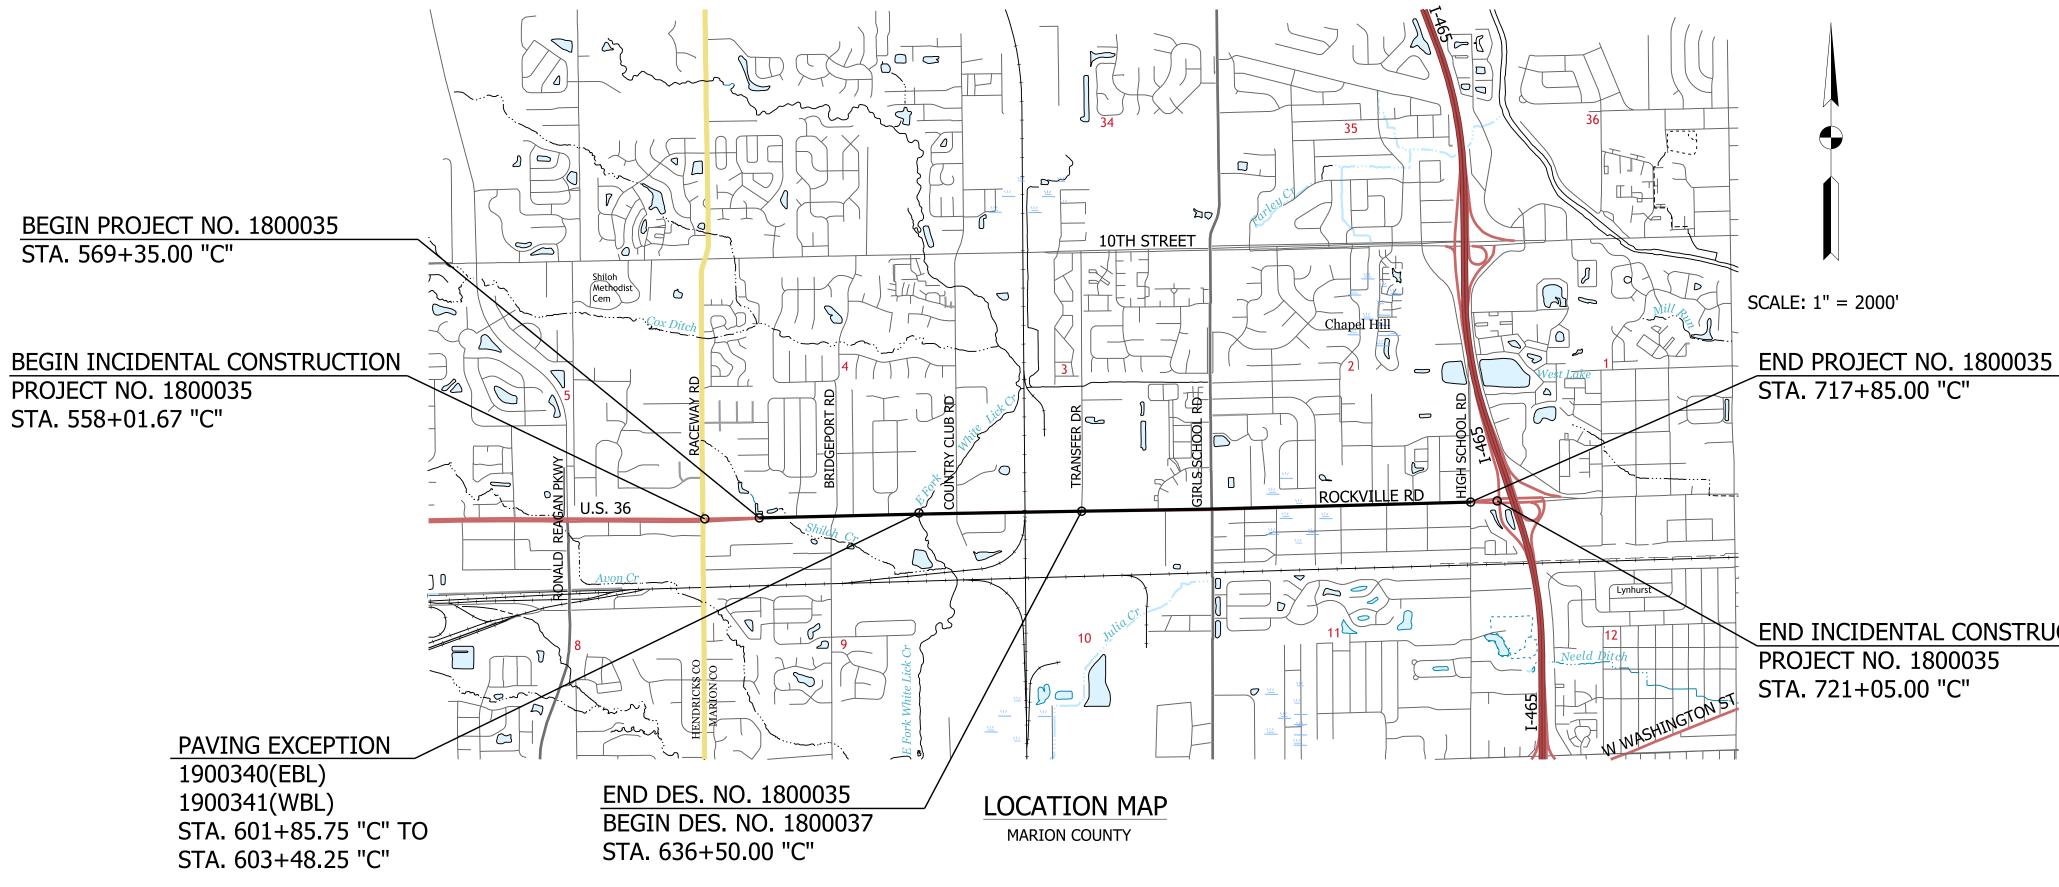

# FHWA-Indiana Environmental Document CATEGORICAL EXCLUSION / ENVIRONMENTAL ASSESSMENT FORM GENERAL PROJECT INFORMATION

| Road             | No./County:                                                 | US 36 (Rocky                                | ille Road), Marion                                                                            | County       |                  |                             |                        |  |  |
|------------------|-------------------------------------------------------------|---------------------------------------------|-----------------------------------------------------------------------------------------------|--------------|------------------|-----------------------------|------------------------|--|--|
| Desig            | nation Number(s):                                           | 1800035, 1800037, 1900340, 1900341, 2002284 |                                                                                               |              |                  |                             |                        |  |  |
| Project<br>Descr | ct<br>ription/Termini:                                      | Roadway an                                  | Roadway and bridge improvements Raceway Road (RP 569+35) to I-465 southbound ramps (RP 68+41) |              |                  |                             |                        |  |  |
|                  |                                                             |                                             |                                                                                               |              |                  |                             |                        |  |  |
|                  | Categorical Exclusion                                       | , Level 2 – Req                             | uired Signatories: l                                                                          | NDOT DE a    | nd/or INDOT E    | SD                          |                        |  |  |
|                  | Categorical Exclusion                                       | , Level 3 – Req                             | uired Signatories: l                                                                          | NDOT ESD     |                  |                             |                        |  |  |
| Х                | Categorical Exclusion                                       | , Level 4 – Req                             | uired Signatories: l                                                                          | NDOT ESD     | and FHWA         |                             |                        |  |  |
|                  | Environmental Assess                                        | ment (EA) – R                               | equired Signatories                                                                           | : INDOT ES   | D and FHWA       |                             |                        |  |  |
|                  | Additional Investigation environmental documental authority |                                             |                                                                                               |              |                  |                             |                        |  |  |
| Appro            | val                                                         | N/A                                         |                                                                                               | Drew         | Pasimore         | September                   | 6, 2023                |  |  |
|                  | KARSTIN M                                                   |                                             | signed by KARSTIN<br>ARMANY-GEORGE                                                            |              | INDOT ESD Si     | gnature and Date            | •                      |  |  |
|                  | FHV                                                         | VA Signature and                            | Date                                                                                          |              | 10               | . 10                        |                        |  |  |
| Releas           | se for Public Involven                                      | nent                                        | N/A<br>INDOT DE Initials                                                                      | and Date     | - H              | Februa<br>OT ESD Initials a | ary 3, 2023<br>nd Date |  |  |
| Certifi          | cation of Public Invol                                      | vement                                      | _Kaun am                                                                                      |              | 08/03/2023       |                             |                        |  |  |
|                  |                                                             |                                             | IND                                                                                           | OT Consultan | t Services Signa | ture and Date               |                        |  |  |
| INDOT [          | DE/ESD Reviewer Signature                                   | e and Date:                                 |                                                                                               |              | mair             | 9/6/23                      |                        |  |  |
|                  |                                                             |                                             |                                                                                               |              |                  |                             |                        |  |  |

Kirk Roth and Rachel Pluckebaum, Corradino, LLC

Name and Organization of CE/EA Preparer:

| Indiana Department of Transportation                                                                                                                                                                                                                                                                                                                                                                                                                                                                                                                                                                                                                                                                                                                                                                                                                                                     |
|------------------------------------------------------------------------------------------------------------------------------------------------------------------------------------------------------------------------------------------------------------------------------------------------------------------------------------------------------------------------------------------------------------------------------------------------------------------------------------------------------------------------------------------------------------------------------------------------------------------------------------------------------------------------------------------------------------------------------------------------------------------------------------------------------------------------------------------------------------------------------------------|
| County: Marion County Route: US 36 Des. No1800035, 1800037, 1900340, 1900341, 2002284                                                                                                                                                                                                                                                                                                                                                                                                                                                                                                                                                                                                                                                                                                                                                                                                    |
| Part I - Public Involvement                                                                                                                                                                                                                                                                                                                                                                                                                                                                                                                                                                                                                                                                                                                                                                                                                                                              |
| Every Federal action requires some level of public involvement, providing for early and continuous opportunities throughout the project development process. The level of public involvement should be commensurate with the proposed action.                                                                                                                                                                                                                                                                                                                                                                                                                                                                                                                                                                                                                                            |
| Does the project have a historic bridge processed under the Historic Bridges PA*?  If No, then:  Yes  X                                                                                                                                                                                                                                                                                                                                                                                                                                                                                                                                                                                                                                                                                                                                                                                  |
| Opportunity for a Public Hearing Required?                                                                                                                                                                                                                                                                                                                                                                                                                                                                                                                                                                                                                                                                                                                                                                                                                                               |
| *A public hearing is required for all historic bridges processed under the Historic Bridges Programmatic Agreement between INDOT, FHWA, SHPO, and the ACHP.                                                                                                                                                                                                                                                                                                                                                                                                                                                                                                                                                                                                                                                                                                                              |
| Discuss what public involvement activities (legal notices, letters to affected property owners and residents (i.e. notice of entry), meetings, special purpose meetings, newspaper articles, etc.) have occurred for this project.                                                                                                                                                                                                                                                                                                                                                                                                                                                                                                                                                                                                                                                       |
| Notice of Entry  Notice of Entry letters were mailed to potentially affected property owners near the project area on January 14, 2020, notifying them about the project and that individuals responsible for land surveying and field activities may be seen in the area. A sample copy of the Notice of Entry letter is included in Appendix G-2.                                                                                                                                                                                                                                                                                                                                                                                                                                                                                                                                      |
| Public Involvement Plan A Public Involvement Plan (PIP) was developed in February 2020 (Appendix G-3 to G-18).                                                                                                                                                                                                                                                                                                                                                                                                                                                                                                                                                                                                                                                                                                                                                                           |
| Section 106 To meet the public involvement requirements of Section 106, a legal notice of the Federal Highway Administration's (FHWA) finding of <i>No Adverse Effect</i> was published in the <i>Indianapolis Star</i> on September 3, 2022 offering the public an opportunity to submit comment pursuant to 36 CFR 800.2(d), 800.2(c), 800.3(e), and 800.6(a)(4). The public comment period closed 30 days later on October 3, 2022. The text of the public notice and the affidavit of publication appear in Appendix D-94. No public comments were received.                                                                                                                                                                                                                                                                                                                         |
| Questionnaires This project was presented to the public as Modern Rockville Road. This project has an online presence via social media pages (Facebook, Twitter, and YouTube) and a website ( <a href="www.modernrockville.com">www.modernrockville.com</a> ). Through the end of February 2022, the project mailing list had grown to more than 2,100 email and text message subscribers and 730 social media followers on Facebook and Twitter. Questionnaires were made available to the public through the Modern Rockville Road website ( <a href="https://modernrockville.com/project-documents/">https://modernrockville.com/project-documents/</a> ). Questionnaires were promoted through public information meetings, social media, news coverage and an e-mail and text message to Indiana Department of Transportation (INDOT) subscribers in Hendricks and Marion counties. |
| An Initial Issues Questionnaire was available online to the public from January 17 through March 31 in 2020 (Appendix G-19 to G-20). More than 1,900 people responded. These respondents identified congestion and motorist safety as the top issues (Appendix G-21 to G-22).                                                                                                                                                                                                                                                                                                                                                                                                                                                                                                                                                                                                            |
| This was followed by a Solutions Questionnaire available online June 1 through June 30 in 2020 which had 410 respondents (G-23 to G-28). Nearly half of respondents (49%) identified adding lanes for through traffic as their top priority and 42% indicated that expanding the footprint of the road to keep paved shoulders was the preferred design approach (Appendix G-29 to G-30).                                                                                                                                                                                                                                                                                                                                                                                                                                                                                                |
| A Design Options Comment Form was available online in January and February 2021. The questions on the form were discussed during the virtual meetings. The form was used to collect public input on potential solutions to address congestion and increase safety along the corridor. See Appendix G-31 to G-35 for the Design Options Comment Form and response summary.                                                                                                                                                                                                                                                                                                                                                                                                                                                                                                                |
| Public Information Meetings Public information meetings were advertised via GovDelivery email and text message alerts, social media posts and a postcard to survey list addresses (Appendix G-36 to G-42). Two virtual public meetings were held on January 21, 2021 to present potential solutions and answer questions from the public, with a 30 day comment period. Presentation materials are in Appendix G-43 to G-65. Attendees were invited to submit questions during the presentations. For stakeholders who were unable to attend the virtual public meeting, a recording was posted to the project website and YouTube channel and promoted for viewing using email, text message and social media.                                                                                                                                                                          |