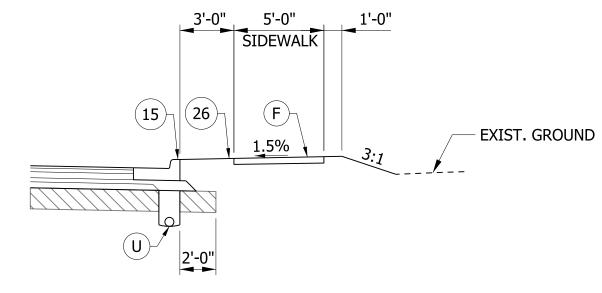

The purpose of this project is to improve traffic operations and increase safety throughout the corridor. The presence of a median and streamlined traffic functions are anticipated to improve traffic safety along US 36. The Engineering Assessment Report contains safety analysis information (Appendix I-77 to I-79) and traffic summary (Appendix I-95 to I-101). A new sidewalk will be constructed on the south side of US 36 and a new multi-use path will be constructed on the north side, providing an improvement to community cohesion, safety, and mobility.