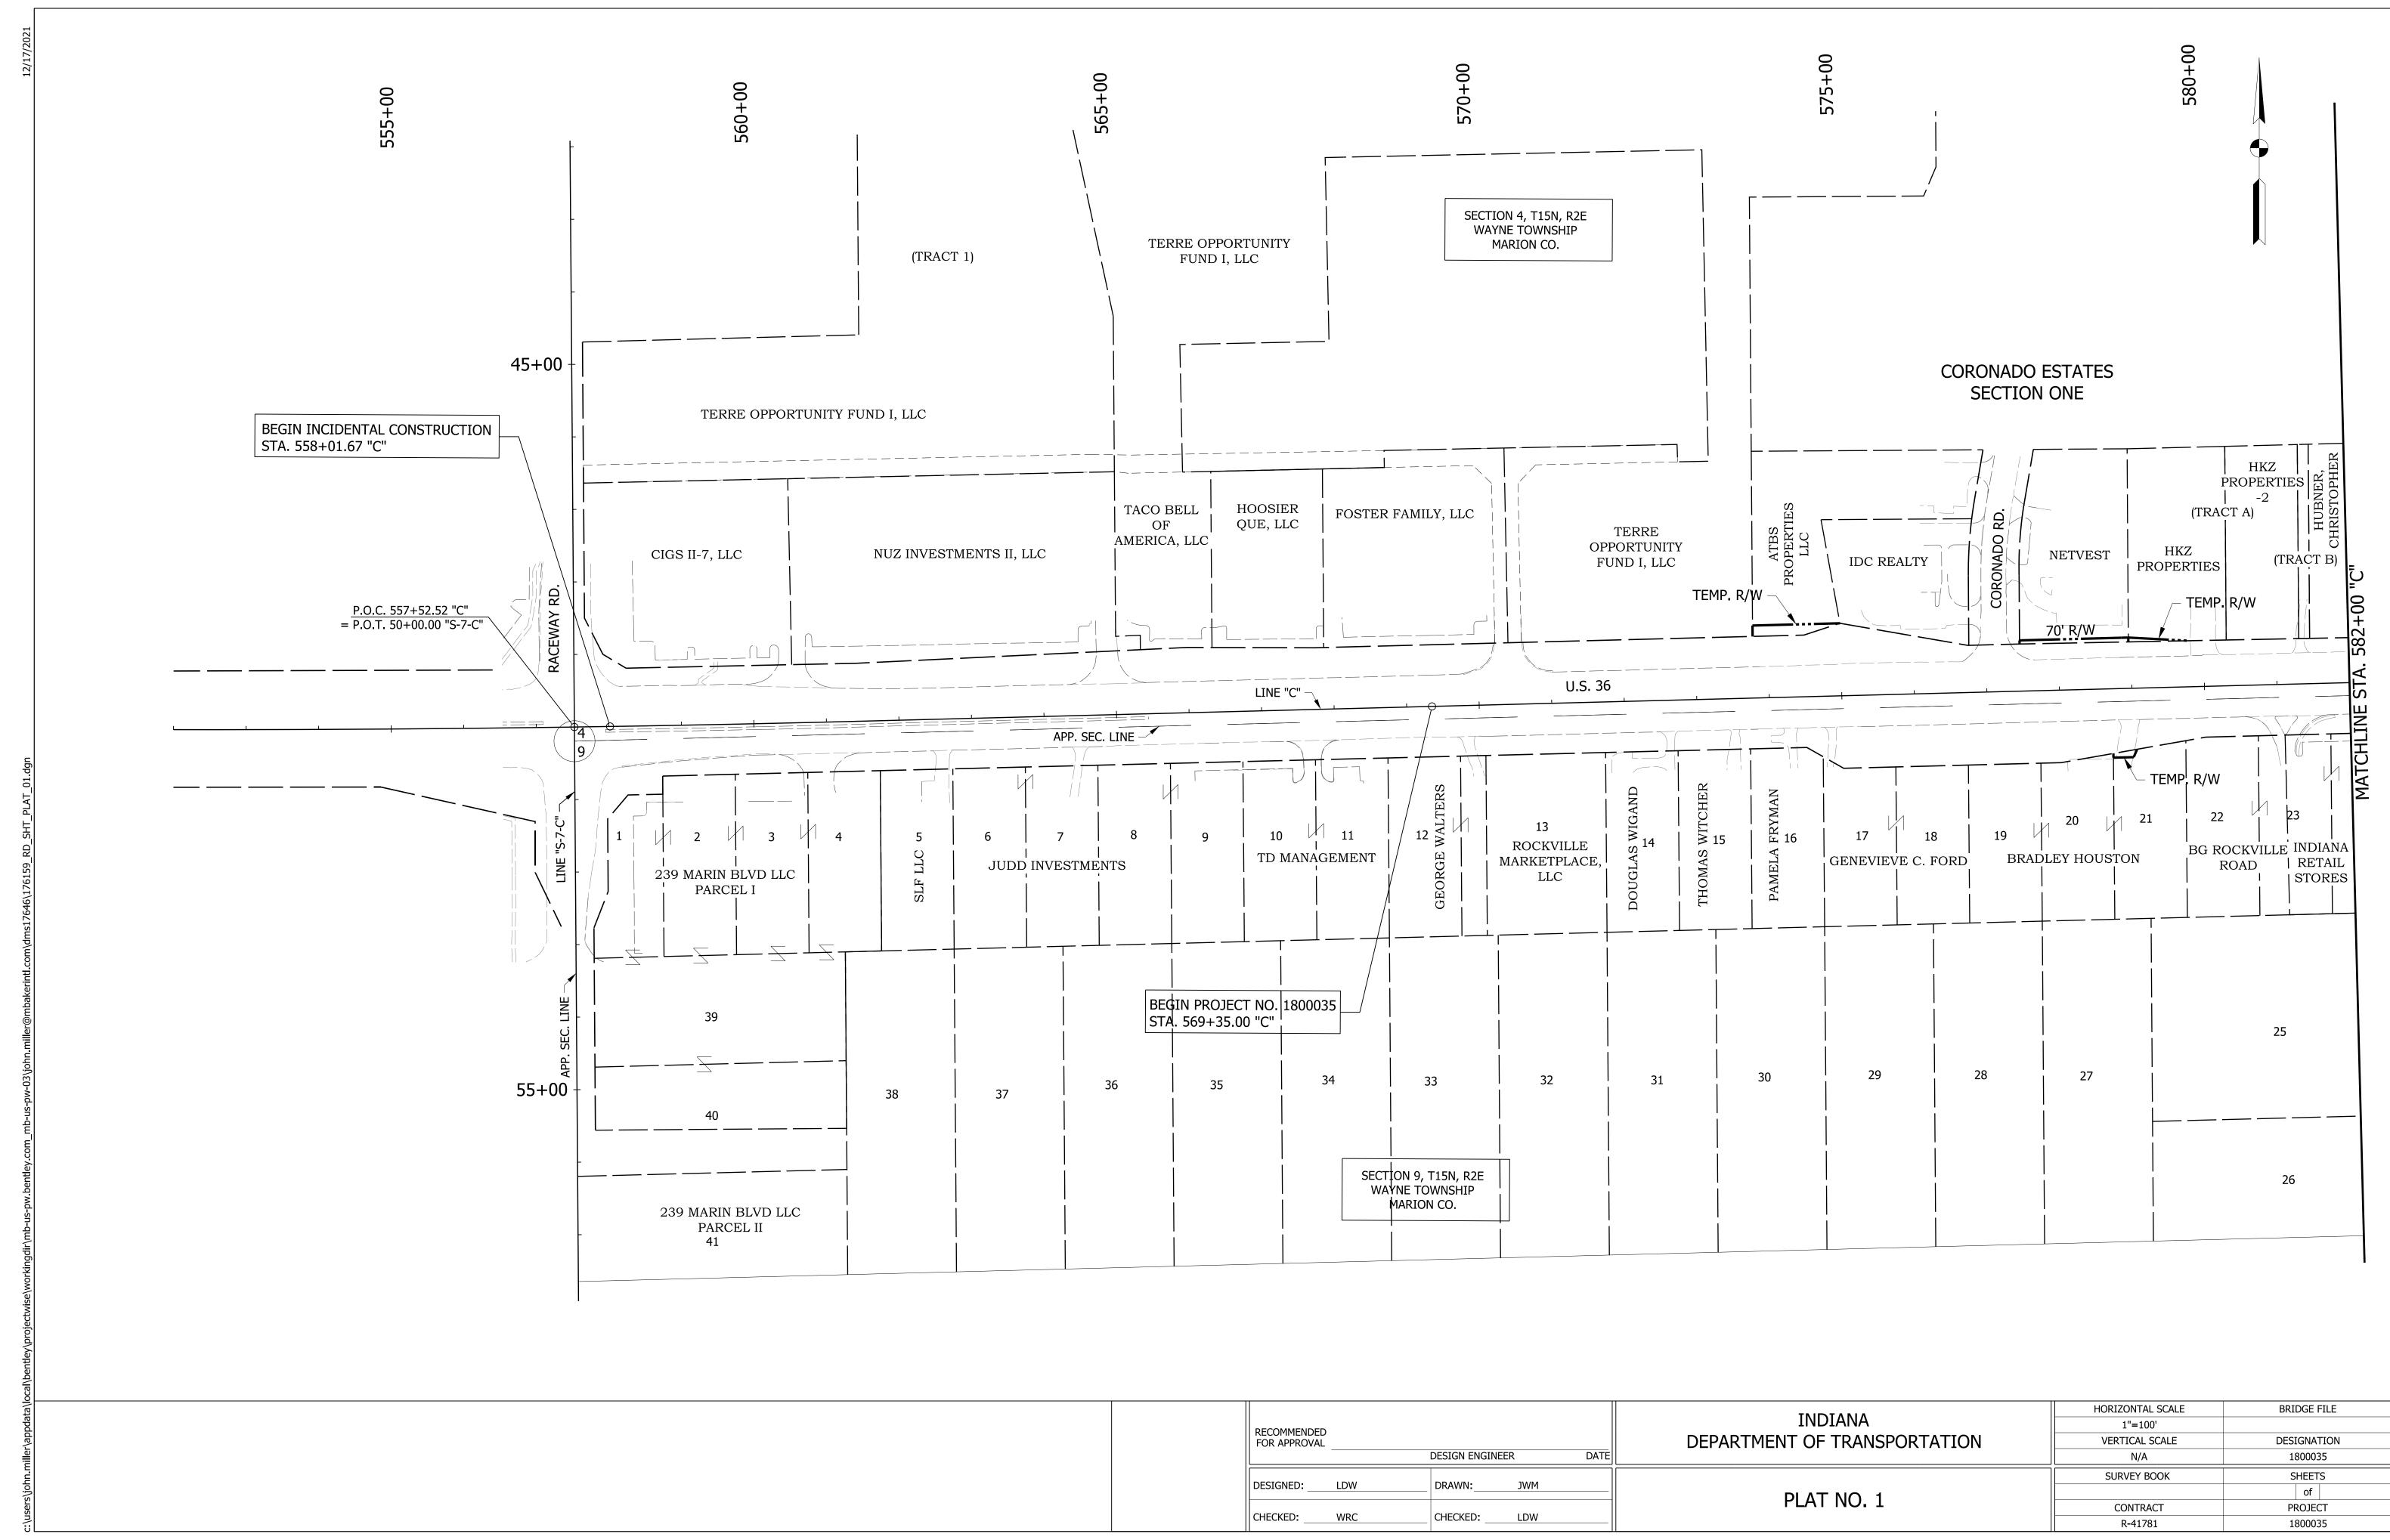

# FHWA-Indiana Environmental Document CATEGORICAL EXCLUSION / ENVIRONMENTAL ASSESSMENT FORM GENERAL PROJECT INFORMATION

| Road             | No./County:                                                 | US 36 (Rocky                                | ille Road), Marion                                                                            | County       |                  |                             |                        |  |  |
|------------------|-------------------------------------------------------------|---------------------------------------------|-----------------------------------------------------------------------------------------------|--------------|------------------|-----------------------------|------------------------|--|--|
| Desig            | nation Number(s):                                           | 1800035, 1800037, 1900340, 1900341, 2002284 |                                                                                               |              |                  |                             |                        |  |  |
| Project<br>Descr | ct<br>ription/Termini:                                      | Roadway an                                  | Roadway and bridge improvements Raceway Road (RP 569+35) to I-465 southbound ramps (RP 68+41) |              |                  |                             |                        |  |  |
|                  |                                                             |                                             |                                                                                               |              |                  |                             |                        |  |  |
|                  | Categorical Exclusion                                       | , Level 2 – Req                             | uired Signatories: l                                                                          | NDOT DE a    | nd/or INDOT E    | SD                          |                        |  |  |
|                  | Categorical Exclusion                                       | , Level 3 – Req                             | uired Signatories: l                                                                          | NDOT ESD     |                  |                             |                        |  |  |
| Х                | Categorical Exclusion                                       | , Level 4 – Req                             | uired Signatories: l                                                                          | NDOT ESD     | and FHWA         |                             |                        |  |  |
|                  | Environmental Assess                                        | ment (EA) – R                               | equired Signatories                                                                           | : INDOT ES   | D and FHWA       |                             |                        |  |  |
|                  | Additional Investigation environmental documental authority |                                             |                                                                                               |              |                  |                             |                        |  |  |
| Appro            | val                                                         | N/A                                         |                                                                                               | Drew         | Pasimore         | September                   | 6, 2023                |  |  |
|                  | KARSTIN M                                                   |                                             | signed by KARSTIN<br>ARMANY-GEORGE                                                            |              | INDOT ESD Si     | gnature and Date            | •                      |  |  |
|                  | FHV                                                         | VA Signature and                            | Date                                                                                          |              | 10               | . 10                        |                        |  |  |
| Releas           | se for Public Involven                                      | nent                                        | N/A<br>INDOT DE Initials                                                                      | and Date     | - H              | Februa<br>OT ESD Initials a | ary 3, 2023<br>nd Date |  |  |
| Certifi          | cation of Public Invol                                      | vement                                      | _Kaun am                                                                                      |              | 08/03/2023       |                             |                        |  |  |
|                  |                                                             |                                             | IND                                                                                           | OT Consultan | t Services Signa | ture and Date               |                        |  |  |
| INDOT [          | DE/ESD Reviewer Signature                                   | e and Date:                                 |                                                                                               |              | mair             | 9/6/23                      |                        |  |  |
|                  |                                                             |                                             |                                                                                               |              |                  |                             |                        |  |  |