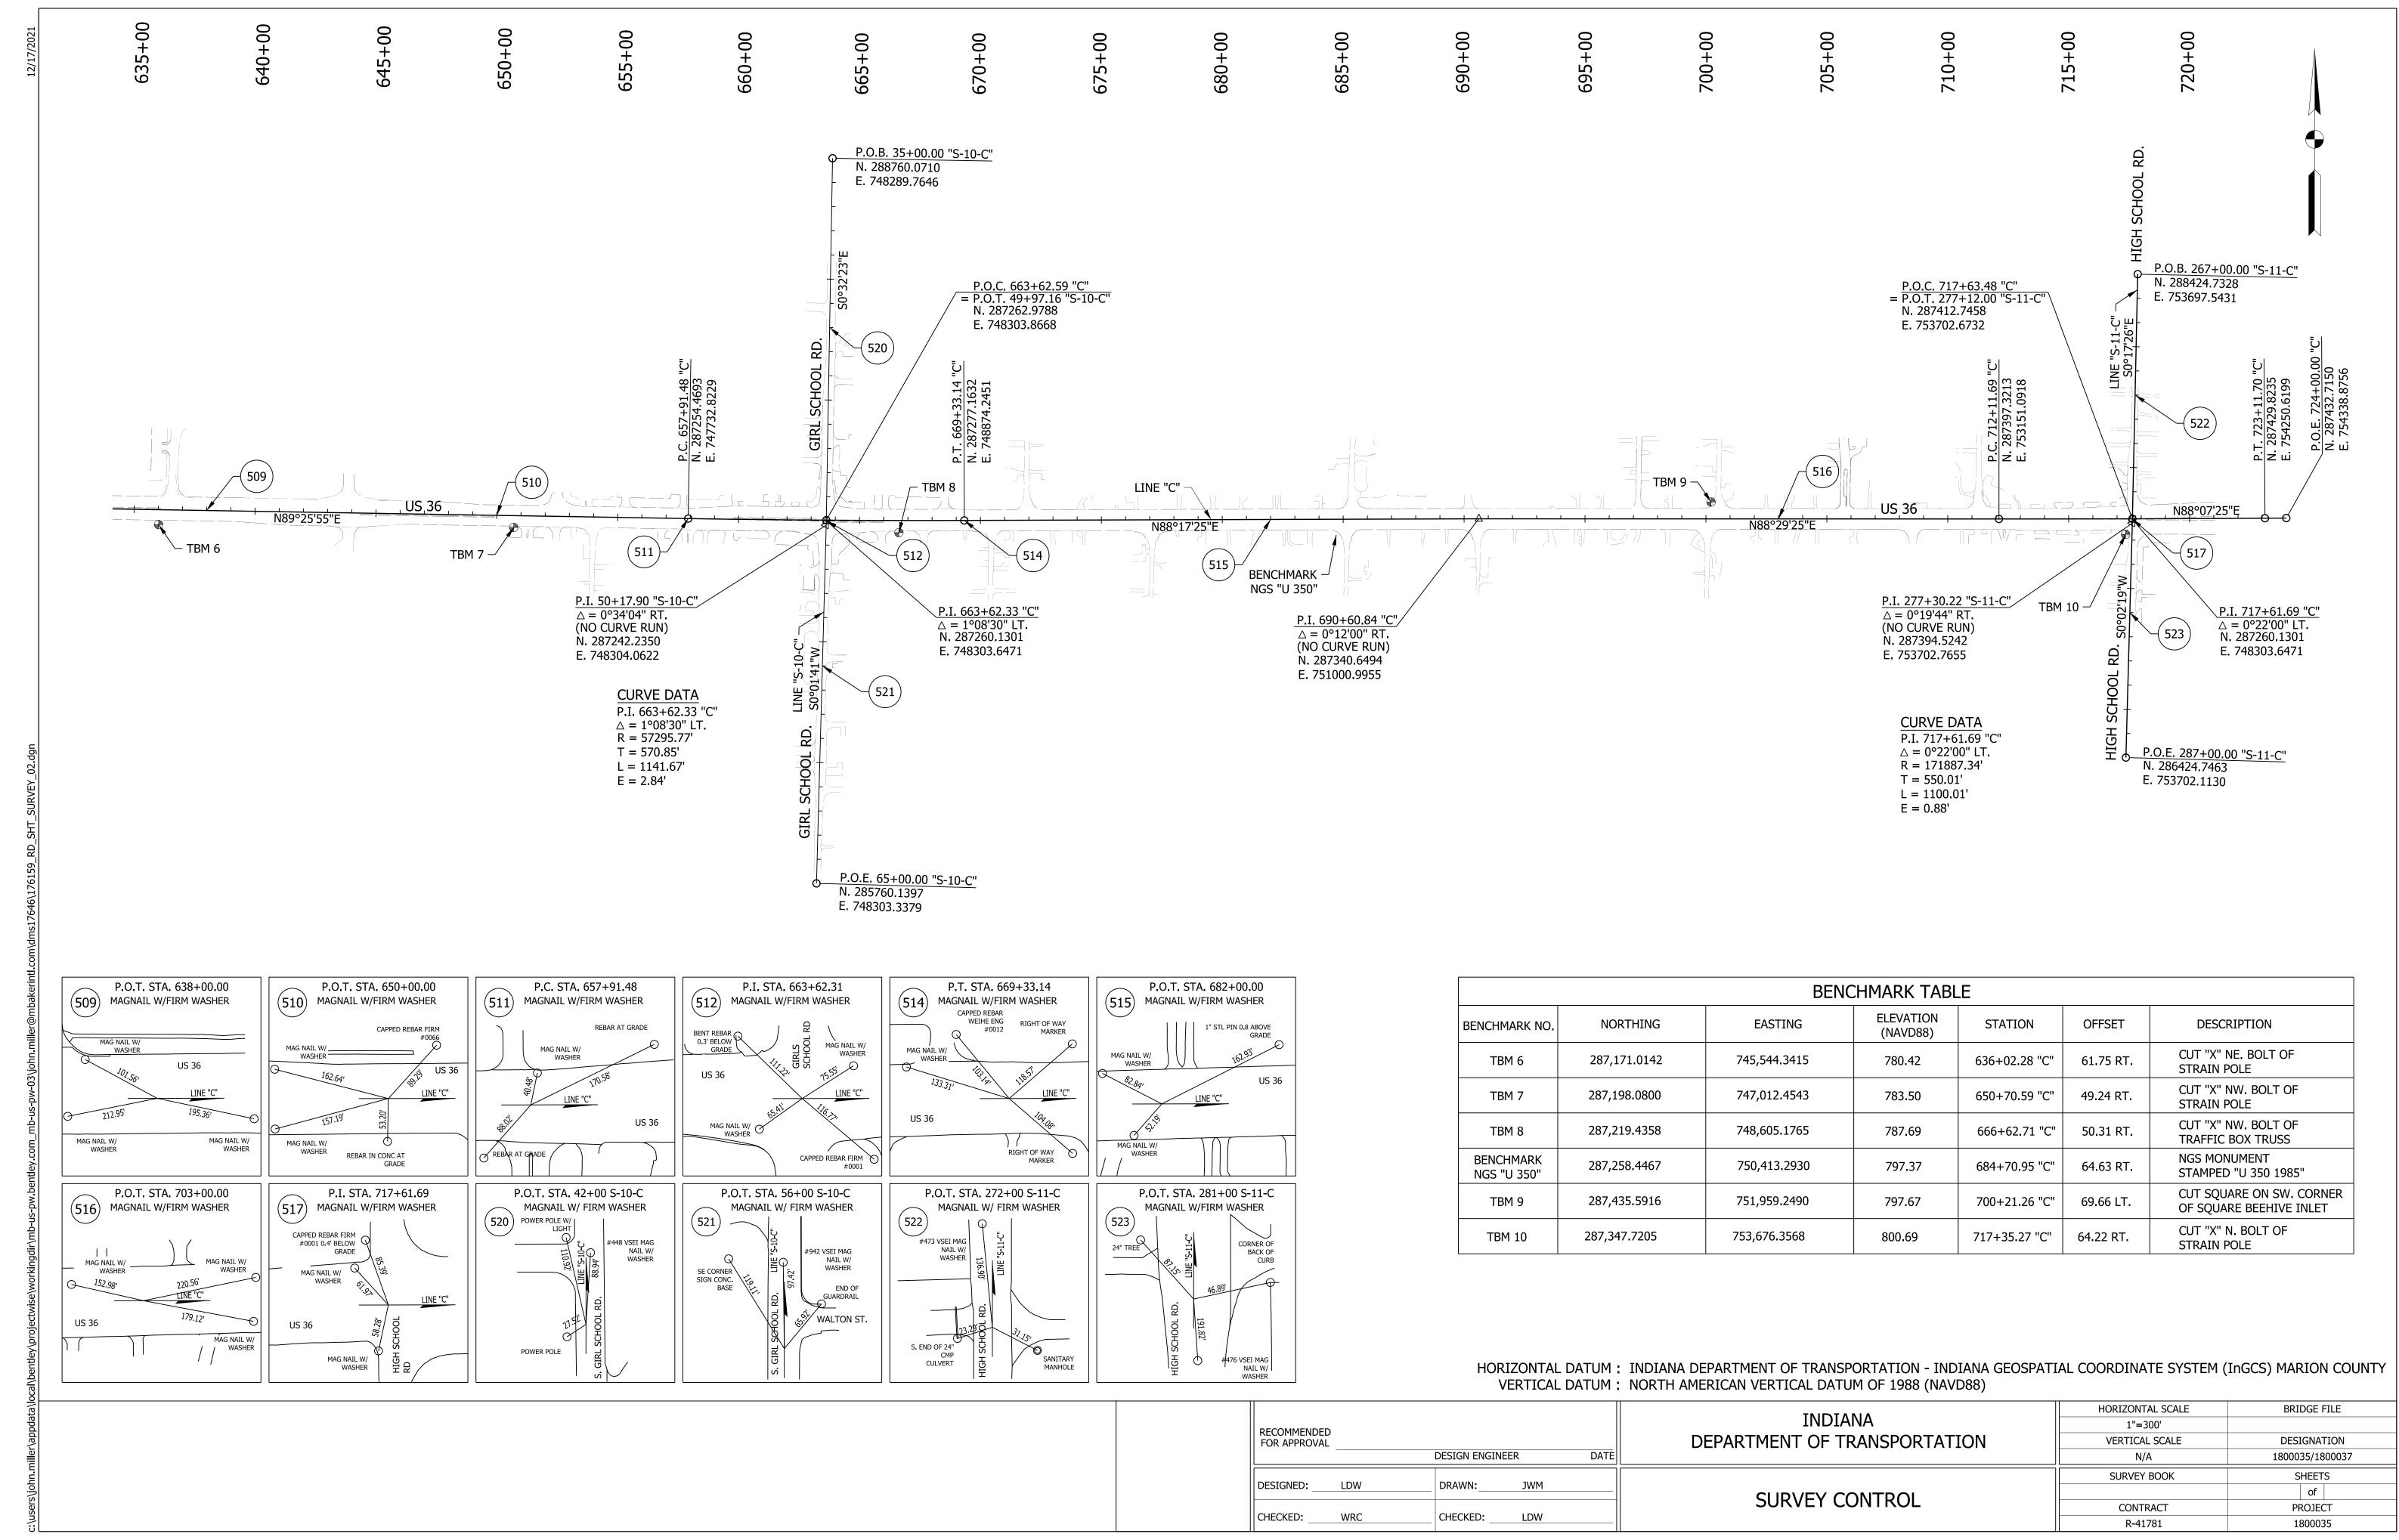

-9-C" TO STA. 49+00.00 "S-9-C"
- VARIES FROM 0'-0" @ STA. 44+84.00 "S-9-C" TO 11'-0" @ STA. 46+30.00 "S-9-C" EQUALS 11'-0" FROM STA. 46+30.00 "S-9-C" TO STA. 49+00.00 "S-9-C"

HORIZONTAL SCALE BRIDGE FILE INDIANA 3/16" = 1'-0" RECOMMENDED FOR APPROVAL DEPARTMENT OF TRANSPORTATION VERTICAL SCALE DESIGNATION DESIGN ENGINEER 3/16" = 1'-0" 1800035 SURVEY BOOK SHEETS TYPICAL CROSS SECTIONS LINE "S-9-C" DRAWN: DESIGNED: LDW CONTRACT PROJECT CHECKED: LDW CHECKED: WRC 1800035 R-41781



RECOMMENDED

FOR APPROVAL

DESIGNED:

CHECKED: \_

DESIGN ENGINEER

DRAWN:

CHECKED:

LDW

Appendix B-16

BRIDGE FILE

DESIGNATION

1800037

SHEETS

of

PROJECT

1800035

VERTICAL SCALE

3/16" = 1'-0" SURVEY BOOK

CONTRACT

R-41781

DEPARTMENT OF TRANSPORTATION

TYPICAL CROSS SECTIONS

LINE "S-11-C"

















#### GENERAL NOTES FOR TRAFFIC CONTROL

- 1. The maintenance of traffic plans shall serve as a guide for the safe diversion of traffic during execution of this contract. The contractor may modify the maintenance of traffic plans to meet construction needs, but not at the expense of public safety or convenience. Any changes to the traffic control shall be submitted to the engineer for review and approval. The engineer shall be informed in writing a minimum of twenty-one (21) days in advance of any change to the maintenance of traffic plans.
- 2. The contractor shall provide an approved work area access plan prior to the start of construction.
- 3. Traffic control devices shall adhere to all requirements outlined in INDOT standard drawings for traffic control devices.
- 4. Signs shall be p