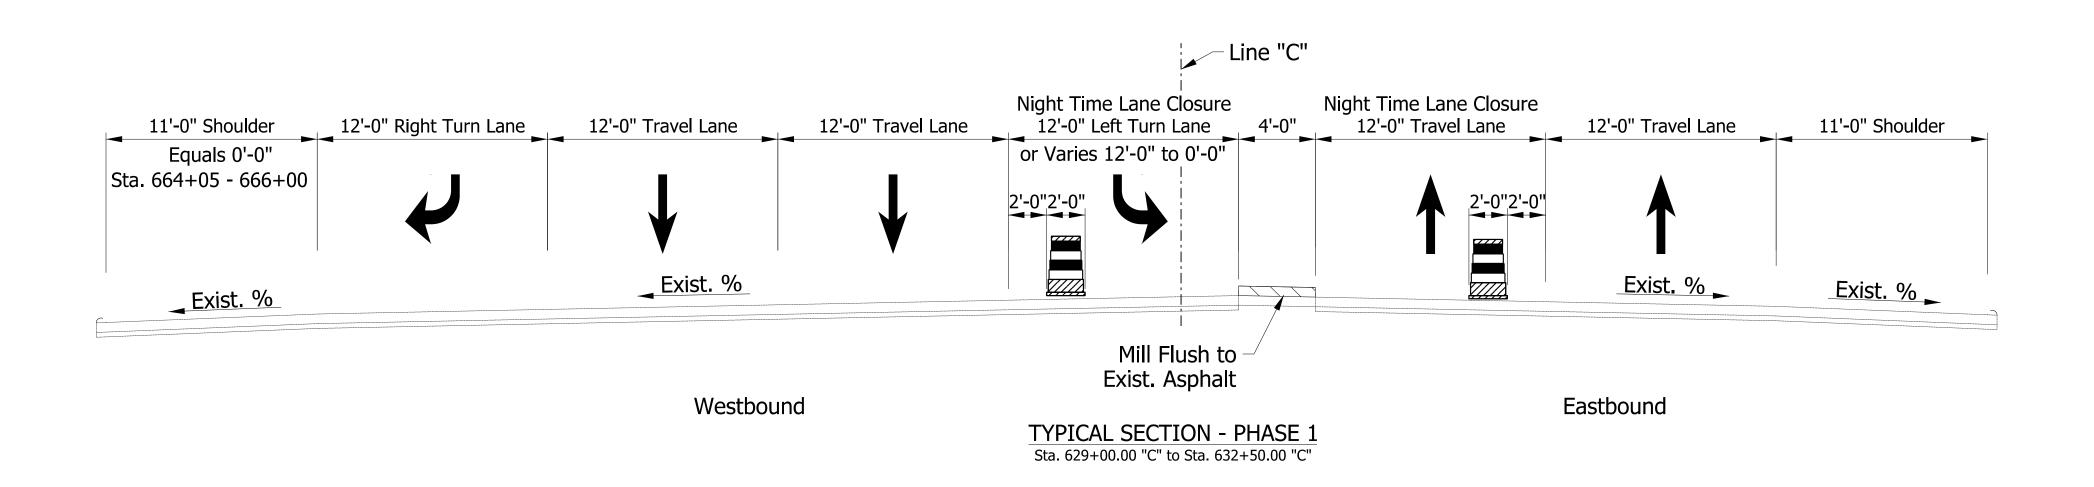

New right-of-way (ROW) is minimized where possible by utilizing slightly narrower lane width (11' instead of 12') for left and center travel lanes and by converting the paved shoulder with open ditch drainage to a curb and gutter with a closed drainage system. These techniques keep the total roadway width to approximately 3' wider than the existing roadway width.