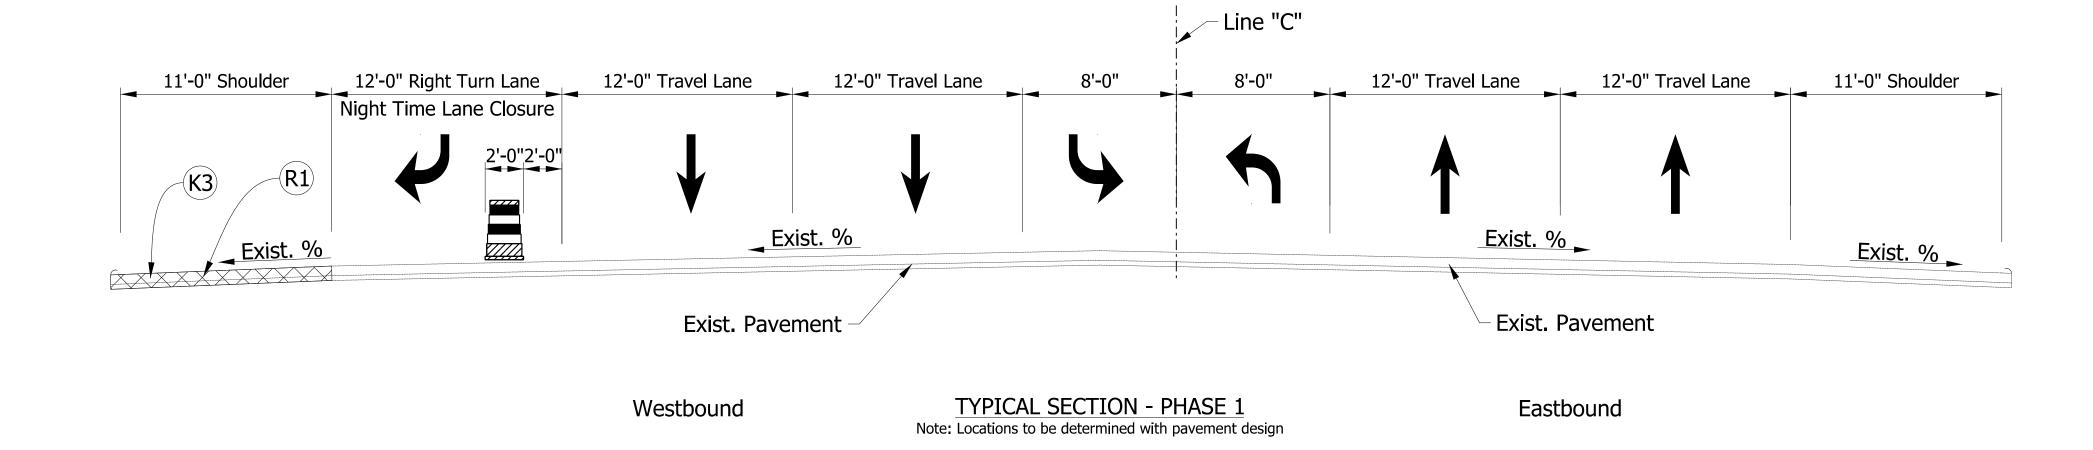

NA 1" = 50'-0" RECOMMENDED FOR APPROVAL Temp. Pavement Marking, Removable, 4 In., (Yellow, Solid) (P2) Temp. Pavement Marking, 4 In. (Yellow, Solid) Temp. Transverse Pavement Marking, Removable, 24 In. (White) VERTICAL SCALE DESIGNATION DEPARTMENT OF TRANSPORTATION P3 Temp. Pavement Marking, 4 In. (White, Dotted) DESIGN ENGINEER T3 Temp. Pavement Marking, Removable, 4 In., (White, Dotted) 1800035 XP Exist. Pavement Marking SURVEY BOOK SHEETS P4 Temp. Pavement Marking, 4 In. (White, Broken) MAINTENANCE OF TRAFFIC - PHASE 1 T4 Temp. Pavement Marking, Removable, 4 In., (White, Broken) DRAWN:\_ of XR Exist. Pavement Marking To Be Removed T5 Temp. Channelizing Pavement Marking, Removable, 8 In., (White) CONTRACT PROJECT STA. 639+00.00 - STA. 654+00.00 "C" CHECKED: \_\_ CHECKED: \_\_ R-41781





Line "C"

Night Time Lane Closure

12'-0" Travel Lane

12'-0" Travel Lane 11'-0" Shoulder

Night Time Lane Closure

or Varies 12'-0" to 0'-0"

12'-0" Left Turn Lane 4'-0"

Note to Reviewer: Maintenance of traffic for the median crossovers will be detailed at Stage 3, once final locations are determined during the TMP Process.

#### Phase 1 Notes:

- 1. Drums to be placed on shoulders during the daytime and peak hours.
- 2. Lanes may be closed at night and non peak hours to complete this work, see Unique Special Provision.



HMA Patching, Type C





SHOULDER STRENGTHENING & PATCHING

K3 HMA PATCHING
330 #/SYS HMA INTERMEDIATE, TYPE C ON
550 #/SYS HMA BASE, TYPE C ON
SUBGRADE TREATMENT, TYPE IC R1 SHOULDER STRENGTHENING
MILLING, ASPHALT 2 IN
220 #/SYS QC/QA HMA 3, 70, SURFACE 9.5 MM



C