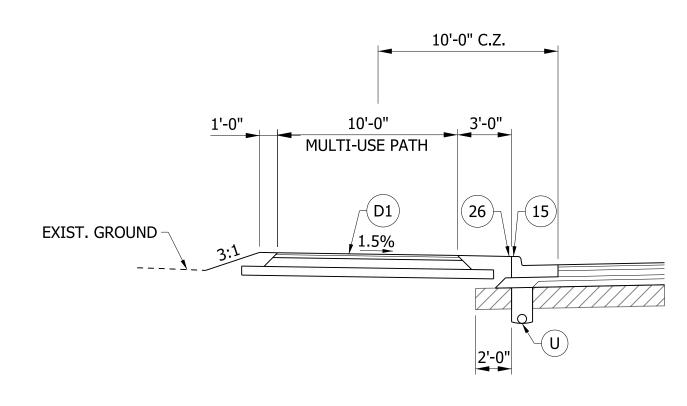

The purpose of this project is to improve traffic operations and increase safety throughout the corridor. The presence of a median and streamlined traffic functions are anticipated to improve traffic safety along US 36. The Engineering Assessment Report contains safety analysis information (Appendix I-77 to I-79) and traffic summary (Appendix I-95 to I-101). A new sidewalk will be constructed on the south side of US 36 and a new multi-use path will be constructed on the north side, providing an improvement to community cohesion, safety, and mobility.